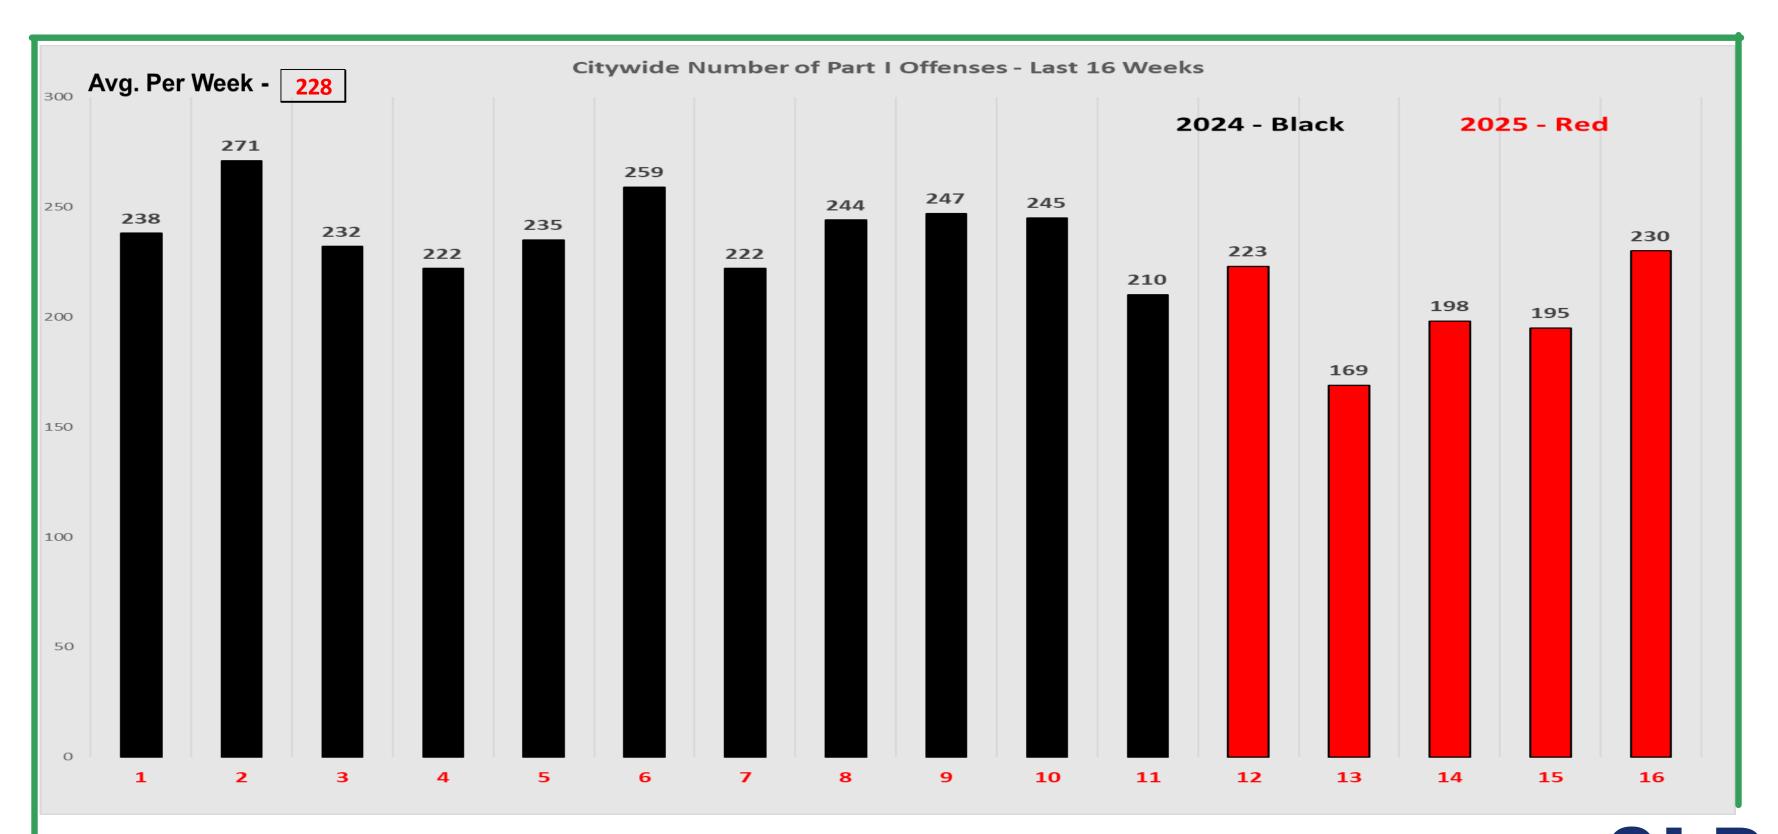

## Part I Offense Comparison Citywide

Jan 1 - Feb 3 2025 vs 2024

| PART I INCIDENT       | TO   | ΓAL  | 2025 v 2024  | Last 5 | Years    | 2025 by Division |     |     |    |
|-----------------------|------|------|--------------|--------|----------|------------------|-----|-----|----|
|                       | 2025 | 2024 | % change     | Avg.   | % change | 12th ST          | NW  | SW  | RM |
| All Homicide Offenses | 10   | 4    | <b>150</b> % | 12     | -22%     | 3                | 4   | 3   | 0  |
| Forcible Rape         | 15   | 17   | -12%         | 16     | -4%      | 6                | 4   | 5   | 0  |
| Robbery               | 37   | 27   | <b>37</b> %  | 29     | 22%      | 20               | 7   | 10  | 0  |
| Aggravated Assault    | 256  | 248  | 3%           | 253    | 1%       | 79               | 69  | 108 | 0  |
| Violent Crime         | 318  | 296  | 7%           | 310    | 3%       | 108              | 84  | 126 | 0  |
| Burglary/B & E        | 147  | 197  | -25%         | 180    | -22%     | 37               | 44  | 63  | 3  |
| Larceny/Theft         | 561  | 634  | -12%         | 684    | -22%     | 133              | 256 | 166 | 6  |
| Motor Vehicle Theft   | 57   | 102  | -44%         | 101    | -76%     | 22               | 21  | 12  | 2  |
| Property Crime        | 765  | 933  | -18%         | 964    | -26%     | 192              | 321 | 241 | 11 |
| TOTAL                 | 1083 | 1229 | -12%         | 1274   | -18%     | 300              | 405 | 367 | 11 |
| Percentag             | 28%  | 37%  | 34%          | 1%     |          |                  |     |     |    |

These figures are based on offenses reported to LRPD and are retrieved from the Department's Records Management System.

The figures may include some offenses that could be reclassified after further investigation.