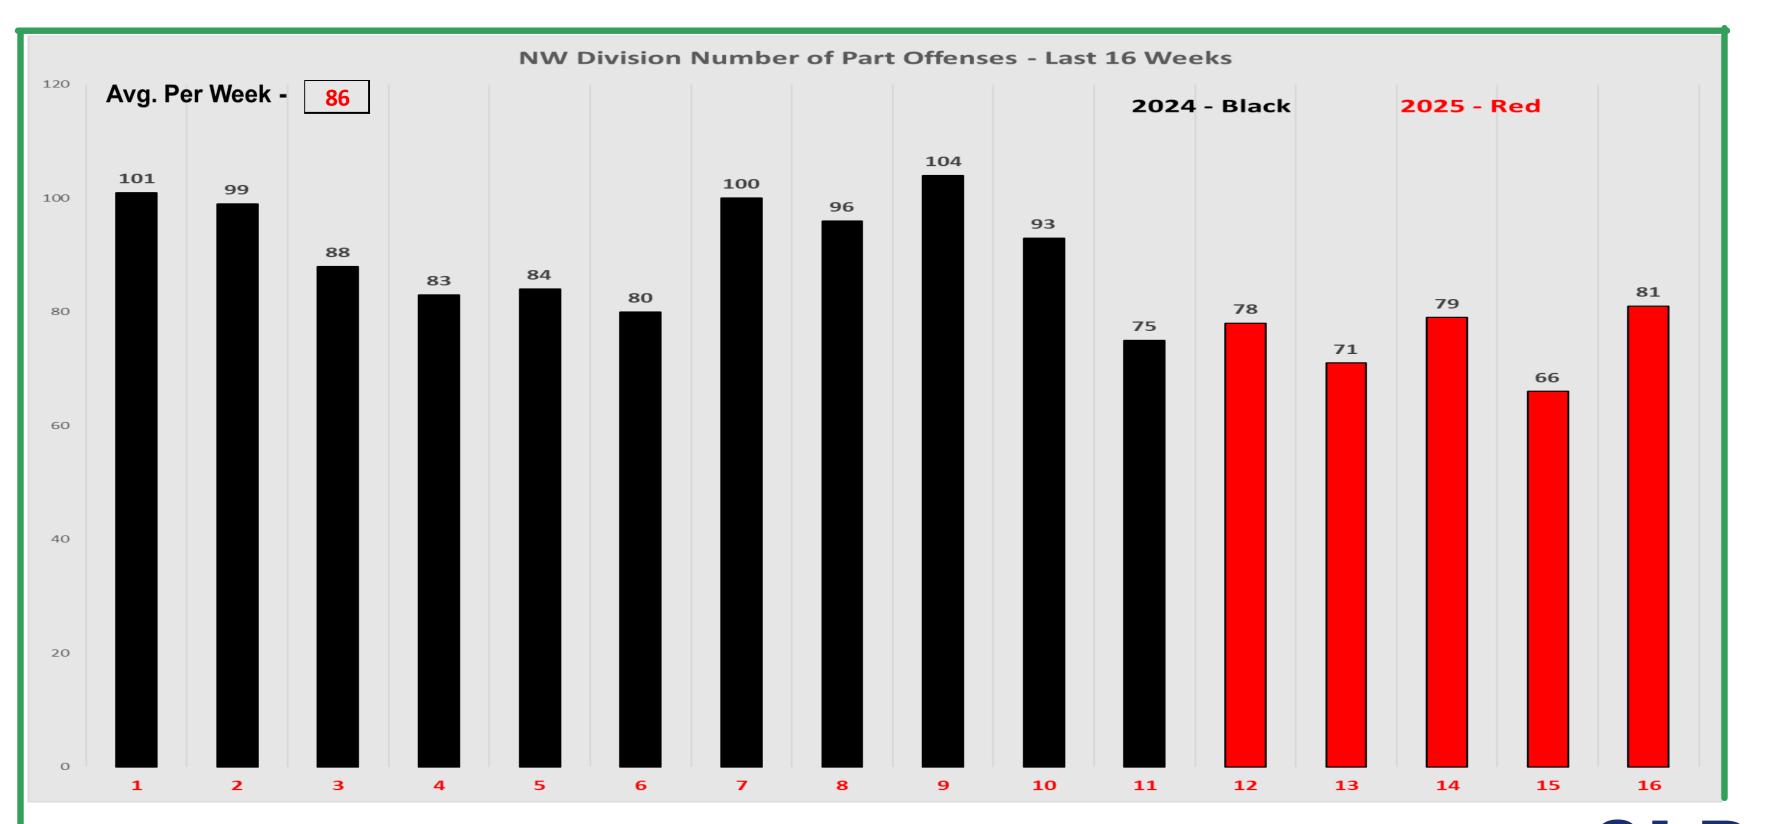

## Part I Offense Comparison - Northwest

Jan 1 - Feb 3 2025 vs 2024

| PART I INCIDENT       | N'   | W    | 2025 v 2024 | Last  | YTD 2025 - BY DISTRICT |     |     |     |     |    |    |     |    |
|-----------------------|------|------|-------------|-------|------------------------|-----|-----|-----|-----|----|----|-----|----|
|                       | 2025 | 2024 | % change    | Avg.  | % change               | 60  | 61  | 62  | 63  | 70 | 71 | 72  | 73 |
| All Homicide Offenses | 4    | 0    | NC          | 2     | 150%                   | 1   | 0   | 1   | 1   | 0  | 0  | 1   | 0  |
| Forcible Rape         | 4    | 4    | 0%          | 5     | -20%                   | 0   | 0   | 3   | 1   | 0  | 0  | 0   | 0  |
| Robbery               | 7    | 7    | 0%          | 8     | -17%                   | 1   | 3   | 2   | 0   | 0  | 0  | 1   | 0  |
| Aggravated Assault    | 69   | 55   | 25%         | 65    | 6%                     | 10  | 19  | 18  | 8   | 2  | 1  | 10  | 1  |
| Violent Crime         | 84   | 66   | 27%         | 80    | 5%                     | 12  | 22  | 24  | 10  | 2  | 1  | 12  | 1  |
|                       |      |      |             | VC% b | y district             | 14% | 26% | 29% | 12% | 2% | 1% | 14% | 1% |
| Burglary/B & E        | 44   | 72   | -39%        | 56    | -22%                   | 5   | 14  | 13  | 4   | 3  | 2  | 2   | 1  |
| Larceny/Theft         | 256  | 287  | -11%        | 310   | -18%                   | 26  | 45  | 39  | 50  | 16 | 27 | 44  | 9  |
| Motor Vehicle Theft   | 21   | 40   | -48%        | 34    | -39%                   | 2   | 3   | 8   | 3   | 0  | 0  | 4   | 1  |
| Property Crime        | 321  | 399  | -20%        | 401   | -20%                   | 33  | 62  | 60  | 57  | 19 | 29 | 50  | 11 |
|                       |      |      |             | PC% b | y district             | 10% | 19% | 19% | 18% | 6% | 9% | 16% | 3% |
| TOTAL                 | 405  | 465  | -13%        | 481   | -16%                   | 45  | 84  | 84  | 67  | 21 | 30 | 62  | 12 |
| TC% by district       |      |      |             |       |                        | 11% | 21% | 21% | 17% | 5% | 7% | 15% | 3% |

These figures are based on offenses reported to LRPD and are retrieved from the Department's Records Management System.

The figures may include some offenses that could be reclassified after further investigation.