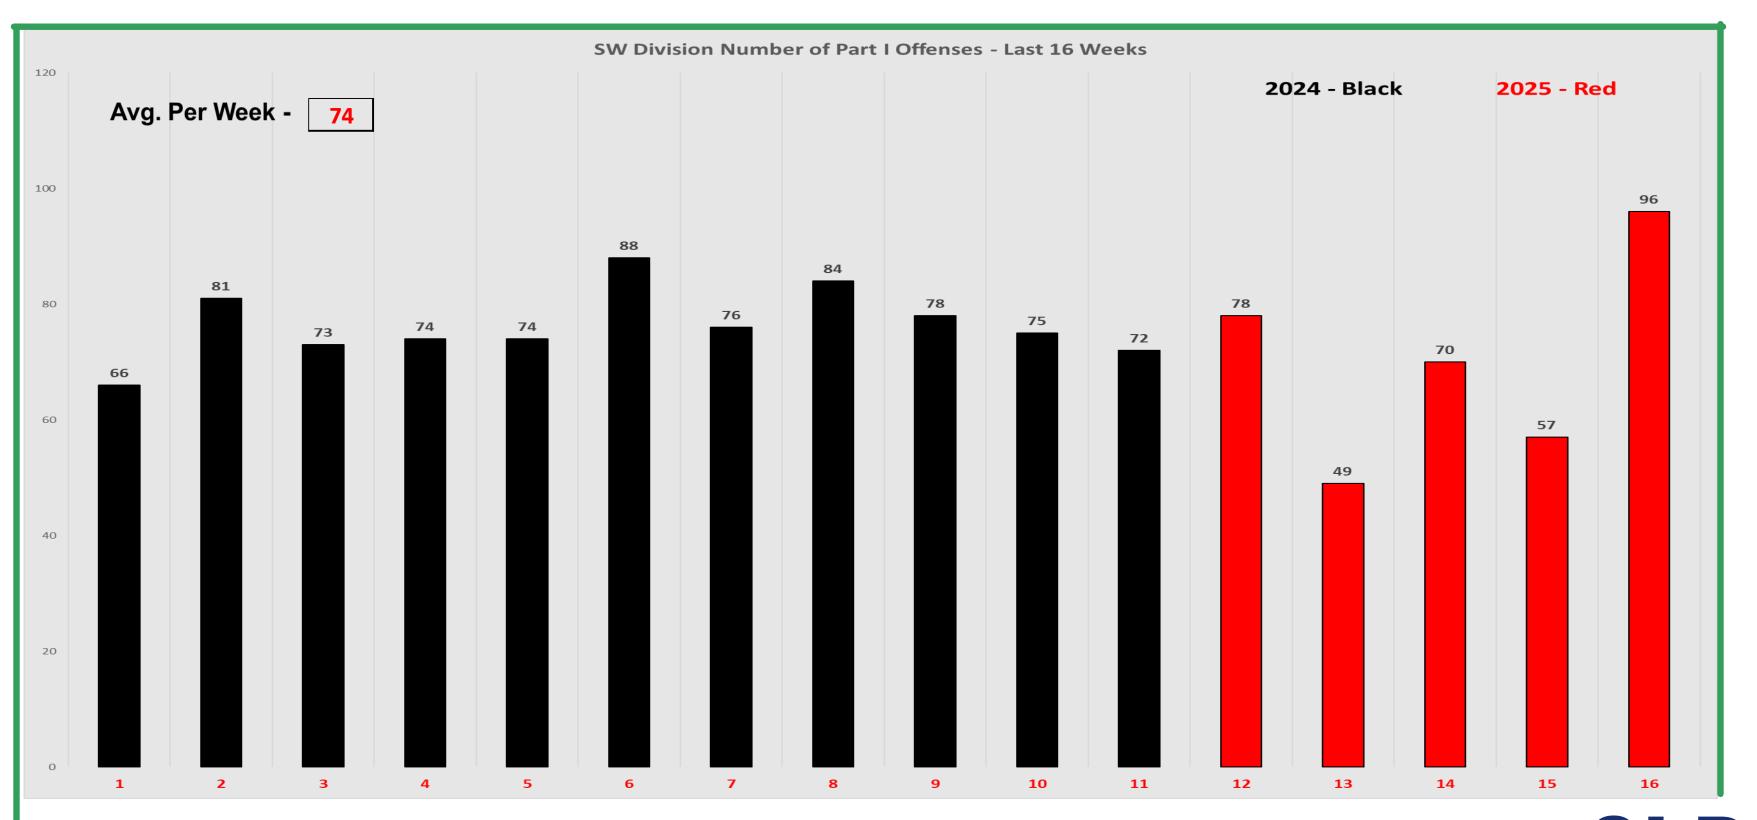

#### **Part I Offense Comparison - Southwest**

| Jan 1 | - Fe | <b>b</b> 3 | 2025 | vs 20 | <b>)24</b> |
|-------|------|------------|------|-------|------------|
|-------|------|------------|------|-------|------------|

| PART I INCIDENT       | S    | SW 2025 v 2024 |          | Last 5 Years |          | YTD 2025 - BY DISTRICT |     |     |     |    |     |     |     |  |
|-----------------------|------|----------------|----------|--------------|----------|------------------------|-----|-----|-----|----|-----|-----|-----|--|
|                       | 2025 | 2024           | % change | Avg.         | % change | 80                     | 81  | 82  | 83  | 90 | 91  | 92  | 93  |  |
| All Homicide Offenses | 3    | 1              | 200%     | 1            | 200%     | 1                      | 1   | 0   | 0   | 0  | 0   | 1   | 0   |  |
| Forcible Rape         | 5    | 6              | -17%     | 5            | -4%      | 0                      | 0   | 3   | 1   | 0  | 1   | 0   | 0   |  |
| Robbery               | 10   | 13             | -23%     | 11           | -11%     | 0                      | 1   | 1   | 1   | 0  | 3   | 2   | 2   |  |
| Aggravated Assault    | 108  | 113            | -4%      | 103          | 4%       | 9                      | 18  | 12  | 15  | 1  | 8   | 16  | 29  |  |
| Violent Crime         | 126  | 133            | -5%      | 121          | 4%       | 10                     | 20  | 16  | 17  | 1  | 12  | 19  | 31  |  |
|                       |      |                |          | VC% by       | district | 8%                     | 16% | 13% | 13% | 1% | 10% | 15% | 25% |  |
| Burglary/B & E        | 63   | 55             | 15%      | 68           | -8%      | 10                     | 6   | 19  | 7   | 8  | 3   | 7   | 3   |  |
| Larceny/Theft         | 166  | 195            | -15%     | 189          | -12%     | 18                     | 18  | 20  | 30  | 9  | 20  | 40  | 11  |  |
| Motor Vehicle Theft   | 12   | 36             | -67%     | 38           | -68%     | 2                      | 2   | 2   | 2   | 0  | 1   | 2   | 1   |  |
| Property Crime        | 241  | 286            | -16%     | 295          | -18%     | 30                     | 26  | 41  | 39  | 17 | 24  | 49  | 15  |  |
|                       |      |                |          | PC% by       | district | 12%                    | 11% | 17% | 16% | 7% | 10% | 20% | 6%  |  |
| TOTAL                 | 367  | 419            | -12%     | 416          | -12%     | 40                     | 46  | 57  | 56  | 18 | 36  | 68  | 46  |  |
|                       |      |                |          | TC% by       | district | 11%                    | 13% | 16% | 15% | 5% | 10% | 19% | 13% |  |