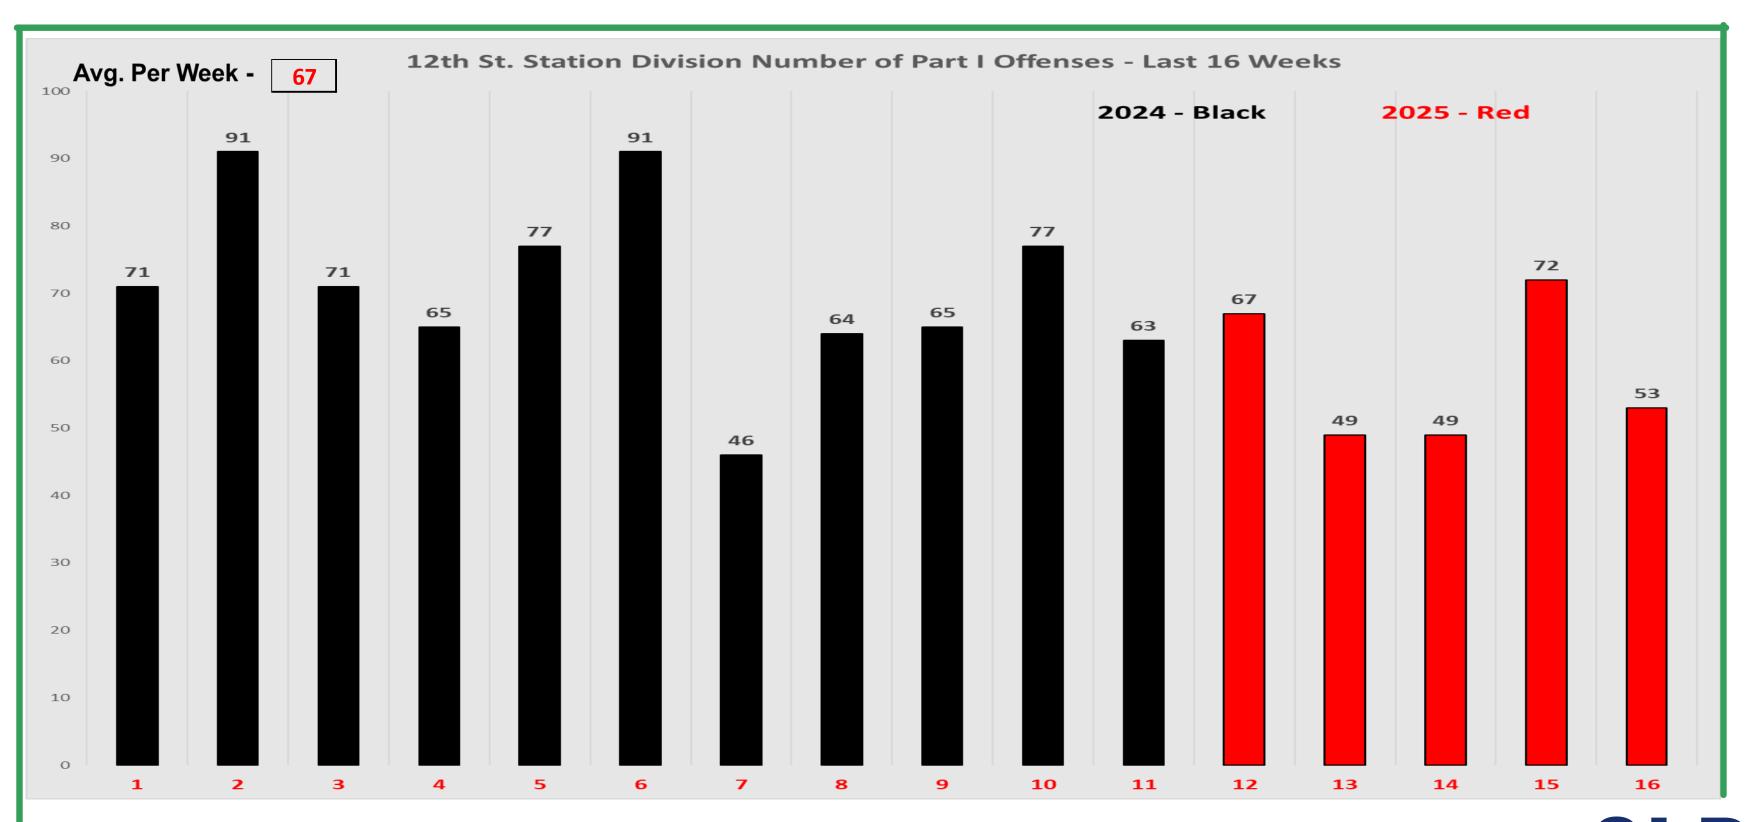

#### Part I Offense Comparison - 12th St. Station Division

| Jan 1 - Feb 3 2025 vs 2024   |      |      |             |                          |            |    |                      |     |     |    |     |     |     |     |  |
|------------------------------|------|------|-------------|--------------------------|------------|----|----------------------|-----|-----|----|-----|-----|-----|-----|--|
| PART I INCIDENT              | 12th | ST   | 2025 v 2024 | 2025 v 2024 Last 5 Years |            |    | YTD 2025 BY DISTRICT |     |     |    |     |     |     |     |  |
|                              | 2025 | 2024 | % change    | Avg.                     | % change   | 40 | 41                   | 42  | 50  | 51 | 52  | 53  | 54  | 55  |  |
| <b>All Homicide Offenses</b> | 3    | 3    | 0%          | 10                       | -69%       | 0  | 0                    | 1   | 0   | 0  | 2   | 0   | 0   | 0   |  |
| Forcible Rape                | 6    | 7    | -14%        | 5                        | 11%        | 1  | 1                    | 0   | 0   | 0  | 0   | 2   | 0   | 2   |  |
| Robbery                      | 20   | 7    | 186%        | 9                        | 117%       | 1  | 2                    | 2   | 0   | 1  | 3   | 5   | 2   | 4   |  |
| Aggravated Assault           | 79   | 78   | 1%          | 85                       | -7%        | 8  | 8                    | 5   | 3   | 8  | 14  | 7   | 8   | 18  |  |
| Violent Crime                | 108  | 95   | 14%         | 109                      | -1%        | 10 | 11                   | 8   | 3   | 9  | 19  | 14  | 10  | 24  |  |
|                              |      |      |             | VC% k                    | y district | 9% | 10%                  | 7%  | 3%  | 8% | 18% | 13% | 9%  | 22% |  |
| Burglary/B & E               | 37   | 69   | -46%        | 55                       | -33%       | 1  | 2                    | 7   | 3   | 3  | 2   | 3   | 7   | 9   |  |
| Larceny/Theft                | 133  | 144  | -8%         | 184                      | -28%       | 12 | 22                   | 24  | 19  | 8  | 10  | 12  | 12  | 14  |  |
| Motor Vehicle Theft          | 22   | 26   | -15%        | 28                       | -23%       | 2  | 1                    | 4   | 4   | 2  | 2   | 2   | 2   | 3   |  |
| Property Crime               | 192  | 239  | -20%        | 268                      | -28%       | 15 | 25                   | 35  | 26  | 13 | 14  | 17  | 21  | 26  |  |
|                              |      |      |             | PC% k                    | y district | 8% | 13%                  | 18% | 14% | 7% | 7%  | 9%  | 11% | 14% |  |
| TOTAL                        | 300  | 334  | -10%        | 377                      | -20%       | 25 | 36                   | 43  | 29  | 22 | 33  | 31  | 31  | 50  |  |
|                              |      |      |             | TC% b                    | y district | 8% | 12%                  | 14% | 10% | 7% | 11% | 10% | 10% | 17% |  |

These figures are based on offenses reported to LRPD and are retrieved from the Department's Records Management System.

The figures may include some offenses that could be reclassified after further investigation.