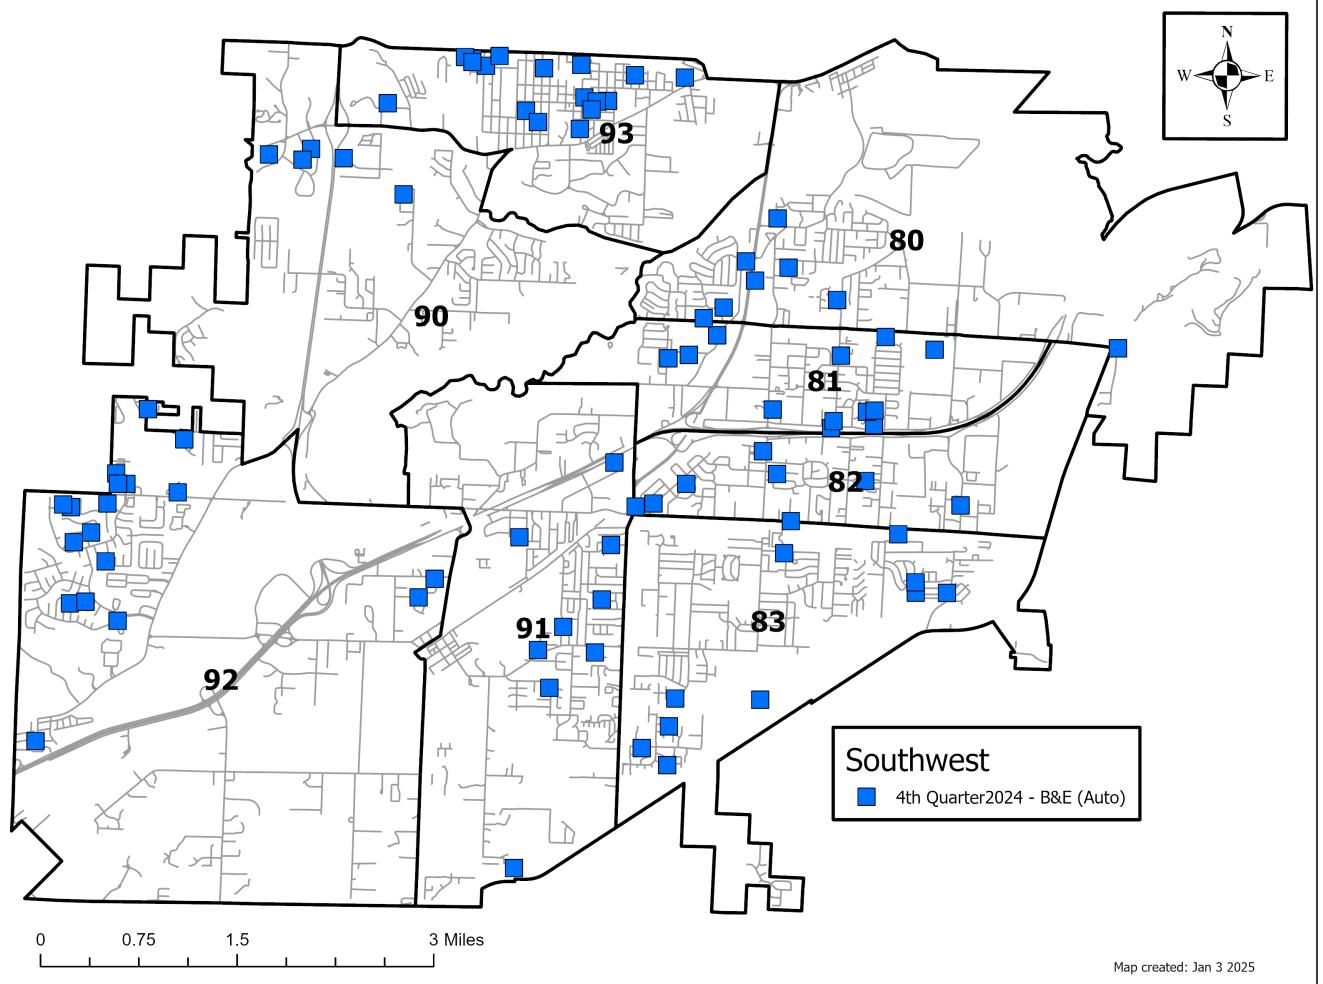

### Part I Offense Comparison Chart 4th Quarter 2024

### Part I Offense Comparison -**Southwest**

| Oct - De              | <mark>c 2024 v</mark> 2 | 2023   |       |
|-----------------------|-------------------------|--------|-------|
| Part I Offense        | S                       | 2024 v |       |
| Part i Oliense        | 2024                    | 2023   | % cha |
| All Homicide Offenses | 1                       | 9      | -89   |
| Forcible Rape         | 15                      | 22     | -32   |
| Robbery               | 43                      | 51     | -16   |
| Aggravated Assault    | 220                     | 331    | -34   |
| Violent Crime         | 279                     | 413    | -32   |
|                       |                         |        |       |
| Burglary/B & E        | 183                     | 186    | -20   |
| Larceny/Theft         | 573                     | 597    | -40   |
| Motor Vehicle Theft   | 66                      | 105    | -37   |
| Property Crime        | 822                     | 888    | -7%   |
|                       |                         |        |       |
| TOTAL                 | 1101                    | 1301   | -15   |
|                       |                         |        |       |

|       | B & E (Auto) |      |  |
|-------|--------------|------|--|
|       | 2023         | 2024 |  |
| Oct   | 45           | 31   |  |
| Nov   | 47           | 35   |  |
| Dec   | 44           | 30   |  |
| Total | 136          | 96   |  |