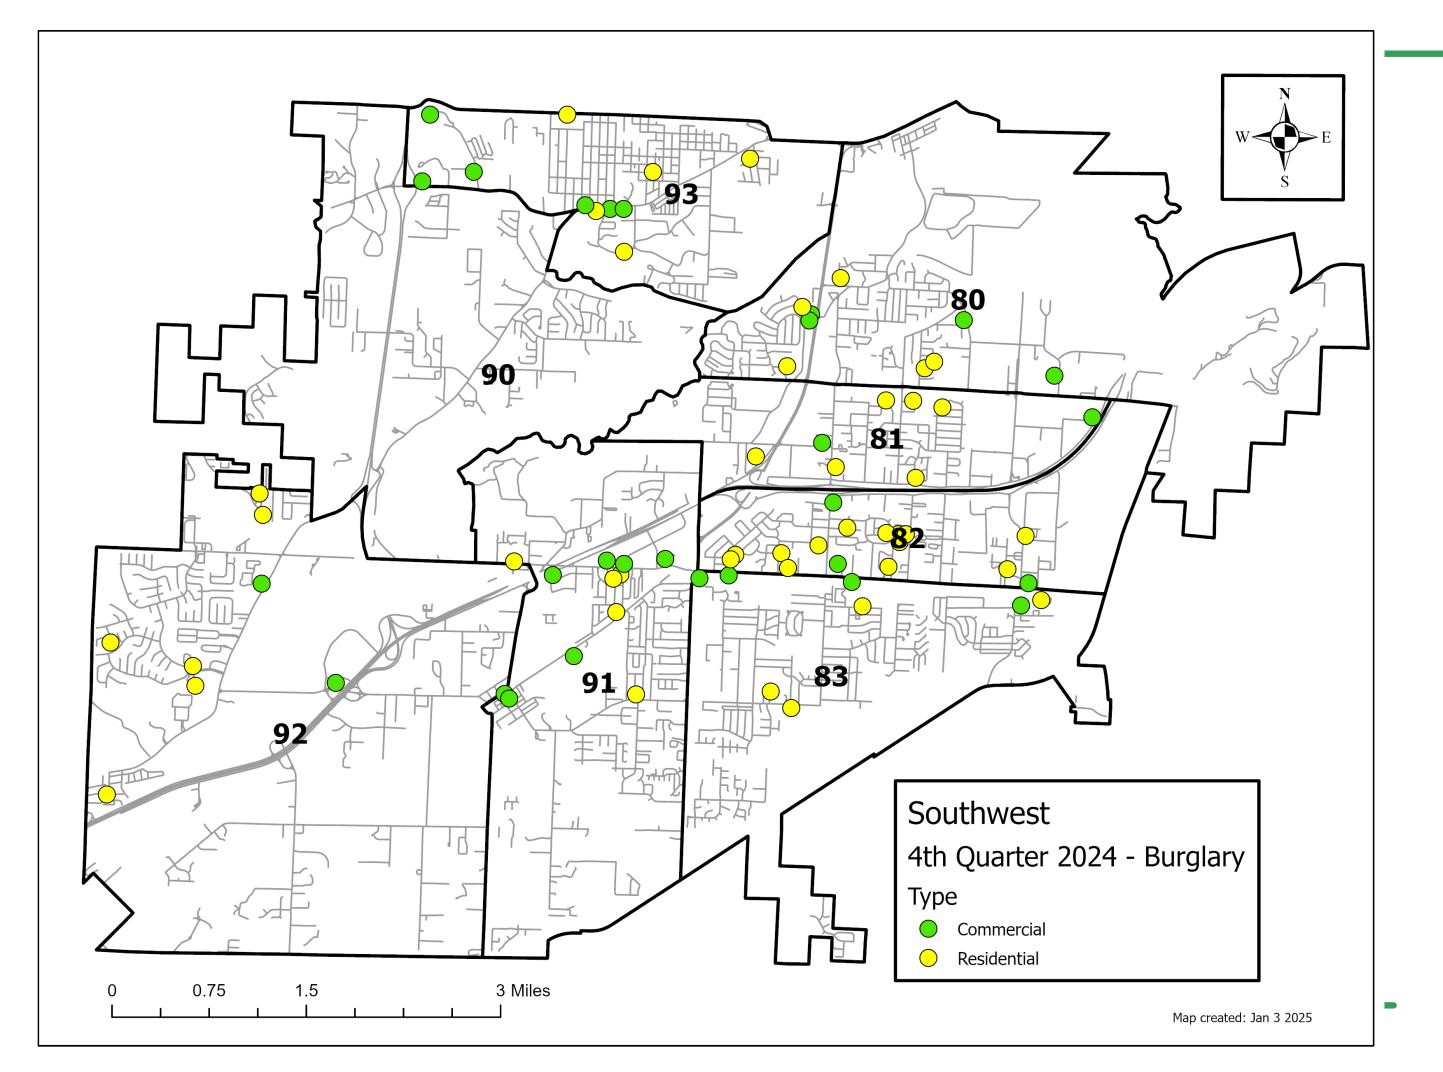

### Part I Offense Comparison Chart 4th Quarter 2024

### Part I Offense Comparison -**Southwest**

| Oct - De              | <mark>c 2024 v</mark> 2 | 2023   |       |
|-----------------------|-------------------------|--------|-------|
| Part I Offense        | S                       | 2024 v |       |
| Part i Oliense        | 2024                    | 2023   | % cha |
| All Homicide Offenses | 1                       | 9      | -89   |
| Forcible Rape         | 15                      | 22     | -32   |
| Robbery               | 43                      | 51     | -16   |
| Aggravated Assault    | 220                     | 331    | -34   |
| Violent Crime         | 279                     | 413    | -32   |
|                       |                         |        |       |
| Burglary/B & E        | 183                     | 186    | -20   |
| Larceny/Theft         | 573                     | 597    | -40   |
| Motor Vehicle Theft   | 66                      | 105    | -37   |
| Property Crime        | 822                     | 888    | -7%   |
|                       |                         |        |       |
| TOTAL                 | 1101                    | 1301   | -15   |
|                       |                         |        |       |

|       | Burglary |      |  |
|-------|----------|------|--|
|       | 2023     | 2024 |  |
| Oct   | 36       | 26   |  |
| Nov   | 22       | 24   |  |
| Dec   | 32       | 31   |  |
| Total | 90       | 81   |  |