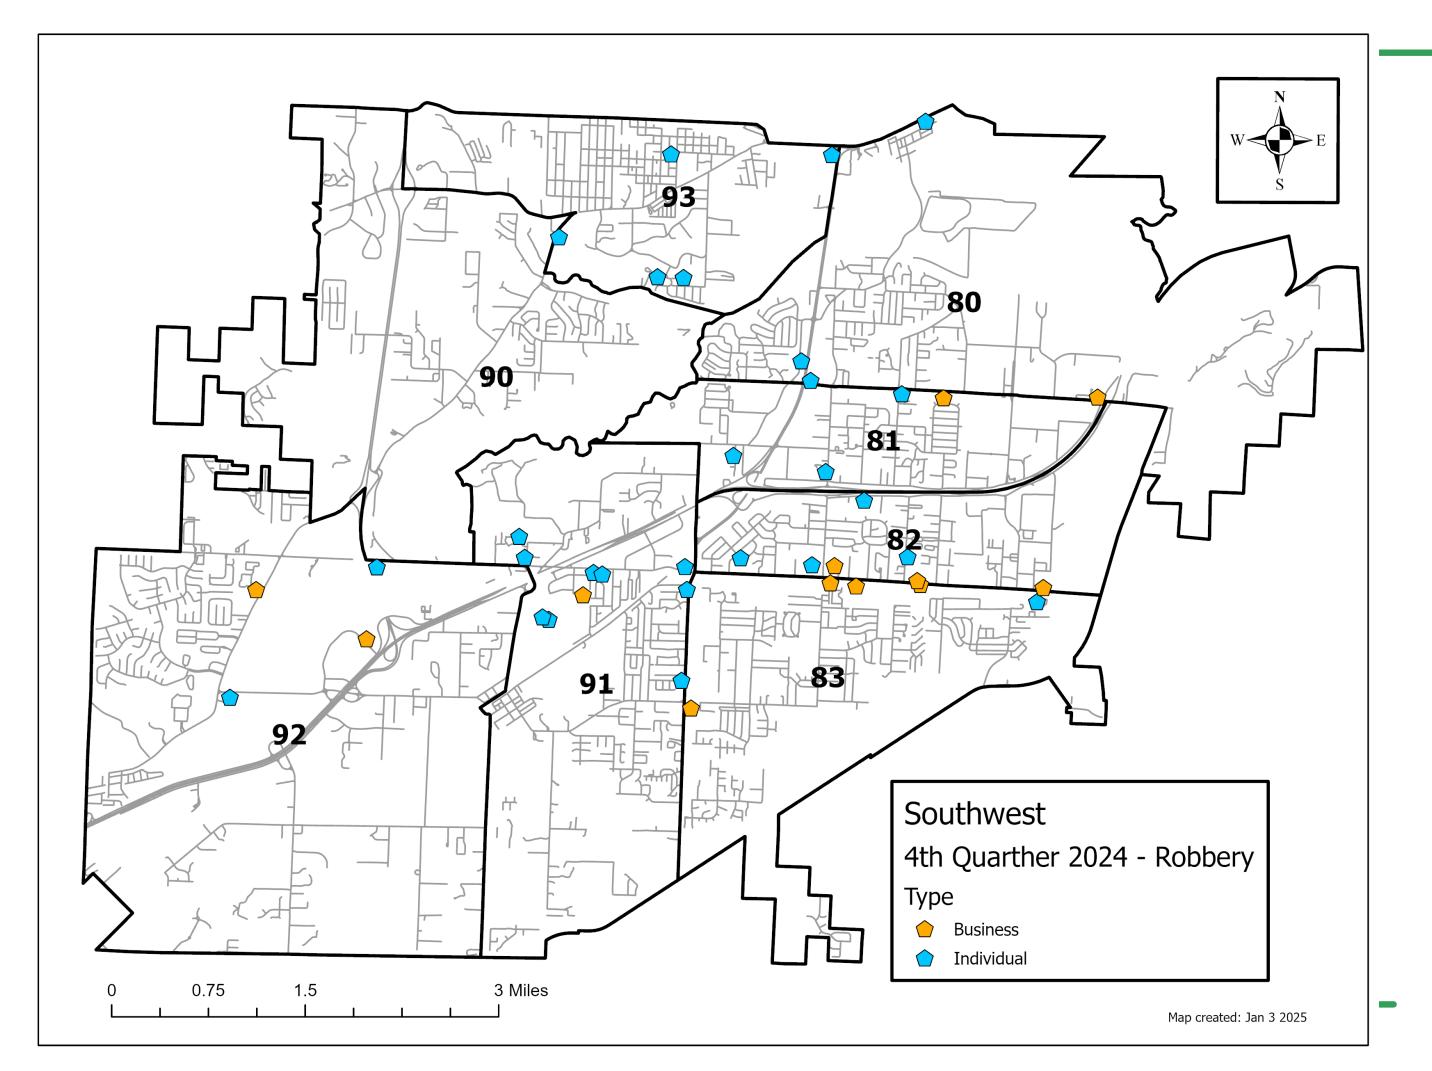

### Part I Offense Comparison Chart 4th Quarter 2024

### Part I Offense Comparison -**Southwest**

| Oct - De              | <mark>c 2024 v</mark> 2 | 2023   |       |
|-----------------------|-------------------------|--------|-------|
| Part I Offense        | S                       | 2024 v |       |
| Part i Oliense        | 2024                    | 2023   | % cha |
| All Homicide Offenses | 1                       | 9      | -89   |
| Forcible Rape         | 15                      | 22     | -32   |
| Robbery               | 43                      | 51     | -16   |
| Aggravated Assault    | 220                     | 331    | -34   |
| Violent Crime         | 279                     | 413    | -32   |
|                       |                         |        |       |
| Burglary/B & E        | 183                     | 186    | -20   |
| Larceny/Theft         | 573                     | 597    | -40   |
| Motor Vehicle Theft   | 66                      | 105    | -37   |
| Property Crime        | 822                     | 888    | -7%   |
|                       |                         |        |       |
| TOTAL                 | 1101                    | 1301   | -15   |
|                       |                         |        |       |

|       | Robbery |      |  |
|-------|---------|------|--|
|       | 2023    | 2024 |  |
| Oct   | 20      | 9    |  |
| Nov   | 14      | 19   |  |
| Dec   | 17      | 15   |  |
| Total | 51      | 43   |  |