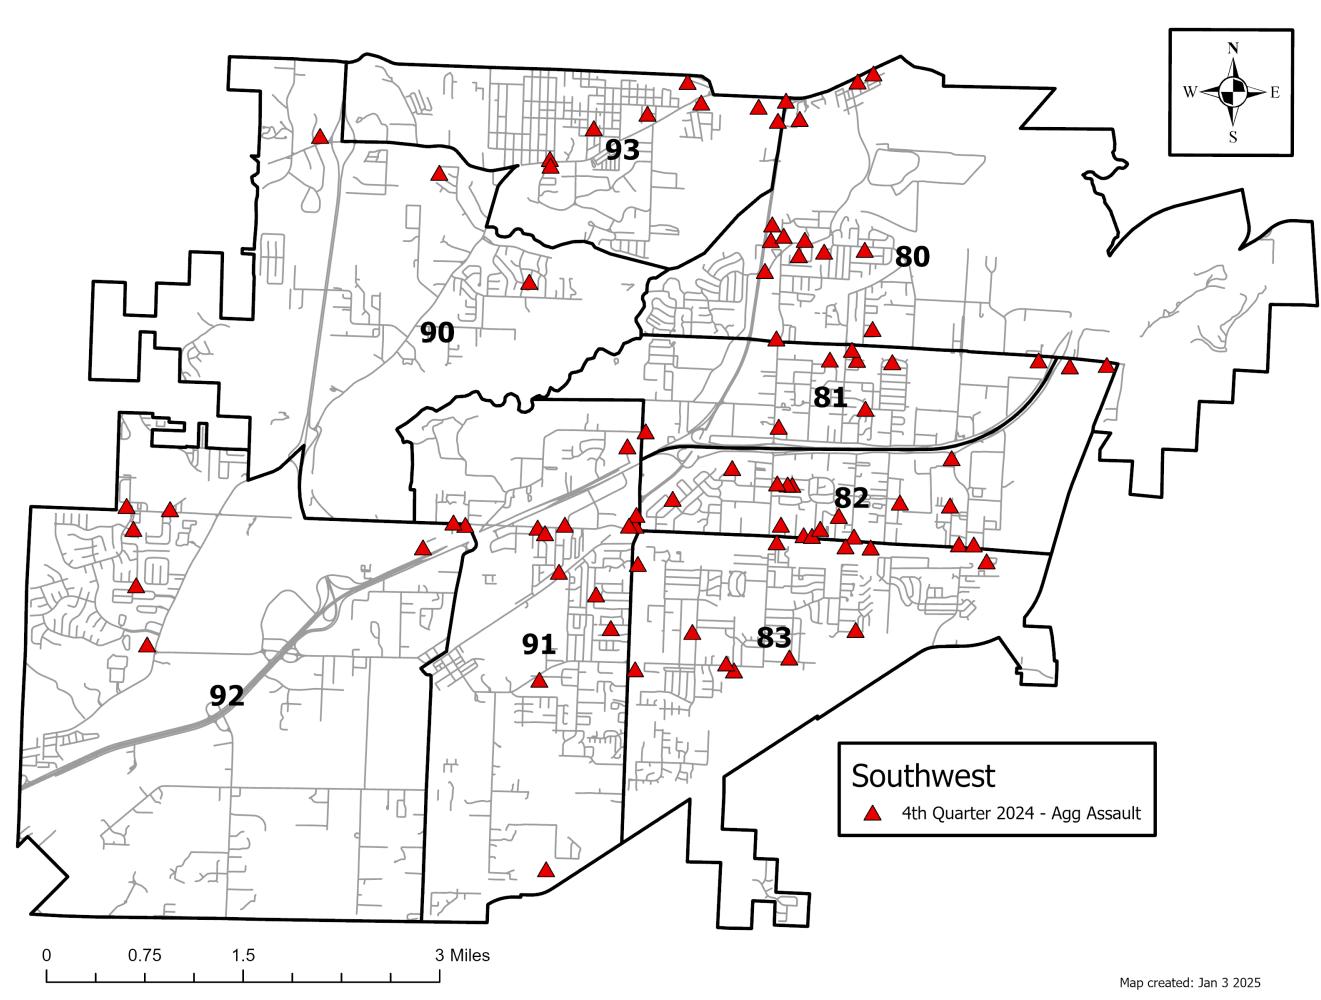

### Part I Offense Comparison Chart 4th Quarter 2024

### Part I Offense Comparison -**Southwest**

| Oct - De              | <mark>c 2024 v</mark> 2 | 2023   |       |
|-----------------------|-------------------------|--------|-------|
| Part I Offense        | S                       | 2024 v |       |
| Part i Oliense        | 2024                    | 2023   | % cha |
| All Homicide Offenses | 1                       | 9      | -89   |
| Forcible Rape         | 15                      | 22     | -32   |
| Robbery               | 43                      | 51     | -16   |
| Aggravated Assault    | 220                     | 331    | -34   |
| Violent Crime         | 279                     | 413    | -32   |
|                       |                         |        |       |
| Burglary/B & E        | 183                     | 186    | -20   |
| Larceny/Theft         | 573                     | 597    | -40   |
| Motor Vehicle Theft   | 66                      | 105    | -37   |
| Property Crime        | 822                     | 888    | -7%   |
|                       |                         |        |       |
| TOTAL                 | 1101                    | 1301   | -15   |
|                       |                         |        |       |