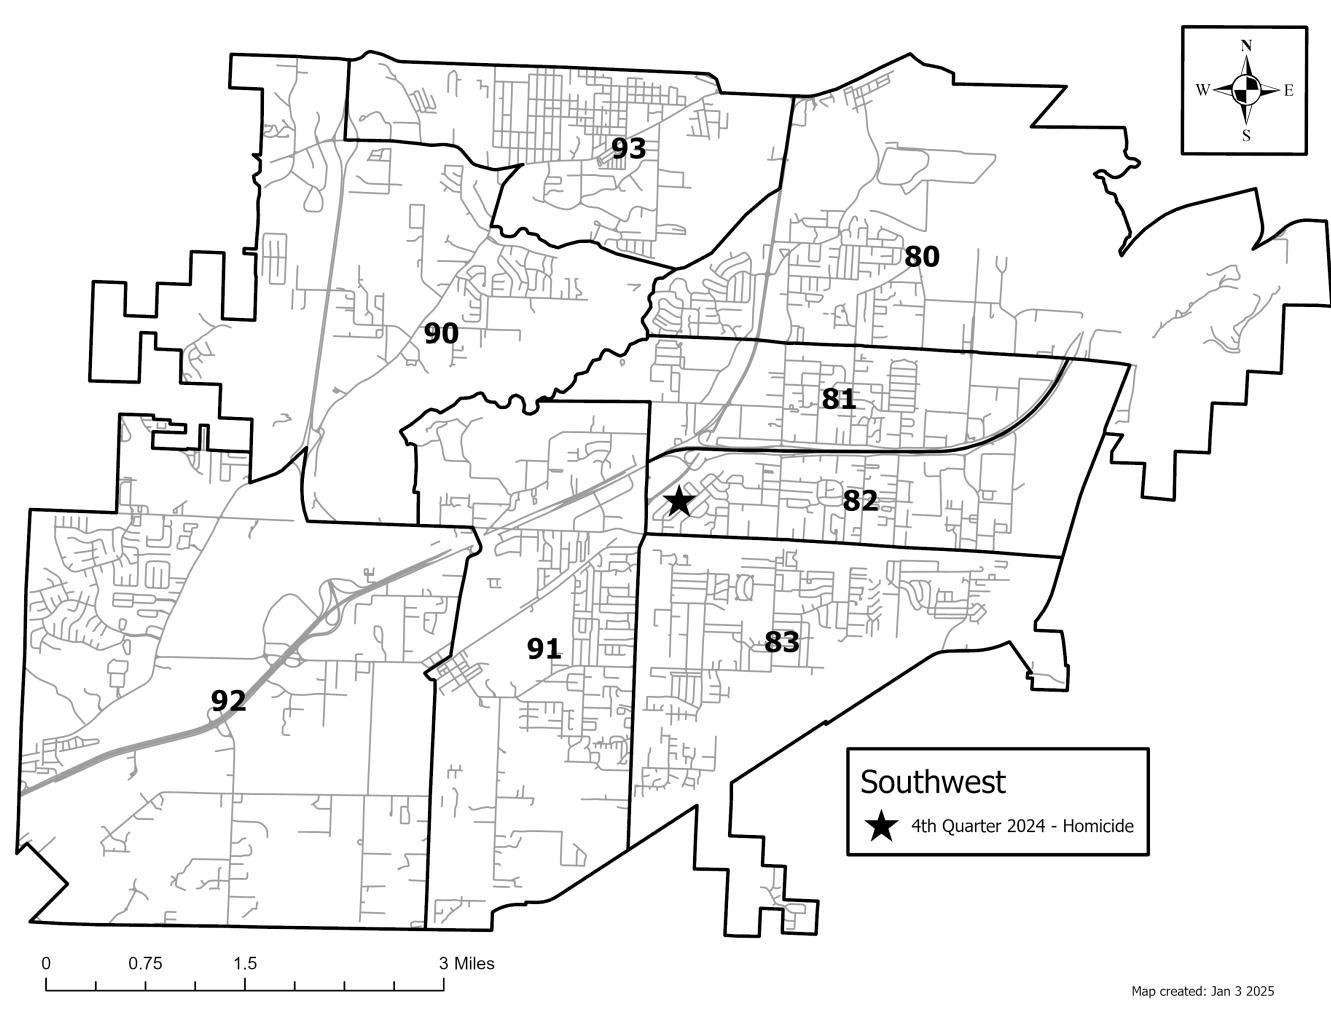

### Part I Offense Comparison Chart 4th Quarter 2024

### Part I Offense Comparison -**Southwest**

| Oct - De              | <mark>c 2024 v</mark> 2 | 2023   |       |
|-----------------------|-------------------------|--------|-------|
| Part I Offense        | S                       | 2024 v |       |
| Part i Oliense        | 2024                    | 2023   | % cha |
| All Homicide Offenses | 1                       | 9      | -89   |
| Forcible Rape         | 15                      | 22     | -32   |
| Robbery               | 43                      | 51     | -16   |
| Aggravated Assault    | 220                     | 331    | -34   |
| Violent Crime         | 279                     | 413    | -32   |
|                       |                         |        |       |
| Burglary/B & E        | 183                     | 186    | -20   |
| Larceny/Theft         | 573                     | 597    | -40   |
| Motor Vehicle Theft   | 66                      | 105    | -37   |
| Property Crime        | 822                     | 888    | -7%   |
|                       |                         |        |       |
| TOTAL                 | 1101                    | 1301   | -15   |
|                       |                         |        |       |