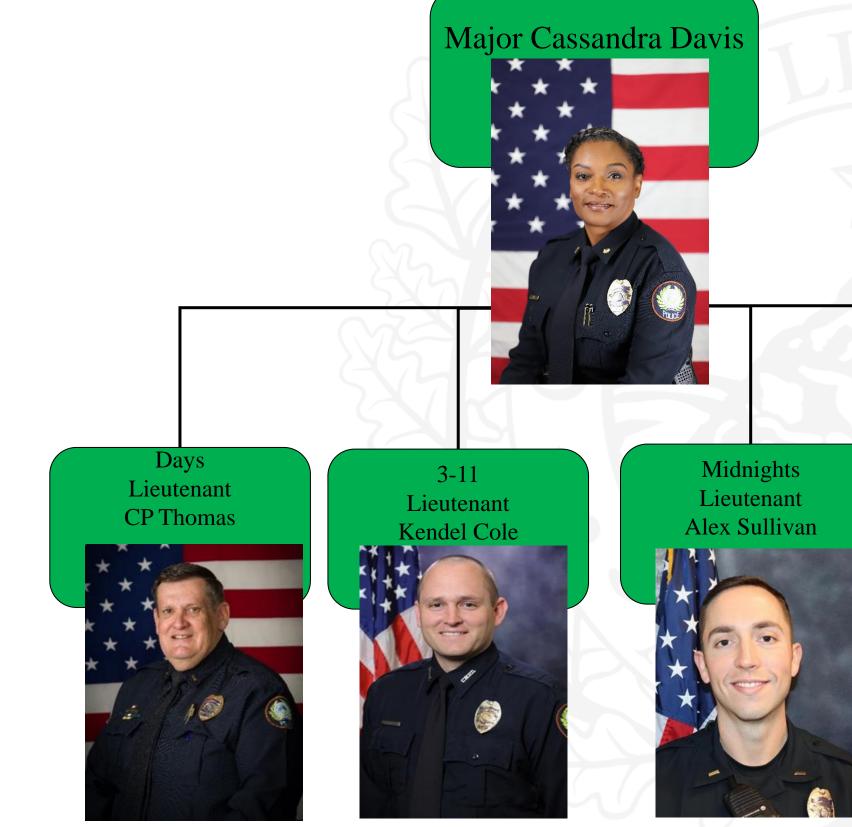

### **MAJOR CASSANDRA DAVIS**

**Division Commander** 

## **SOUTHWEST PERSONNEL**

1 – Major 4 – Lieutenants 9 – Sergeants 1 – K9 Officers 74 – Regular Patrol Officers **88 – Total Sworn** 