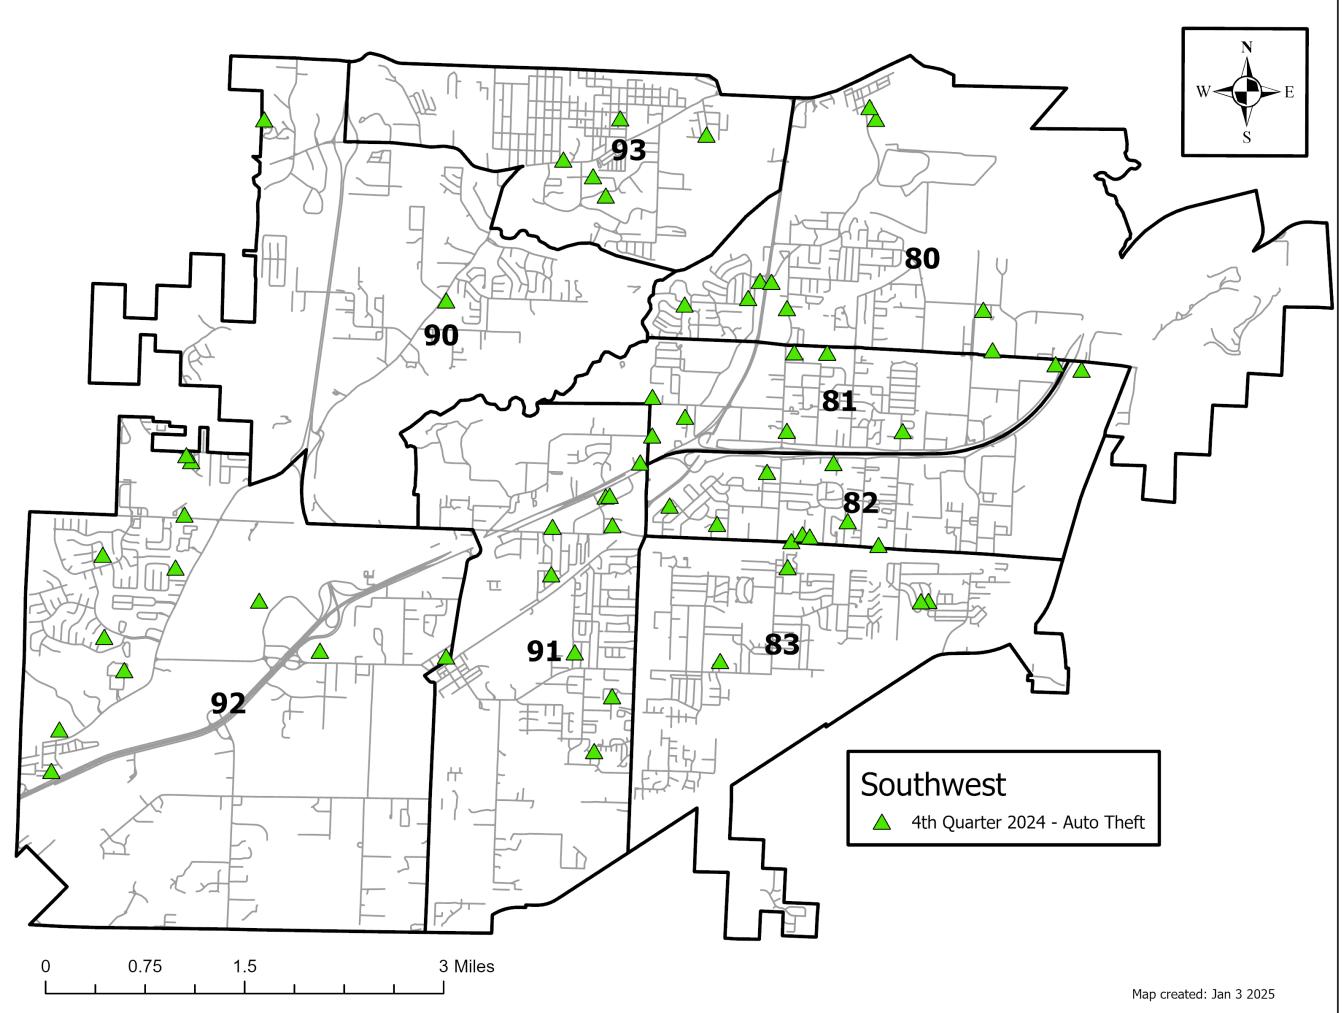

| Auto Theft |                        |  |  |
|------------|------------------------|--|--|
| Auto men   |                        |  |  |
| 2023       | 2024                   |  |  |
| 31         | 22                     |  |  |
| 32         | 24                     |  |  |
| 39         | 20                     |  |  |
| 102        | 66                     |  |  |
|            | 2023<br>31<br>32<br>39 |  |  |