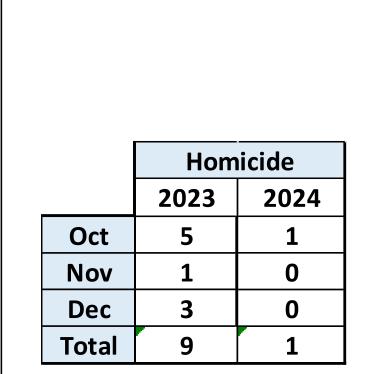

### Part I Offense Comparison -**Southwest**

| Oct - De              | <mark>c 2024 v</mark> 2 | 2023   |       |
|-----------------------|-------------------------|--------|-------|
| Part I Offense        | S                       | 2024 v |       |
| Part i Oliense        | 2024                    | 2023   | % cha |
| All Homicide Offenses | 1                       | 9      | -89   |
| Forcible Rape         | 15                      | 22     | -32   |
| Robbery               | 43                      | 51     | -16   |
| Aggravated Assault    | 220                     | 331    | -34   |
| Violent Crime         | 279                     | 413    | -32   |
|                       |                         |        |       |
| Burglary/B & E        | 183                     | 186    | -20   |
| Larceny/Theft         | 573                     | 597    | -40   |
| Motor Vehicle Theft   | 66                      | 105    | -37   |
| Property Crime        | 822                     | 888    | -7%   |
|                       |                         |        |       |
| TOTAL                 | 1101                    | 1301   | -15   |
|                       |                         |        |       |