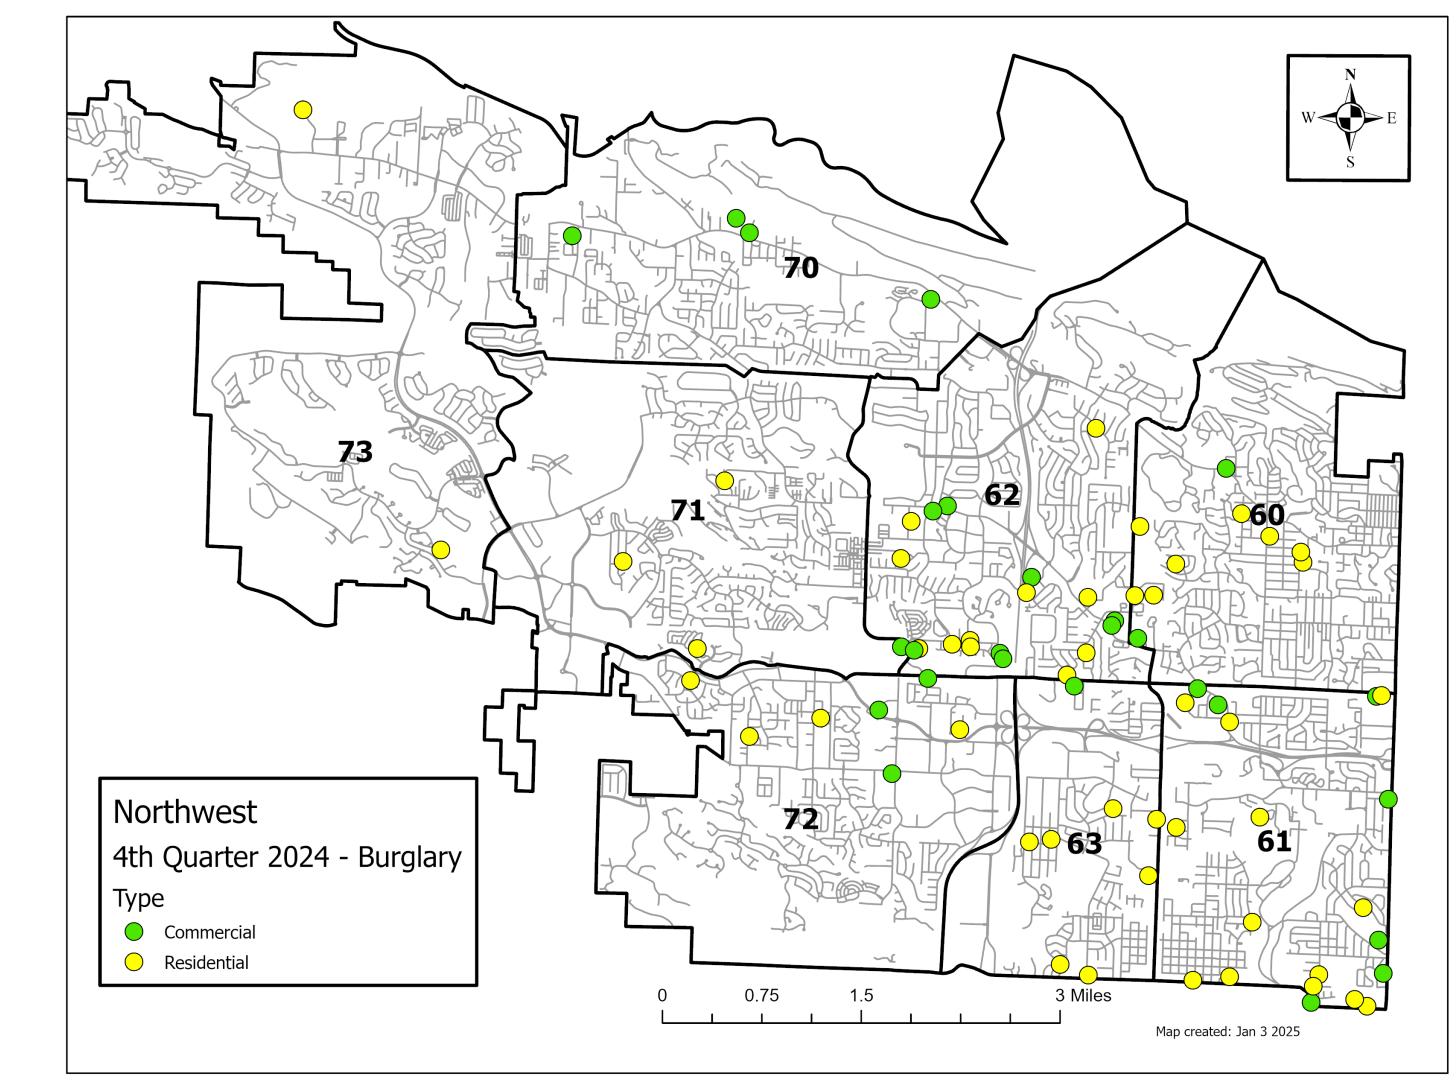

### Part I Offense Comparison Chart 4th Quarter 2024

| Part I Offense Comparison - |          |      |             |
|-----------------------------|----------|------|-------------|
| Northwest                   |          |      |             |
| Oct - Dec                   | 2024 v 2 | 2023 |             |
| Part I Offense              | NW       |      | 2024 v 2023 |
| Part i Oliense              | 2024     | 2023 | % change    |
| All Homicide Offenses       | 2        | 4    | -50%        |
| Forcible Rape               | 16       | 13   | 23%         |
| Robbery                     | 43       | 33   | 30%         |
| Aggravated Assault          | 192      | 177  | 8%          |
| Violent Crime               | 253      | 227  | 11%         |
|                             |          |      |             |
| Burglary/B & E              | 131      | 155  | -15%        |
| Larceny/Theft               | 942      | 910  | 4%          |
| Motor Vehicle Theft         | 56       | 83   | -33%        |
| Property Crime              | 1129     | 1148 | -2%         |
|                             |          |      |             |
| TOTAL                       | 1382     | 1375 | 1%          |
|                             |          |      |             |

|       | Burglary  |    |  |
|-------|-----------|----|--|
|       | 2023 2024 |    |  |
| Oct   | 32        | 30 |  |
| Nov   | 33        | 26 |  |
| Dec   | 37        | 29 |  |
| Total | 102       | 85 |  |