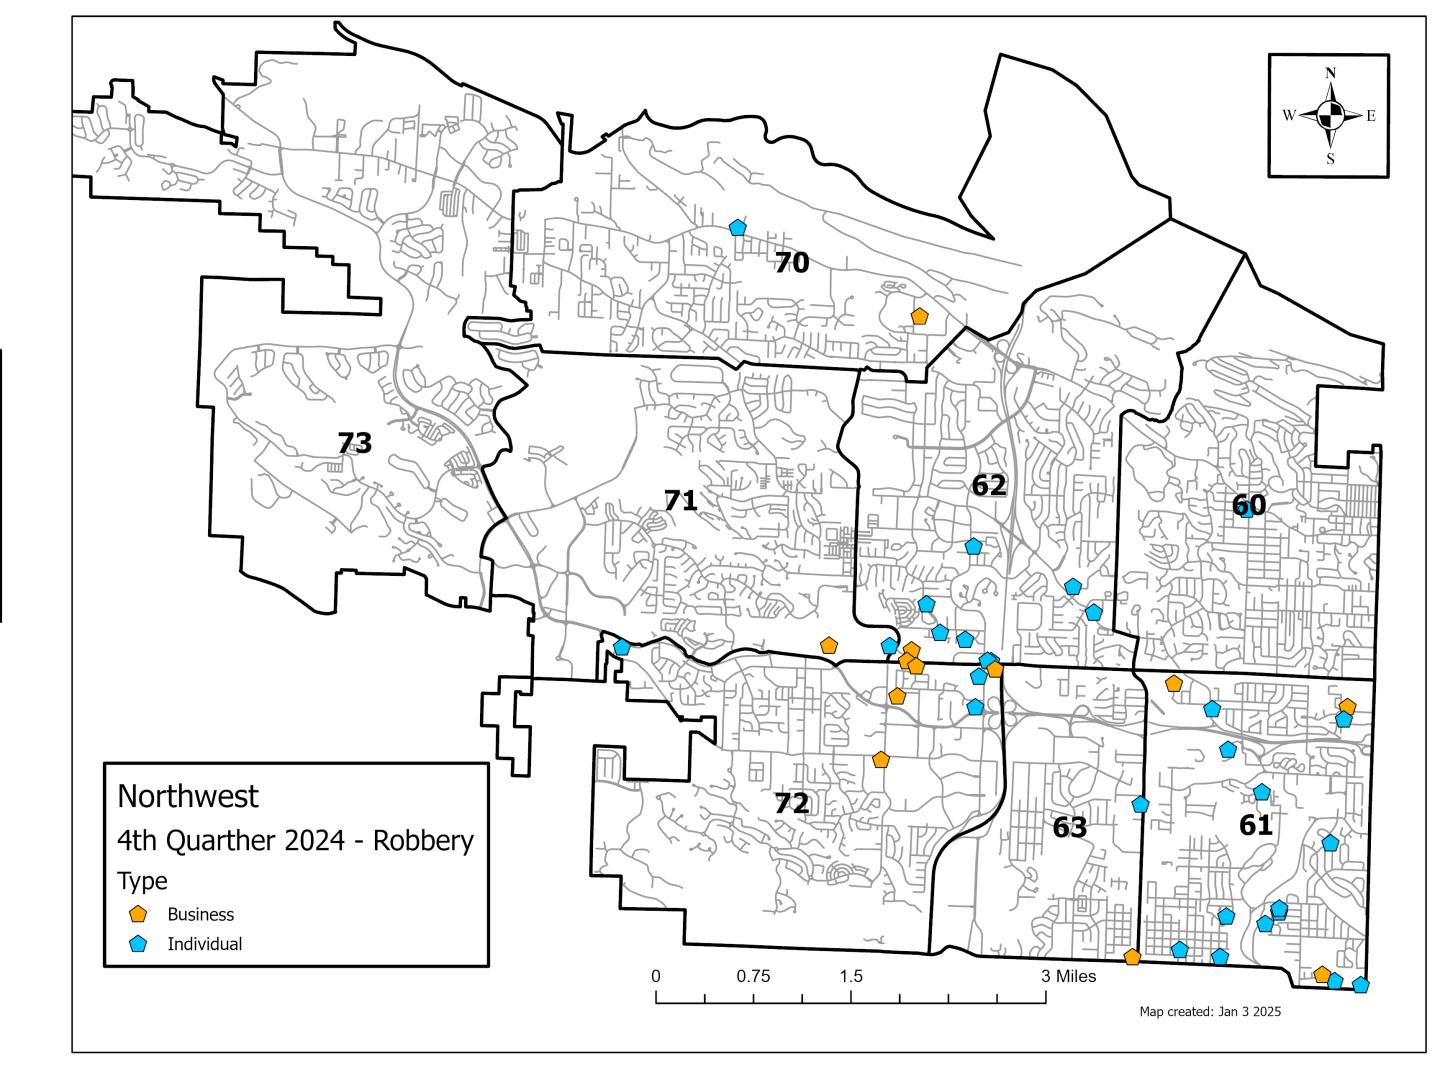

|       | Robbery   |    |  |
|-------|-----------|----|--|
|       | 2023 2024 |    |  |
| Oct   | 9         | 18 |  |
| Nov   | 14        | 16 |  |
| Dec   | 10        | 9  |  |
| Total | 33        | 43 |  |