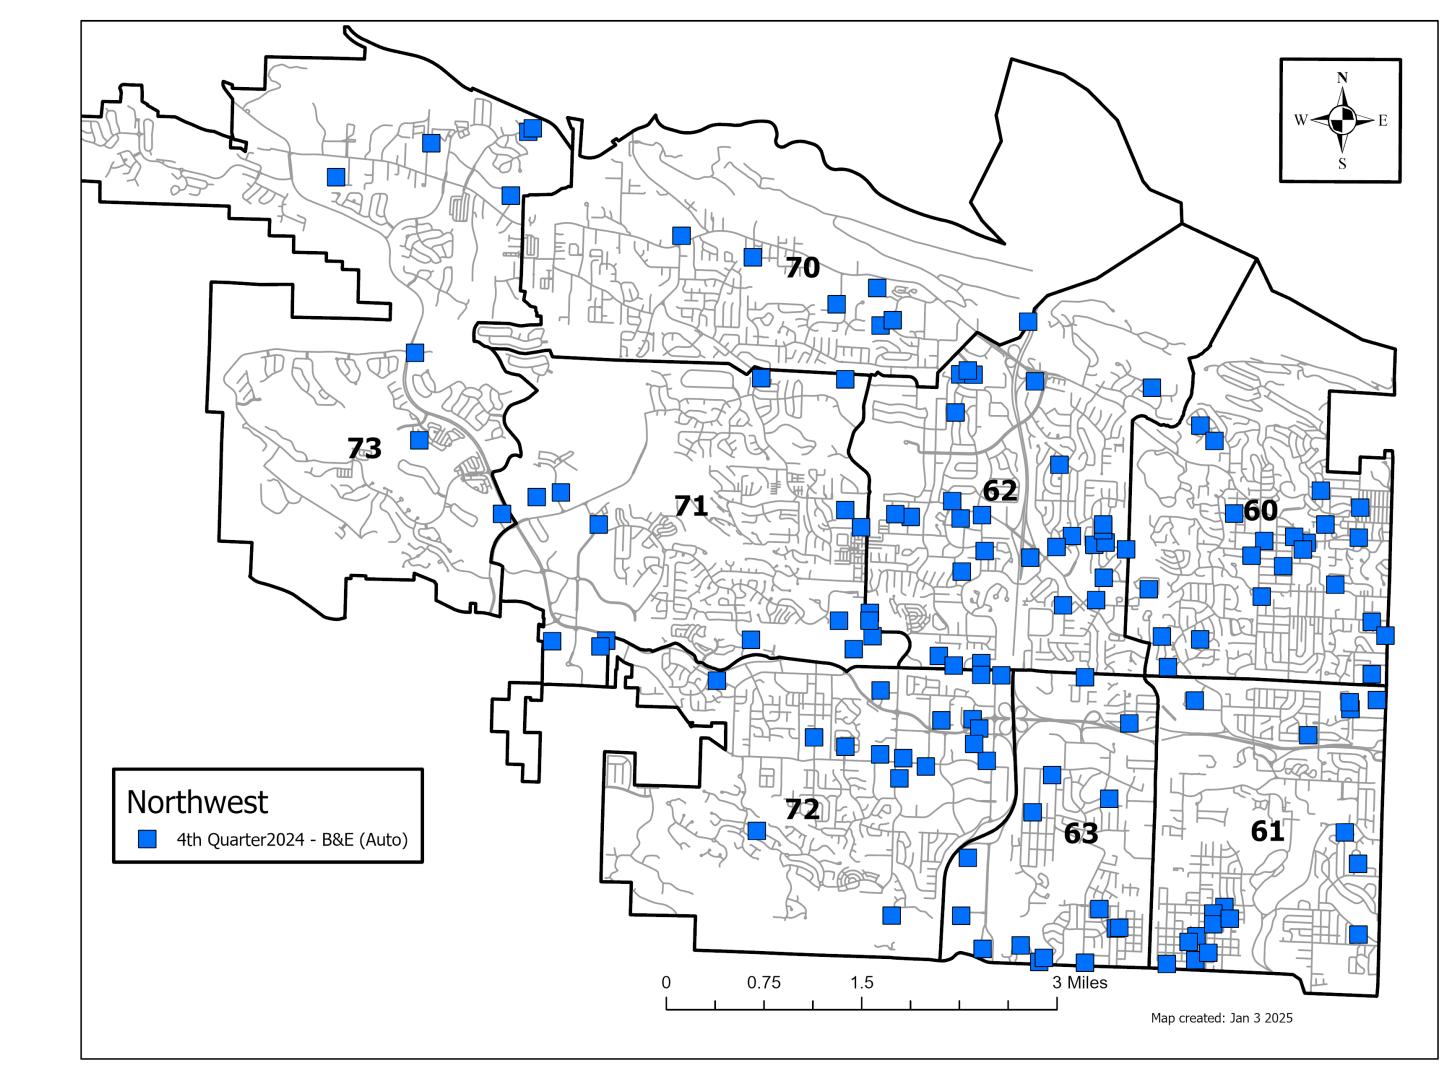

### Part I Offense Comparison Chart 4th Quarter 2024

| Part I Offense Comparison - |          |      |             |
|-----------------------------|----------|------|-------------|
| Northwest                   |          |      |             |
| Oct - Dec                   | 2024 v 2 | 2023 |             |
| Part I Offense              | NW       |      | 2024 v 2023 |
| Part i Oliense              | 2024     | 2023 | % change    |
| All Homicide Offenses       | 2        | 4    | -50%        |
| Forcible Rape               | 16       | 13   | 23%         |
| Robbery                     | 43       | 33   | 30%         |
| Aggravated Assault          | 192      | 177  | 8%          |
| Violent Crime               | 253      | 227  | 11%         |
|                             |          |      |             |
| Burglary/B & E              | 131      | 155  | -15%        |
| Larceny/Theft               | 942      | 910  | 4%          |
| Motor Vehicle Theft         | 56       | 83   | -33%        |
| Property Crime              | 1129     | 1148 | -2%         |
|                             |          |      |             |
| TOTAL                       | 1382     | 1375 | 1%          |
|                             |          |      |             |

|       | B & E (Auto) |     |  |
|-------|--------------|-----|--|
|       | 2023 2024    |     |  |
| Oct   | 107          | 69  |  |
| Nov   | 65           | 48  |  |
| Dec   | 51           | 56  |  |
| Total | 223          | 173 |  |