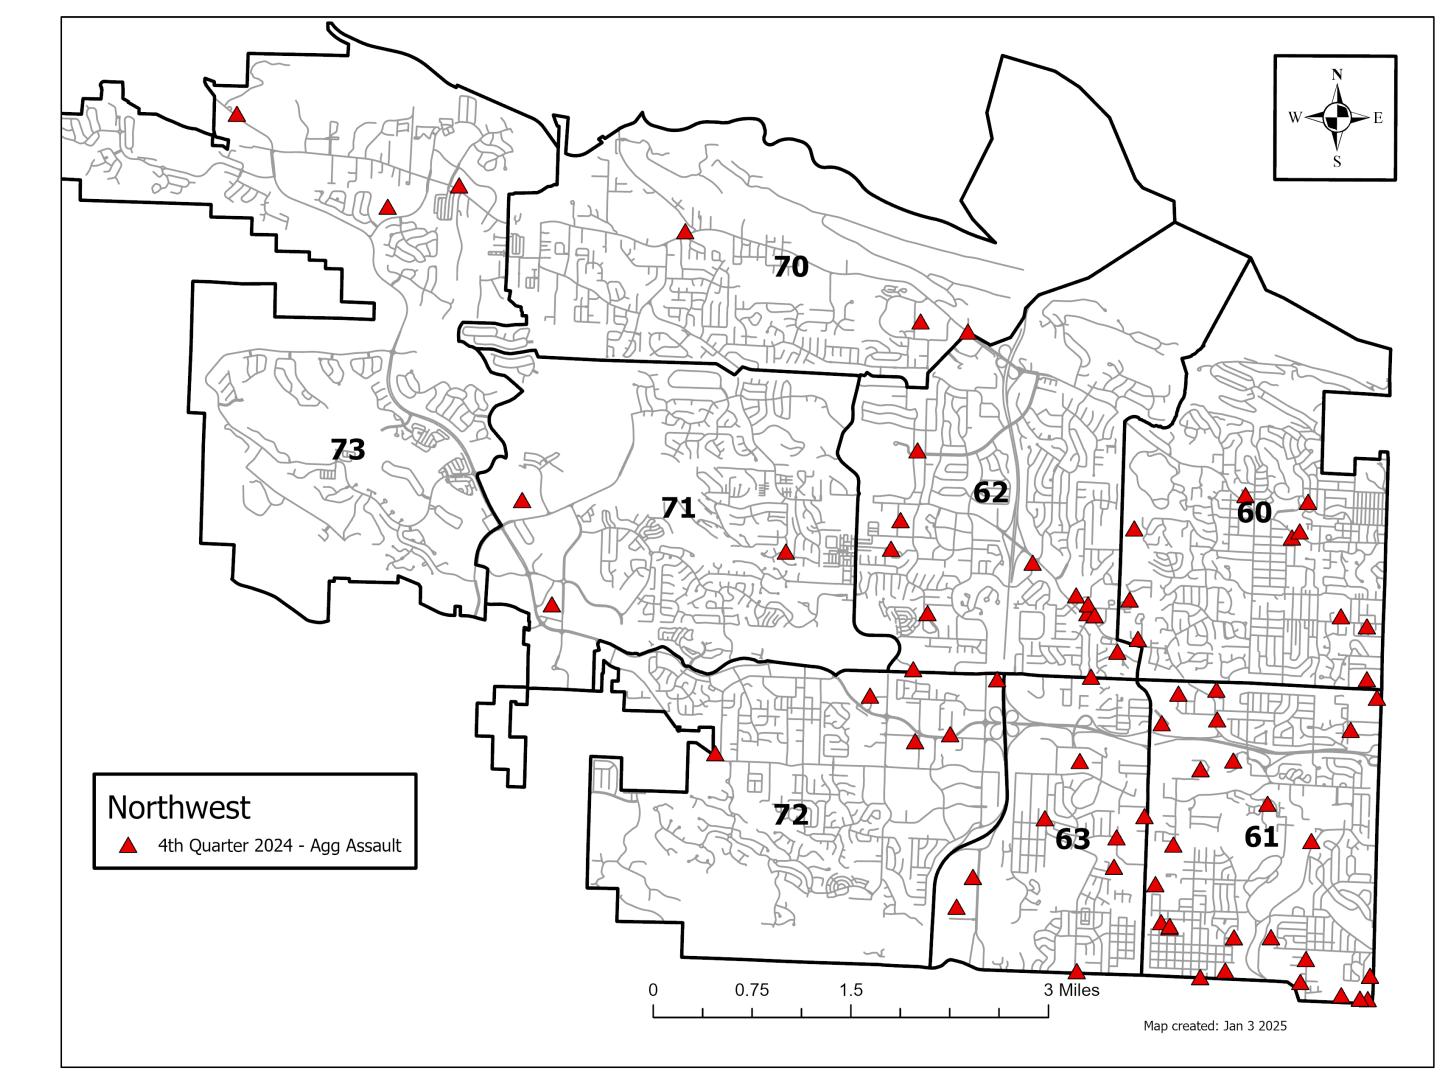

|       | Non-Domestic |     |  |
|-------|--------------|-----|--|
|       | Agg Assault  |     |  |
|       | 2023 2024    |     |  |
| Oct   | 55           | 40  |  |
| Nov   | 41           | 18  |  |
| Dec   | 30           | 54  |  |
| Total | 126          | 112 |  |