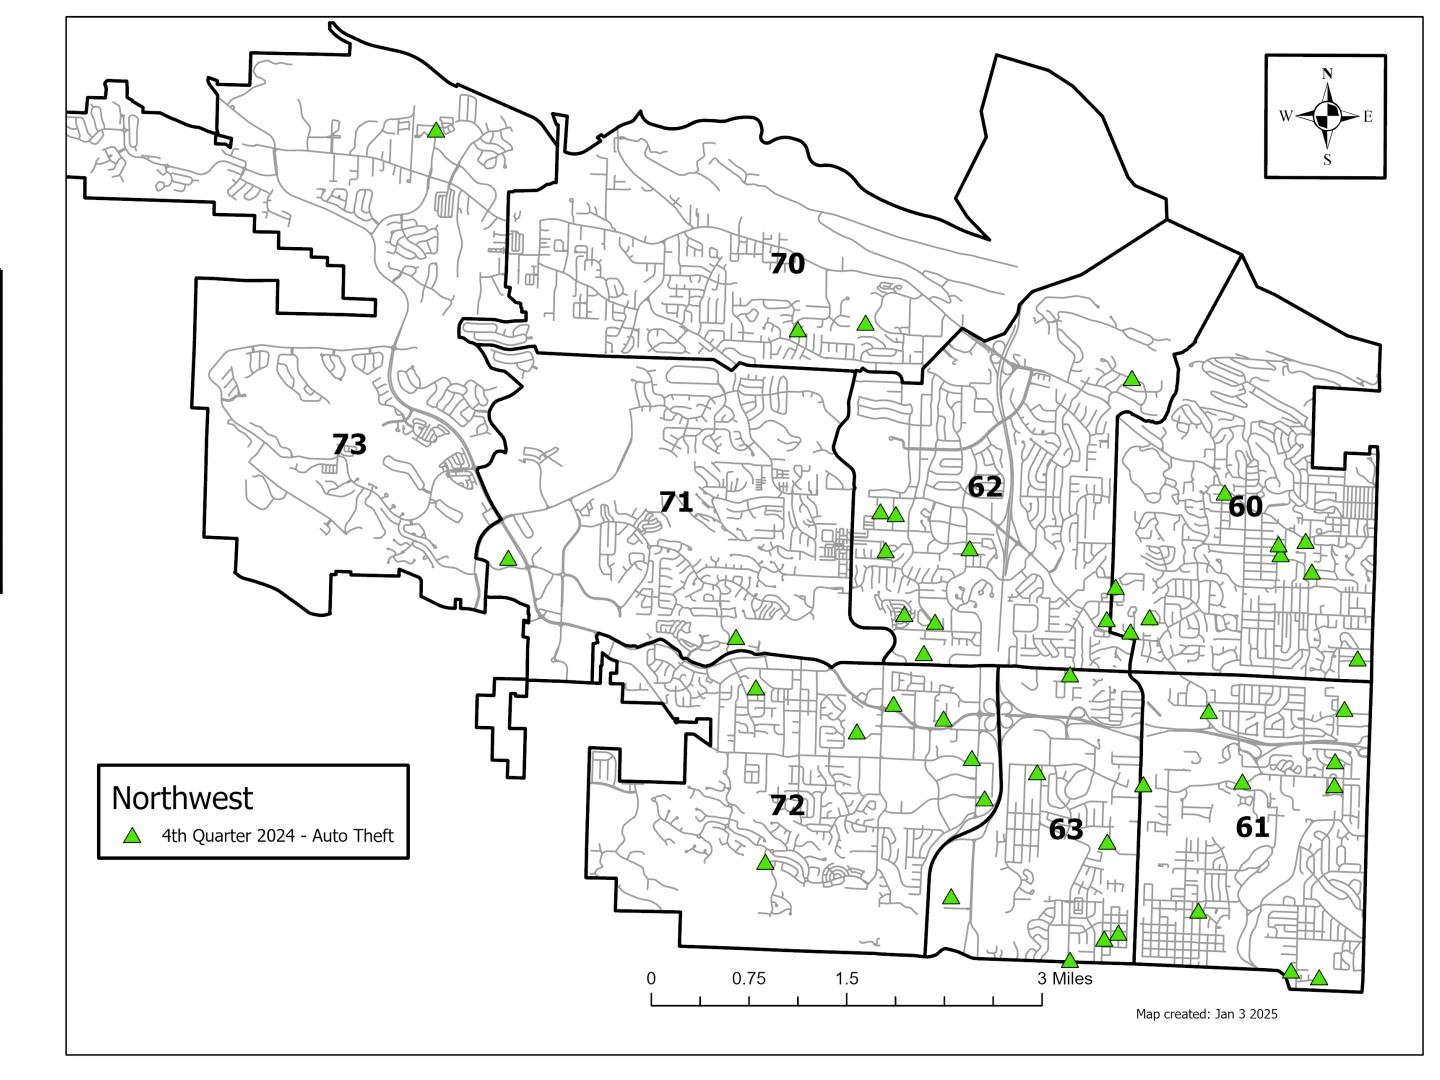

### Part I Offense Comparison Chart 4th Quarter 2024

| Part I Offense Comparison - |          |      |             |
|-----------------------------|----------|------|-------------|
| Northwest                   |          |      |             |
| Oct - Dec                   | 2024 v 2 | 2023 |             |
| Part I Offense              | NW       |      | 2024 v 2023 |
| Part i Oliense              | 2024     | 2023 | % change    |
| All Homicide Offenses       | 2        | 4    | -50%        |
| Forcible Rape               | 16       | 13   | 23%         |
| Robbery                     | 43       | 33   | 30%         |
| Aggravated Assault          | 192      | 177  | 8%          |
| Violent Crime               | 253      | 227  | 11%         |
|                             |          |      |             |
| Burglary/B & E              | 131      | 155  | -15%        |
| Larceny/Theft               | 942      | 910  | 4%          |
| Motor Vehicle Theft         | 56       | 83   | -33%        |
| Property Crime              | 1129     | 1148 | -2%         |
|                             |          |      |             |
| TOTAL                       | 1382     | 1375 | 1%          |
|                             |          |      |             |

|       | Auto Theft |    |  |
|-------|------------|----|--|
|       | 2023 2024  |    |  |
| Oct   | 27         | 21 |  |
| Nov   | 31         | 18 |  |
| Dec   | 23         | 17 |  |
| Total | 81         | 56 |  |