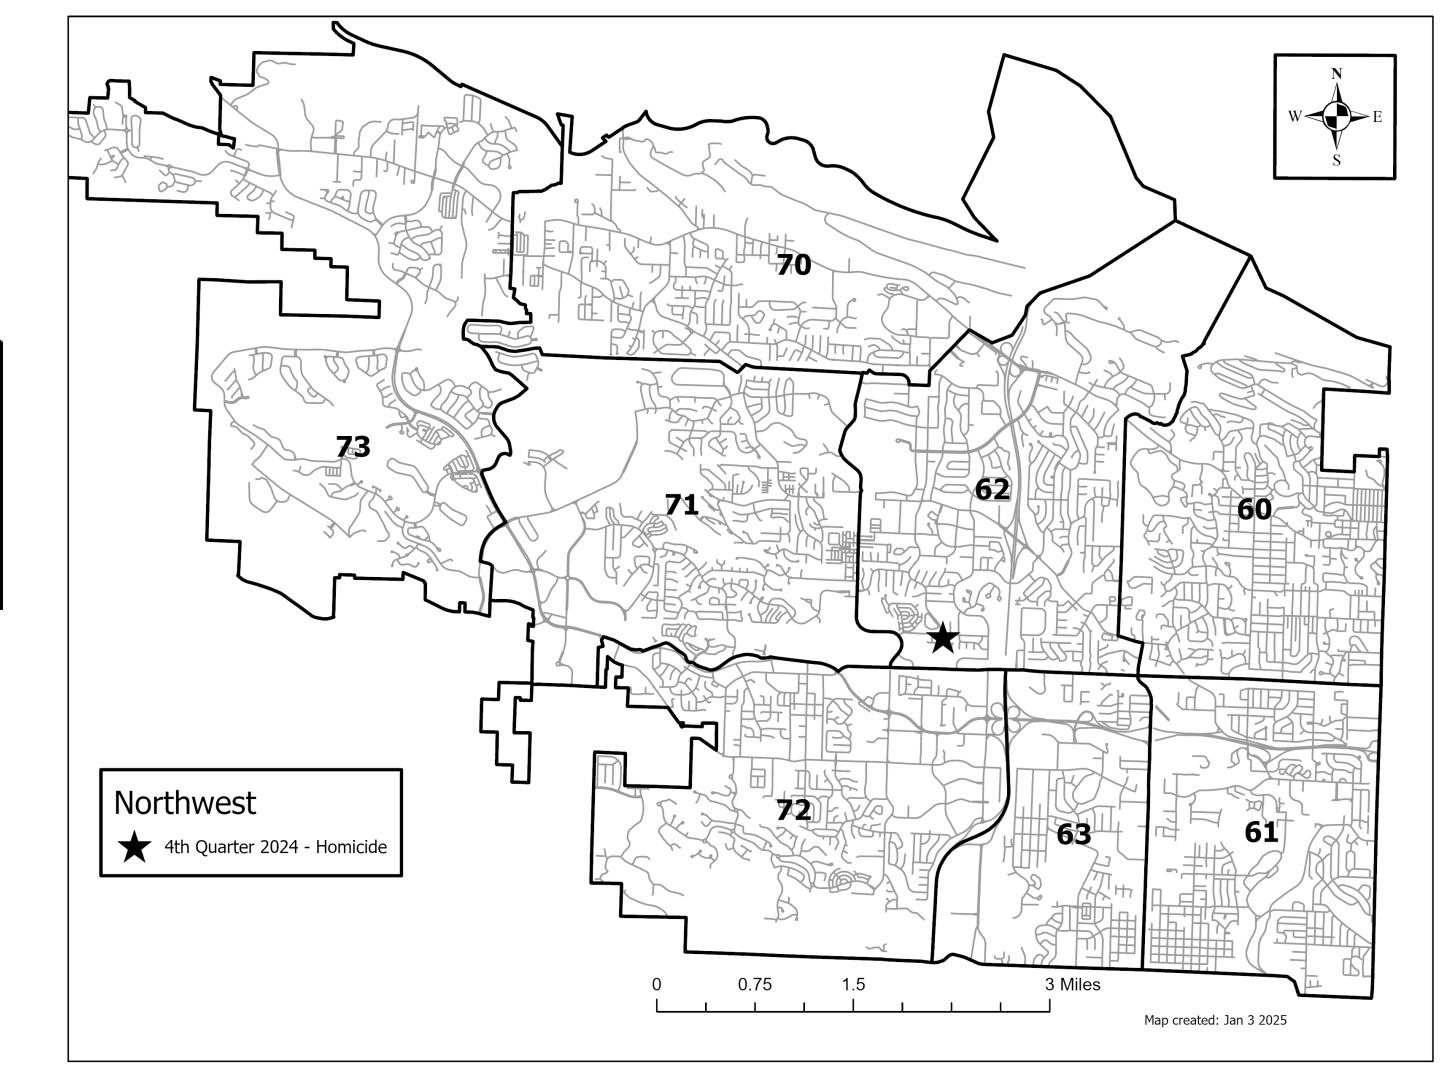

|       | Homicide  |   |  |
|-------|-----------|---|--|
|       | 2023 2024 |   |  |
| Oct   | 0         | 2 |  |
| Nov   | 3         | 0 |  |
| Dec   | 0         | 0 |  |
| Total | 3         | 2 |  |