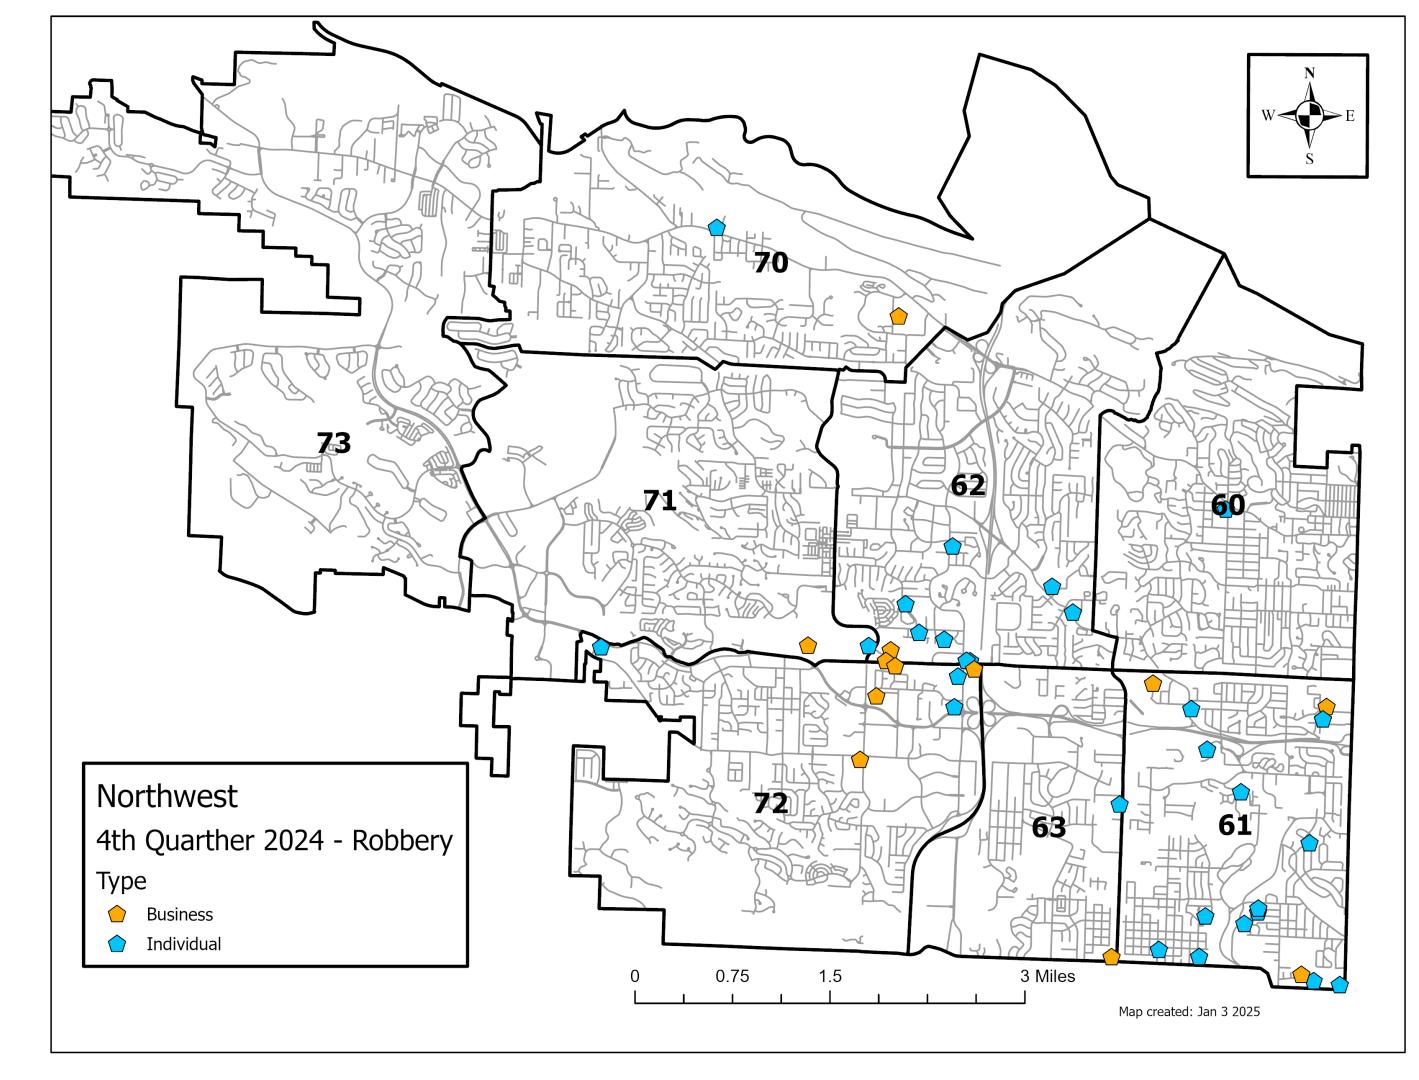

|       | Robbery |      |  |
|-------|---------|------|--|
|       | 2023    | 2024 |  |
| Oct   | 9       | 18   |  |
| Nov   | 14      | 16   |  |
| Dec   | 10      | 9    |  |
| Total | 33      | 43   |  |