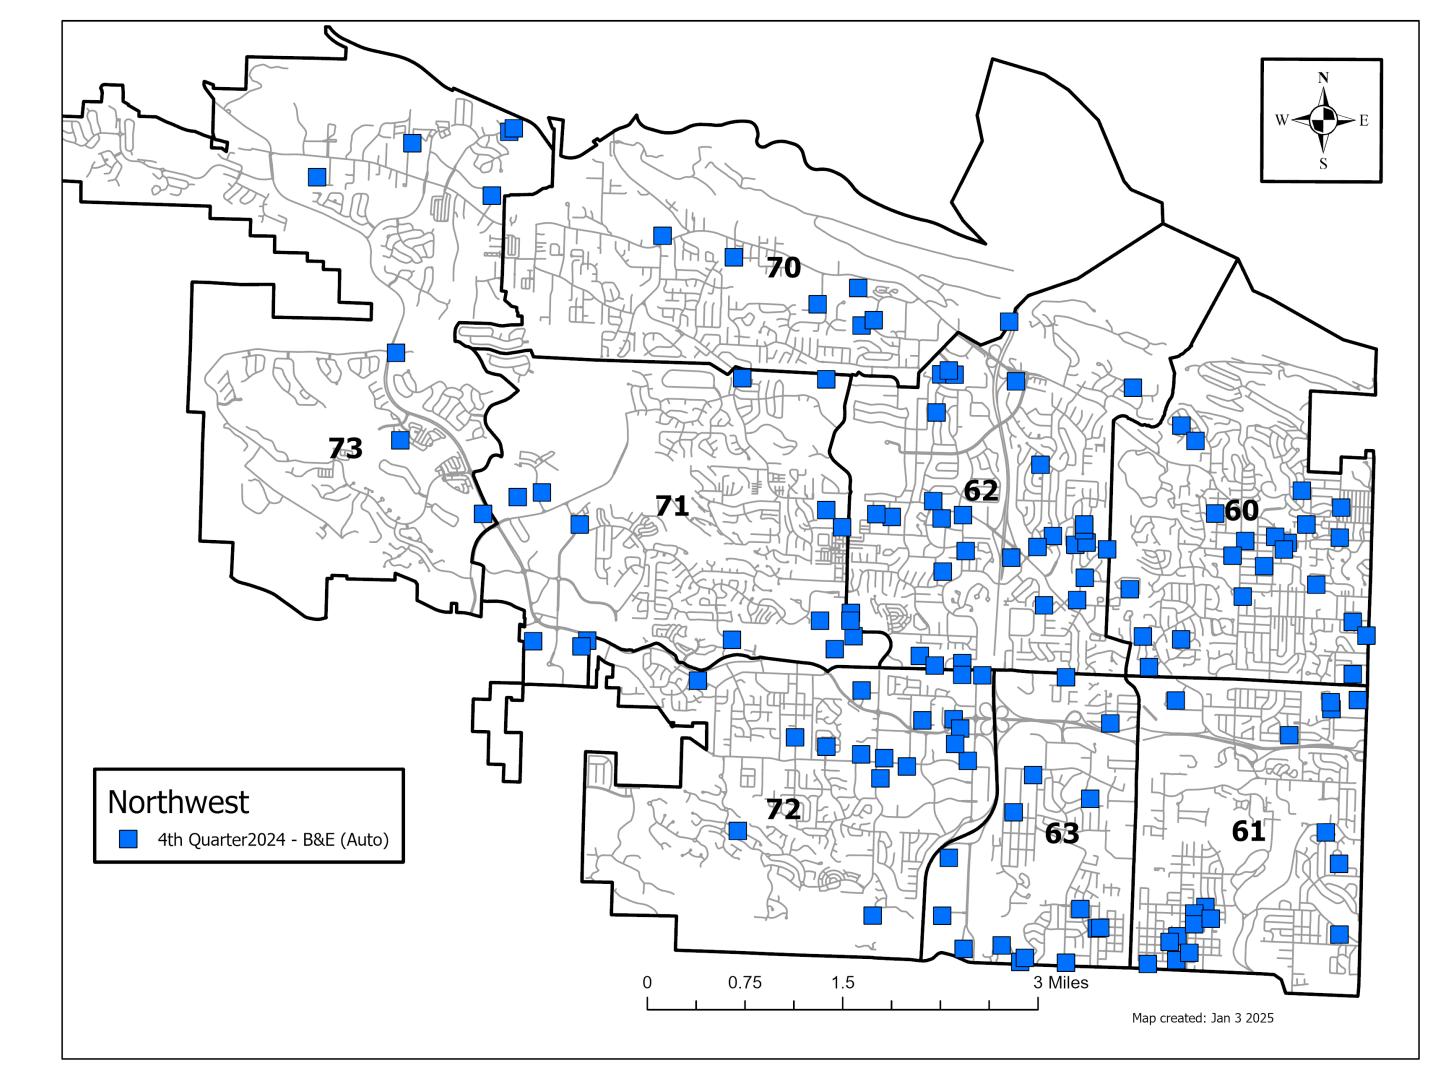

### Part I Offense Comparison Chart 4th Quarter 2024

|       | B & E (Auto) |      |  |
|-------|--------------|------|--|
|       | 2023         | 2024 |  |
| Oct   | 107          | 69   |  |
| Nov   | 65           | 48   |  |
| Dec   | 51           | 56   |  |
| Total | 223          | 173  |  |