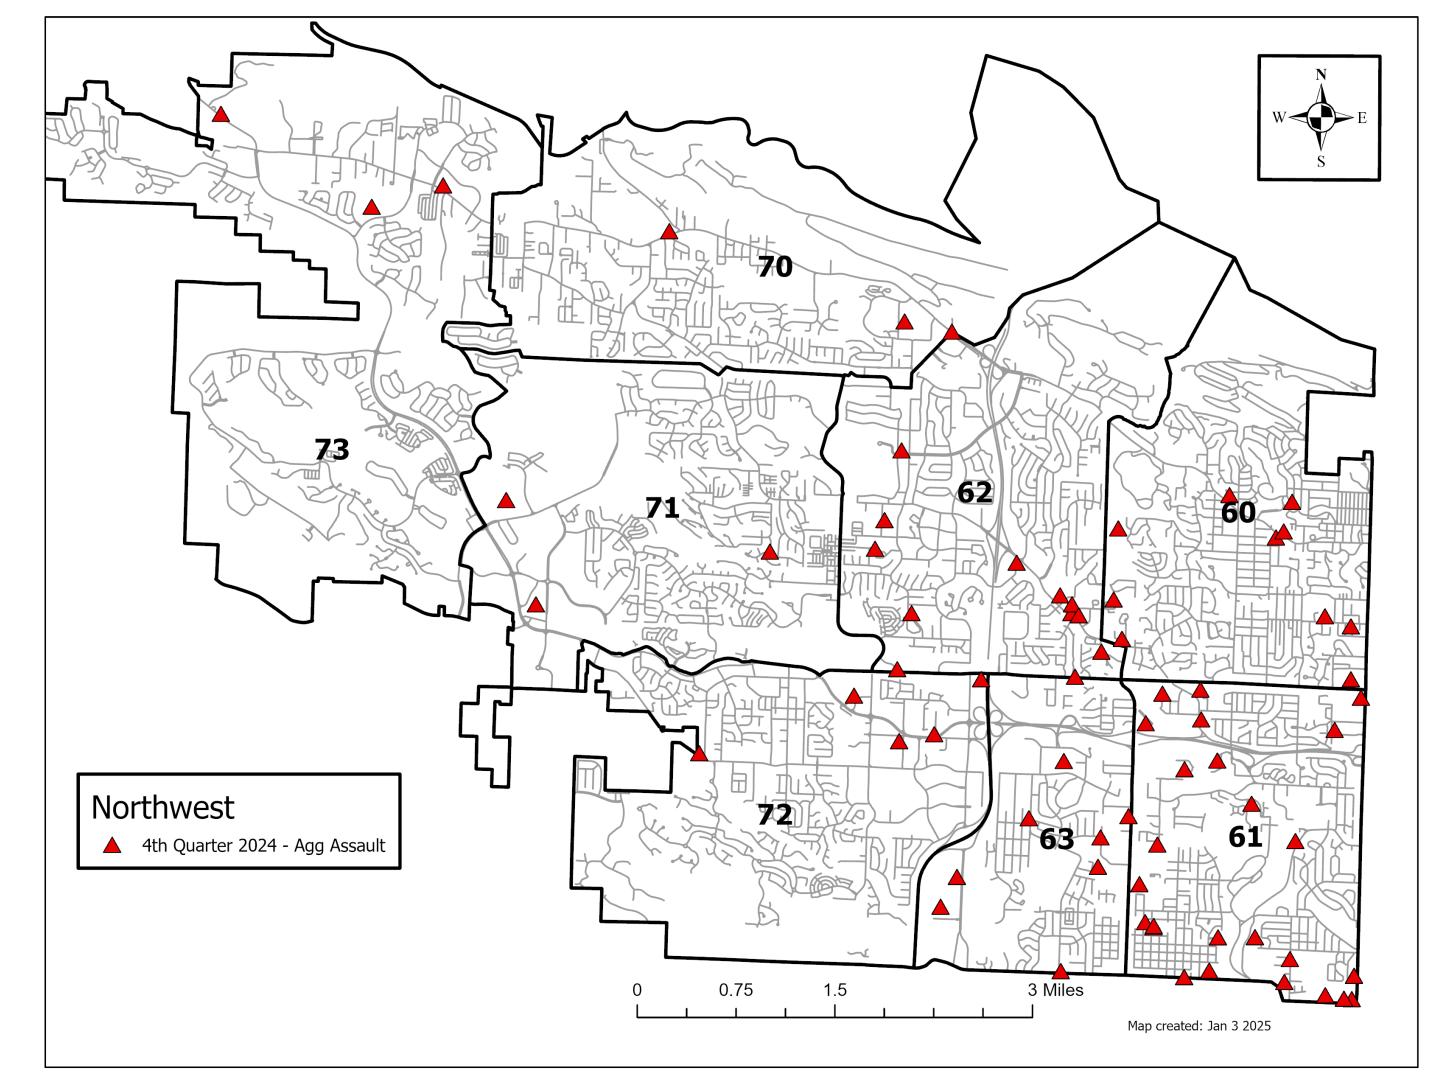

|       | Non-Domestic |      |  |
|-------|--------------|------|--|
|       | Agg Assault  |      |  |
|       | 2023         | 2024 |  |
| Oct   | 55           | 40   |  |
| Nov   | 41           | 18   |  |
| Dec   | 30           | 54   |  |
| Total | 126          | 112  |  |