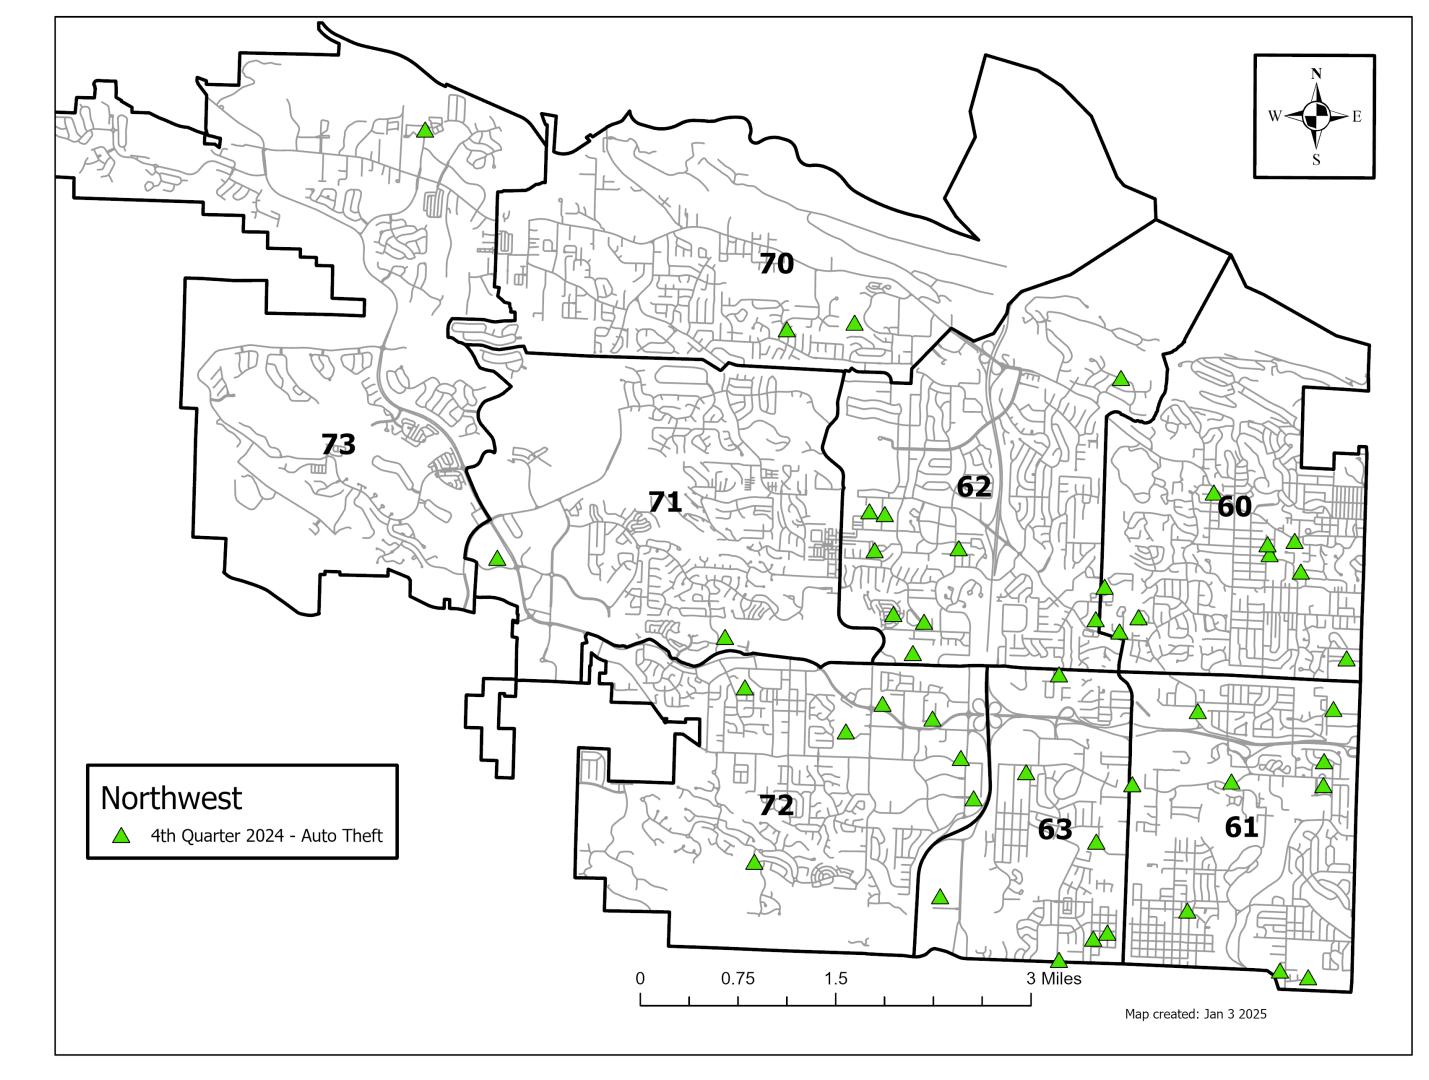

### Part I Offense Comparison Chart 4th Quarter 2024

|       | Auto Theft |      |  |
|-------|------------|------|--|
|       | 2023       | 2024 |  |
| Oct   | 27         | 21   |  |
| Nov   | 31         | 18   |  |
| Dec   | 23         | 17   |  |
| Total | 81         | 56   |  |