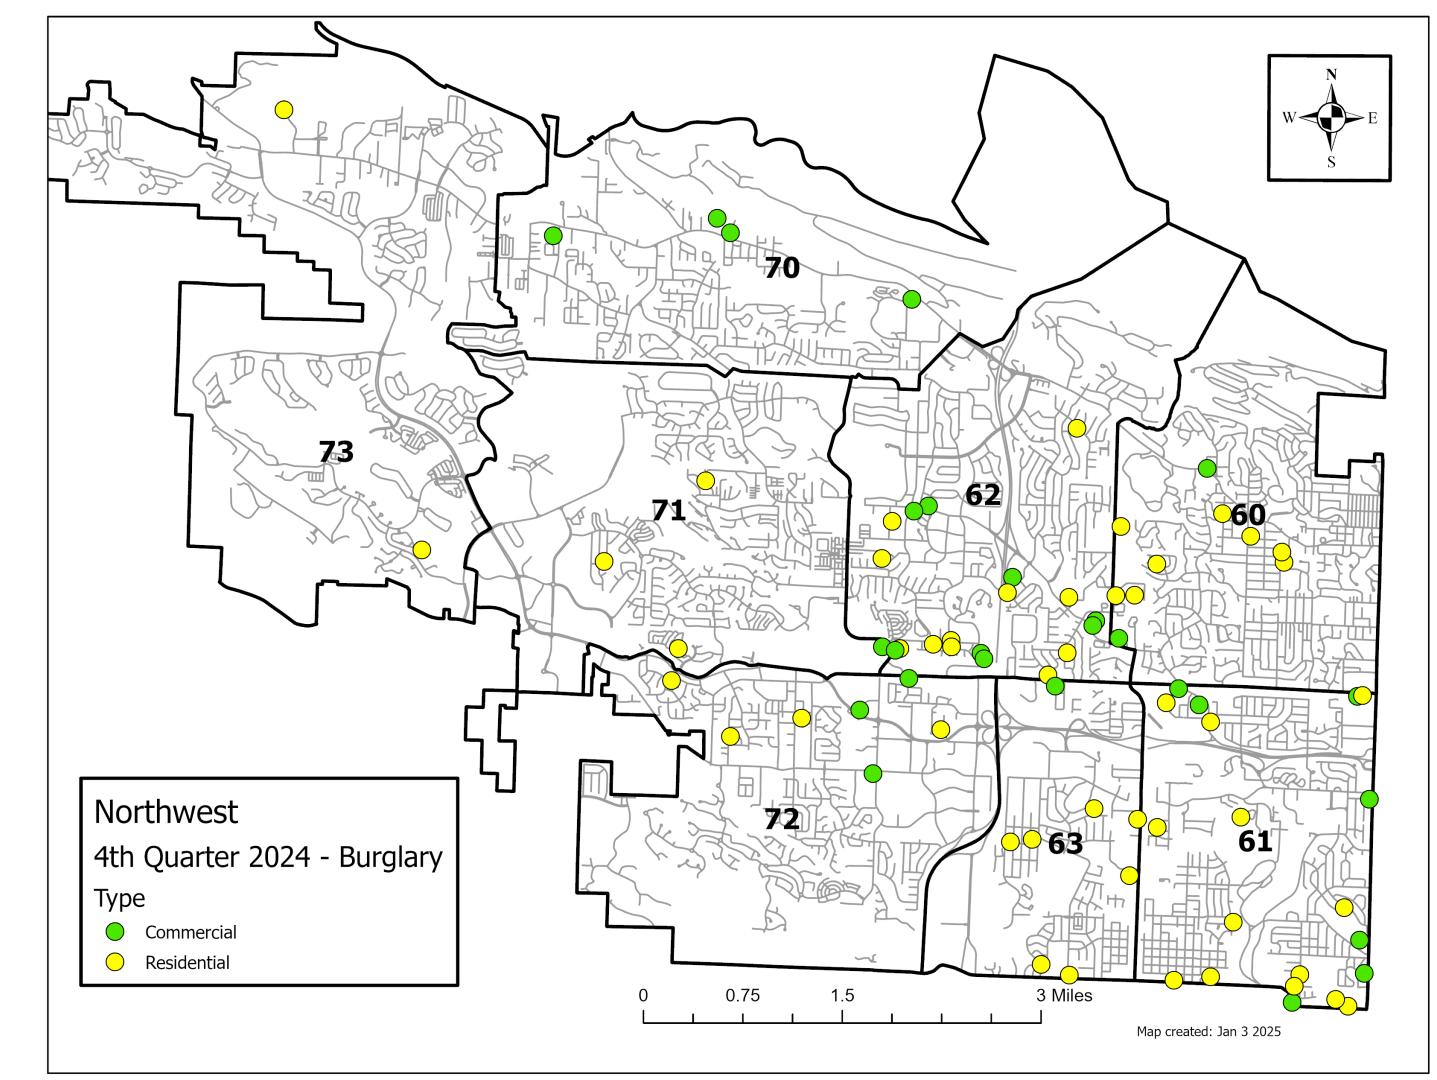

### Part I Offense Comparison Chart 4th Quarter 2024

|       | Burglary |      |  |
|-------|----------|------|--|
|       | 2023     | 2024 |  |
| Oct   | 32       | 30   |  |
| Nov   | 33       | 26   |  |
| Dec   | 37       | 29   |  |
| Total | 102      | 85   |  |