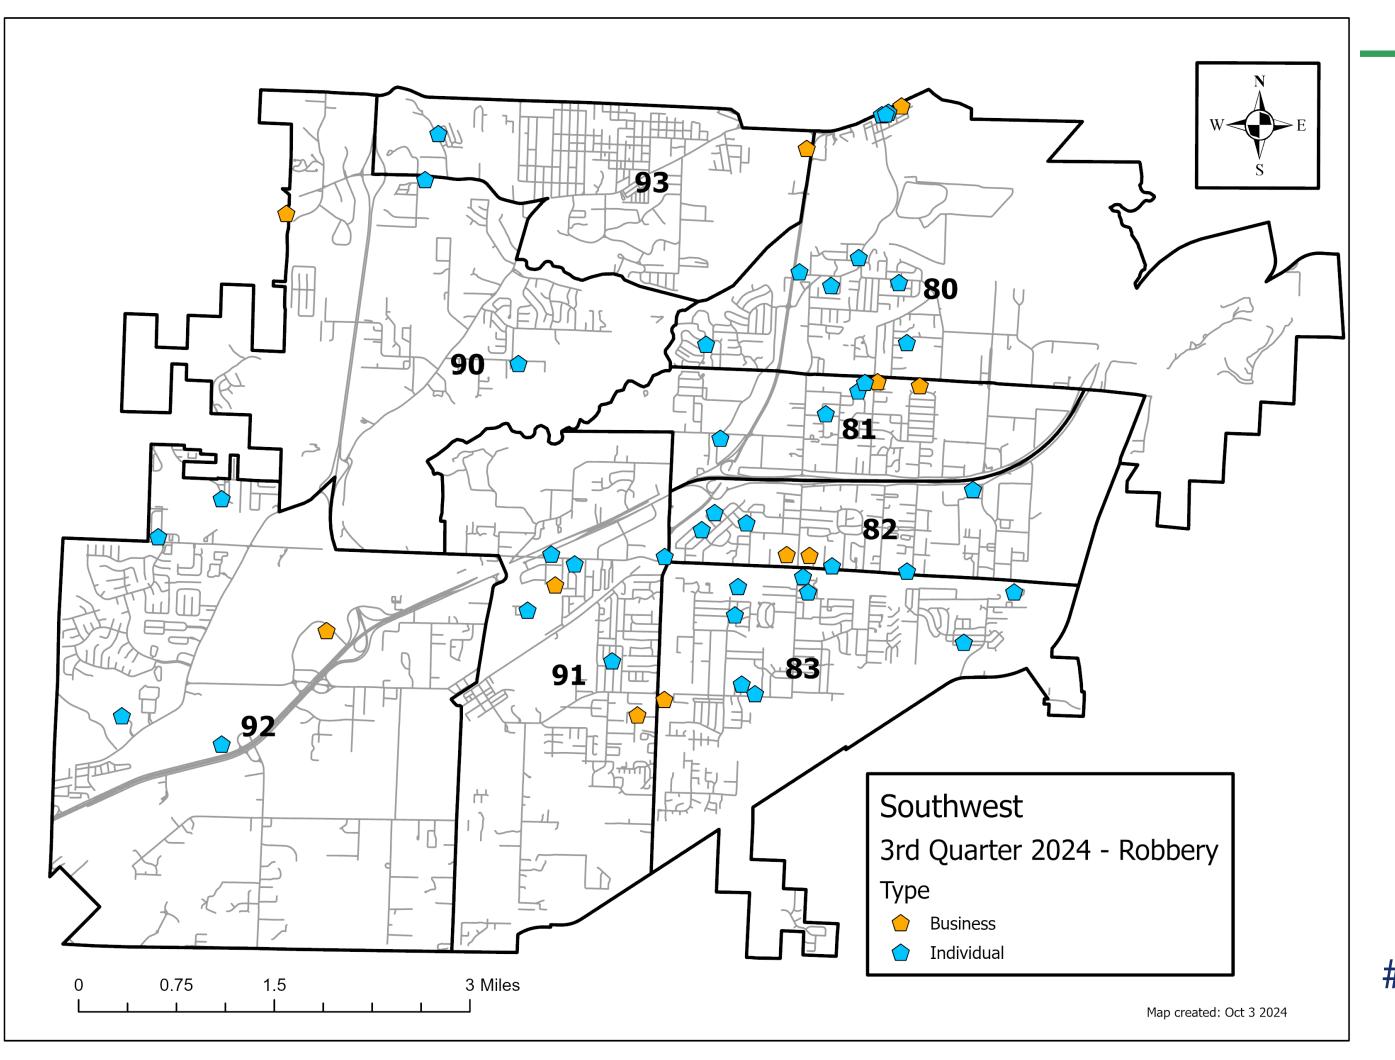

## Part I Offense Comparison Chart 3rd Quarter 2024

| Part I Offense Comparison - |          |      |             |  |  |
|-----------------------------|----------|------|-------------|--|--|
| Southwest                   |          |      |             |  |  |
| July - Se                   | p 2024 v | 2023 |             |  |  |
| Part I Offense              | SW       |      | 2024 v 2023 |  |  |
| Part i Offense              | 2024     | 2023 | % change    |  |  |
| All Homicide Offenses       | 5        | 5    | 0%          |  |  |
| Forcible Rape               | 20       | 19   | 5%          |  |  |
| Robbery                     | 56       | 48   | 17%         |  |  |
| Aggravated Assault          | 264      | 316  | -16%        |  |  |
| Violent Crime               | 345      | 388  | -11%        |  |  |
|                             |          |      |             |  |  |
| Burglary/B & E              | 225      | 159  | 42%         |  |  |
| Larceny/Theft               | 580      | 630  | -8%         |  |  |
| Motor Vehicle Theft         | 101      | 83   | 22%         |  |  |
| Property Crime              | 906      | 872  | 4%          |  |  |
|                             |          |      |             |  |  |
| TOTAL                       | 1251     | 1260 | -1%         |  |  |

|       | Robbery   |    |  |
|-------|-----------|----|--|
|       | 2023 2024 |    |  |
| July  | 19        | 19 |  |
| Aug   | 12        | 17 |  |
| Sep   | 18        | 20 |  |
| Total | 49        | 56 |  |