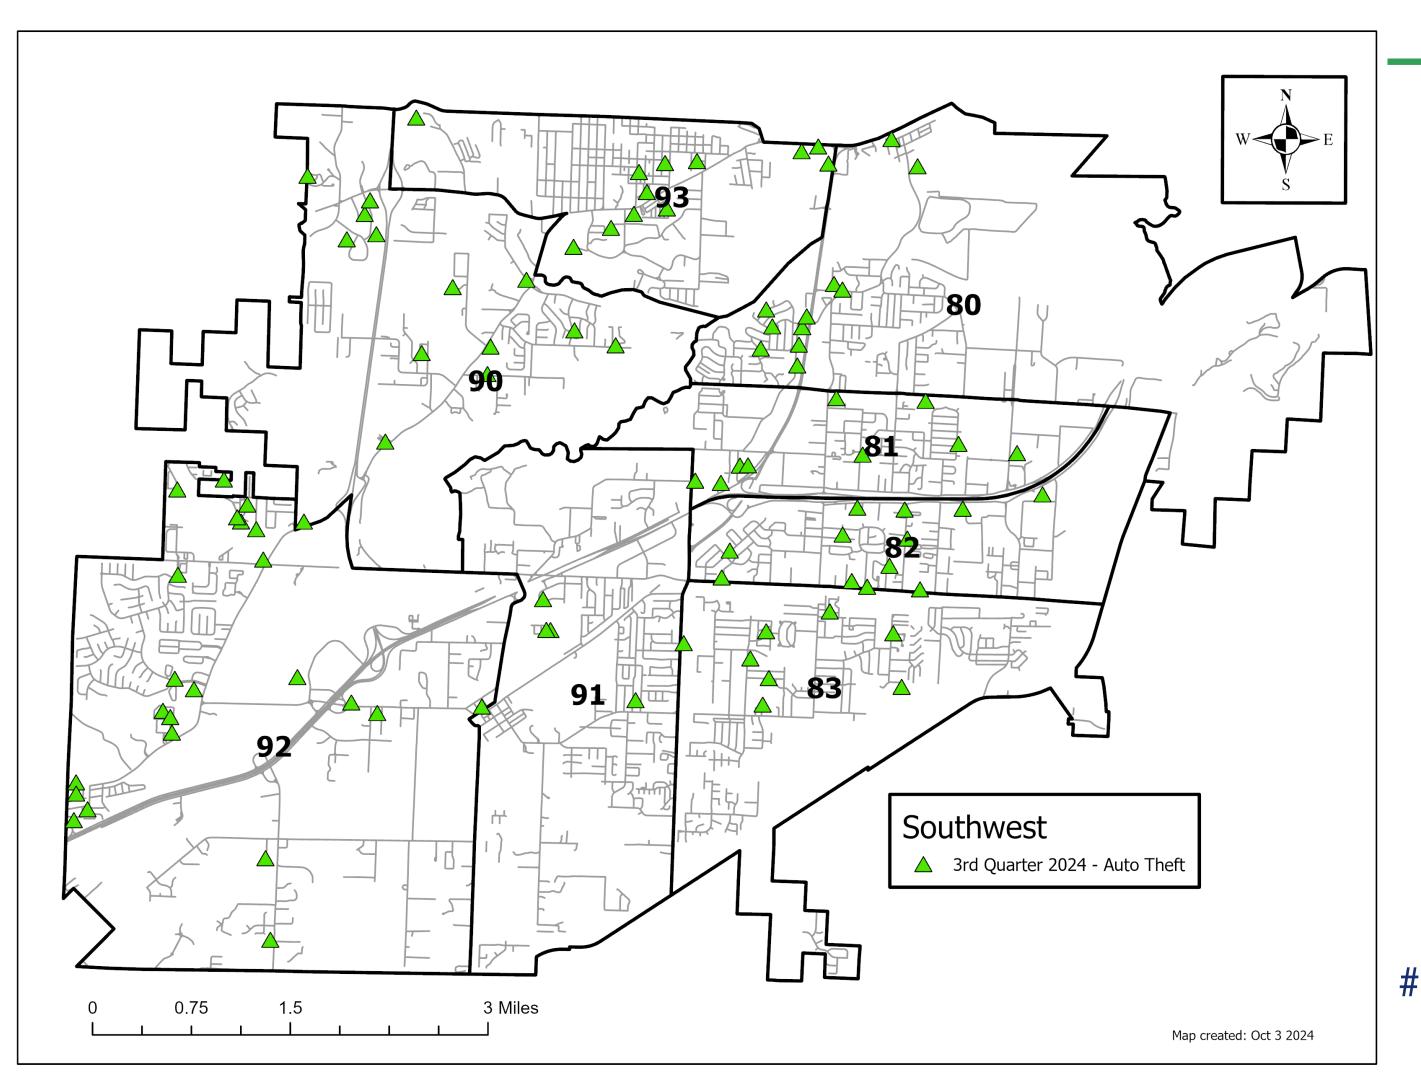

|       | Auto Theft |     |  |
|-------|------------|-----|--|
|       | 2023 2024  |     |  |
| July  | 31         | 30  |  |
| Aug   | 27         | 33  |  |
| Sep   | 22         | 37  |  |
| Total | 80         | 100 |  |