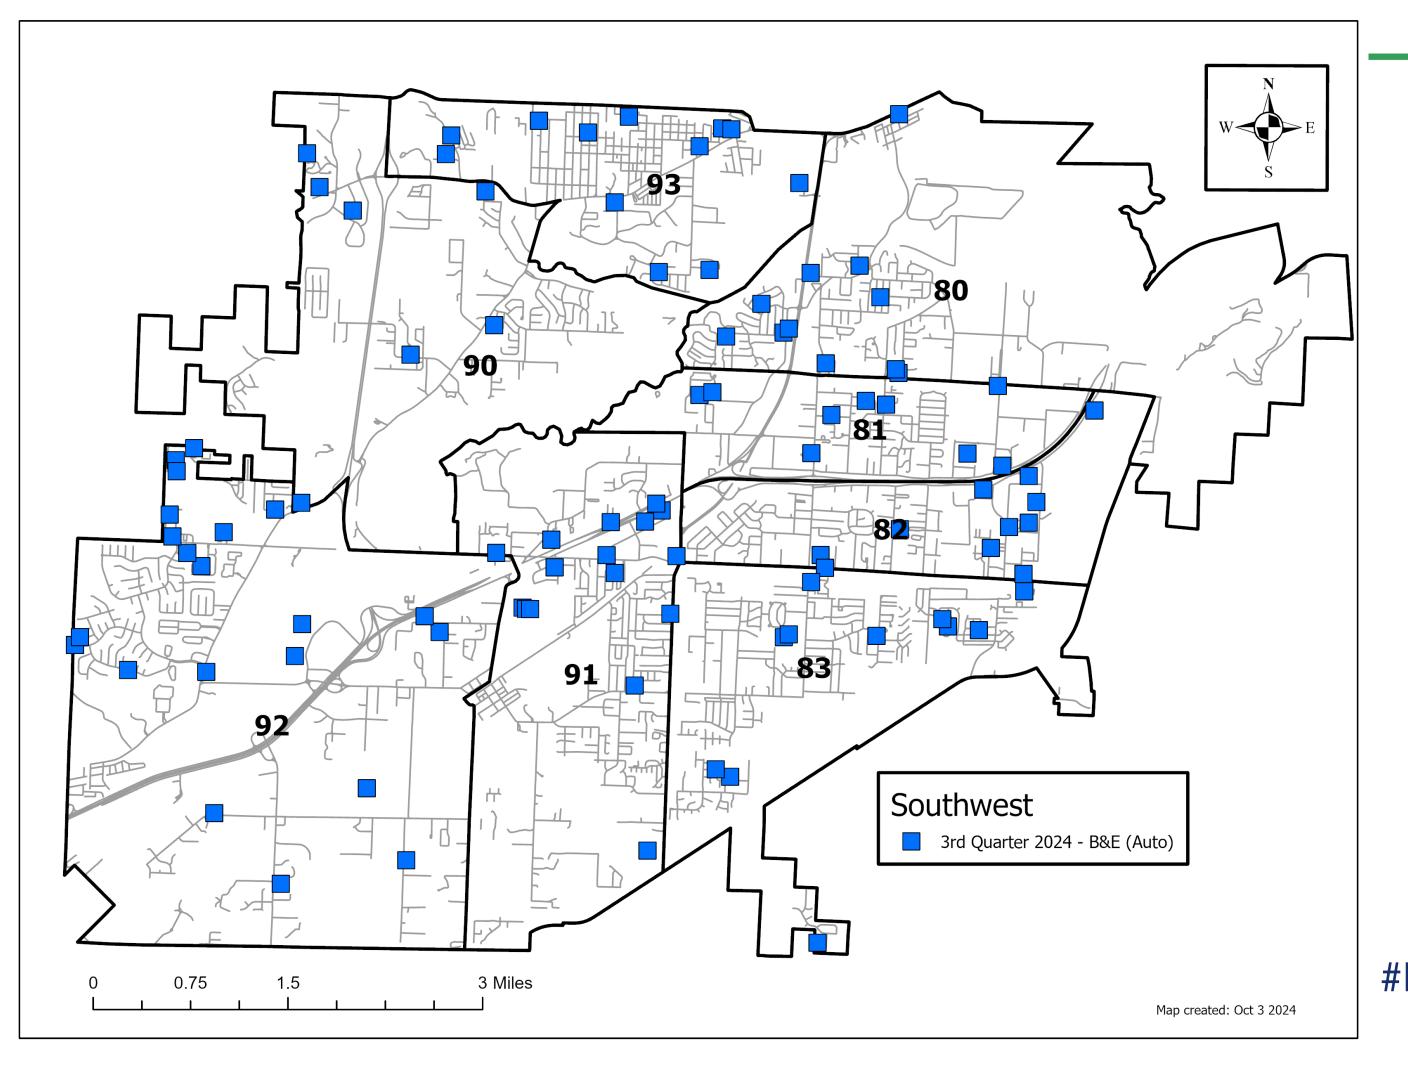

|       | B & E (Auto) |     |  |
|-------|--------------|-----|--|
|       | 2023 2024    |     |  |
| July  | 51           | 34  |  |
| Aug   | 40           | 41  |  |
| Sep   | 40           | 39  |  |
| Total | 131          | 114 |  |