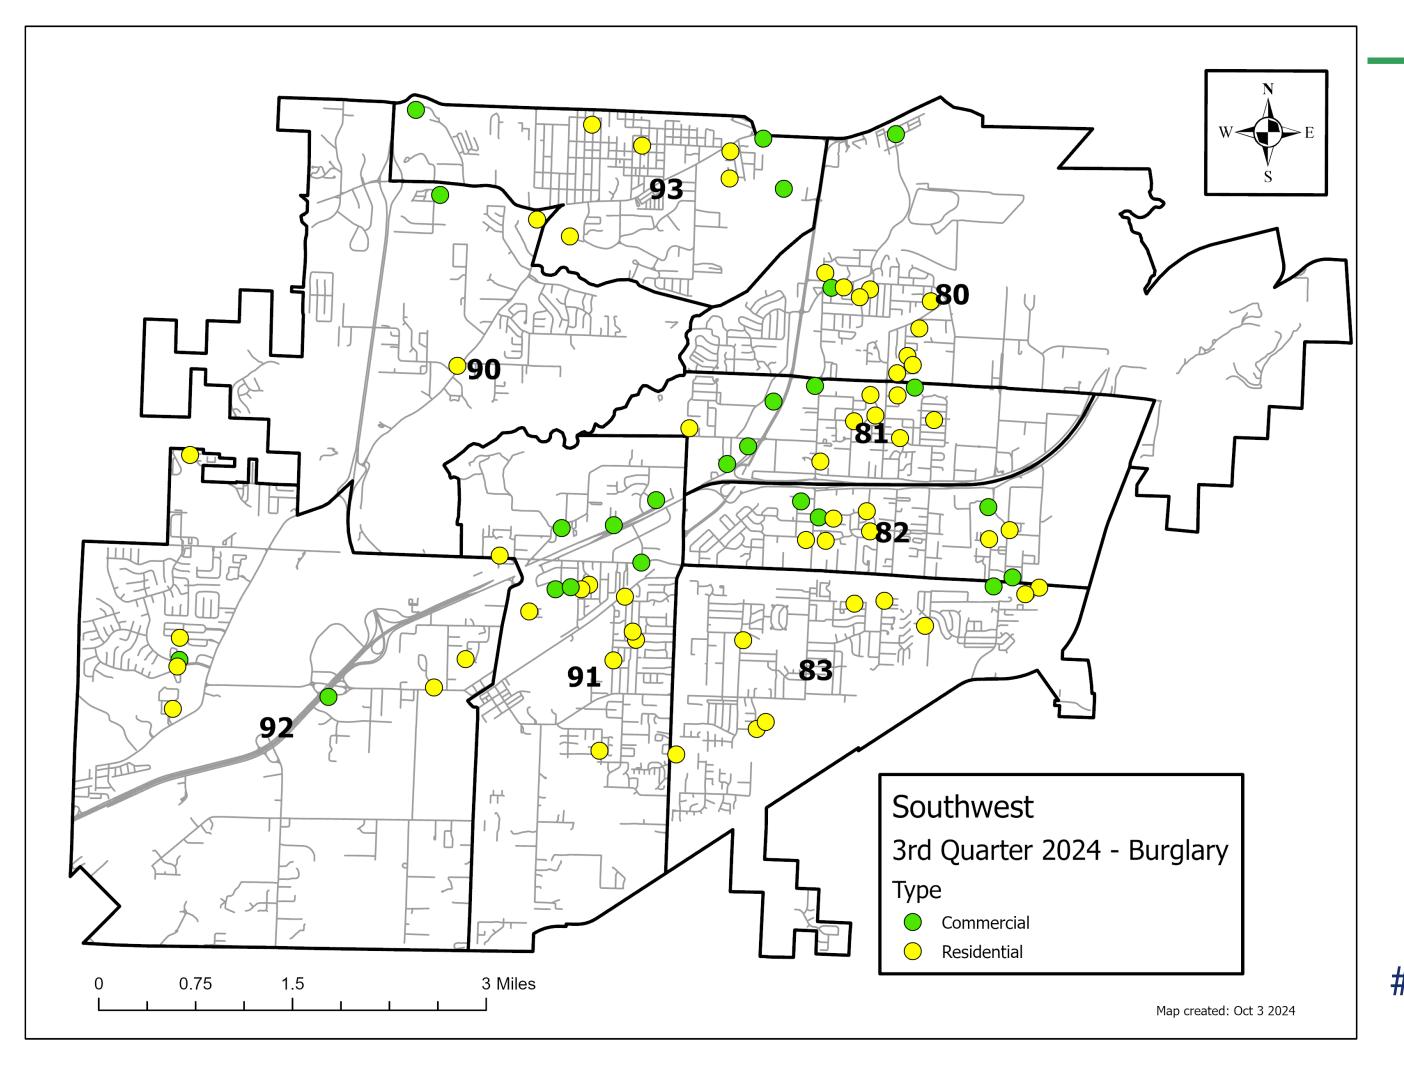

|       | Burglary  |    |  |
|-------|-----------|----|--|
|       | 2023 2024 |    |  |
| July  | 22        | 42 |  |
| Aug   | 31        | 20 |  |
| Sep   | 32        | 28 |  |
| Total | 85        | 90 |  |