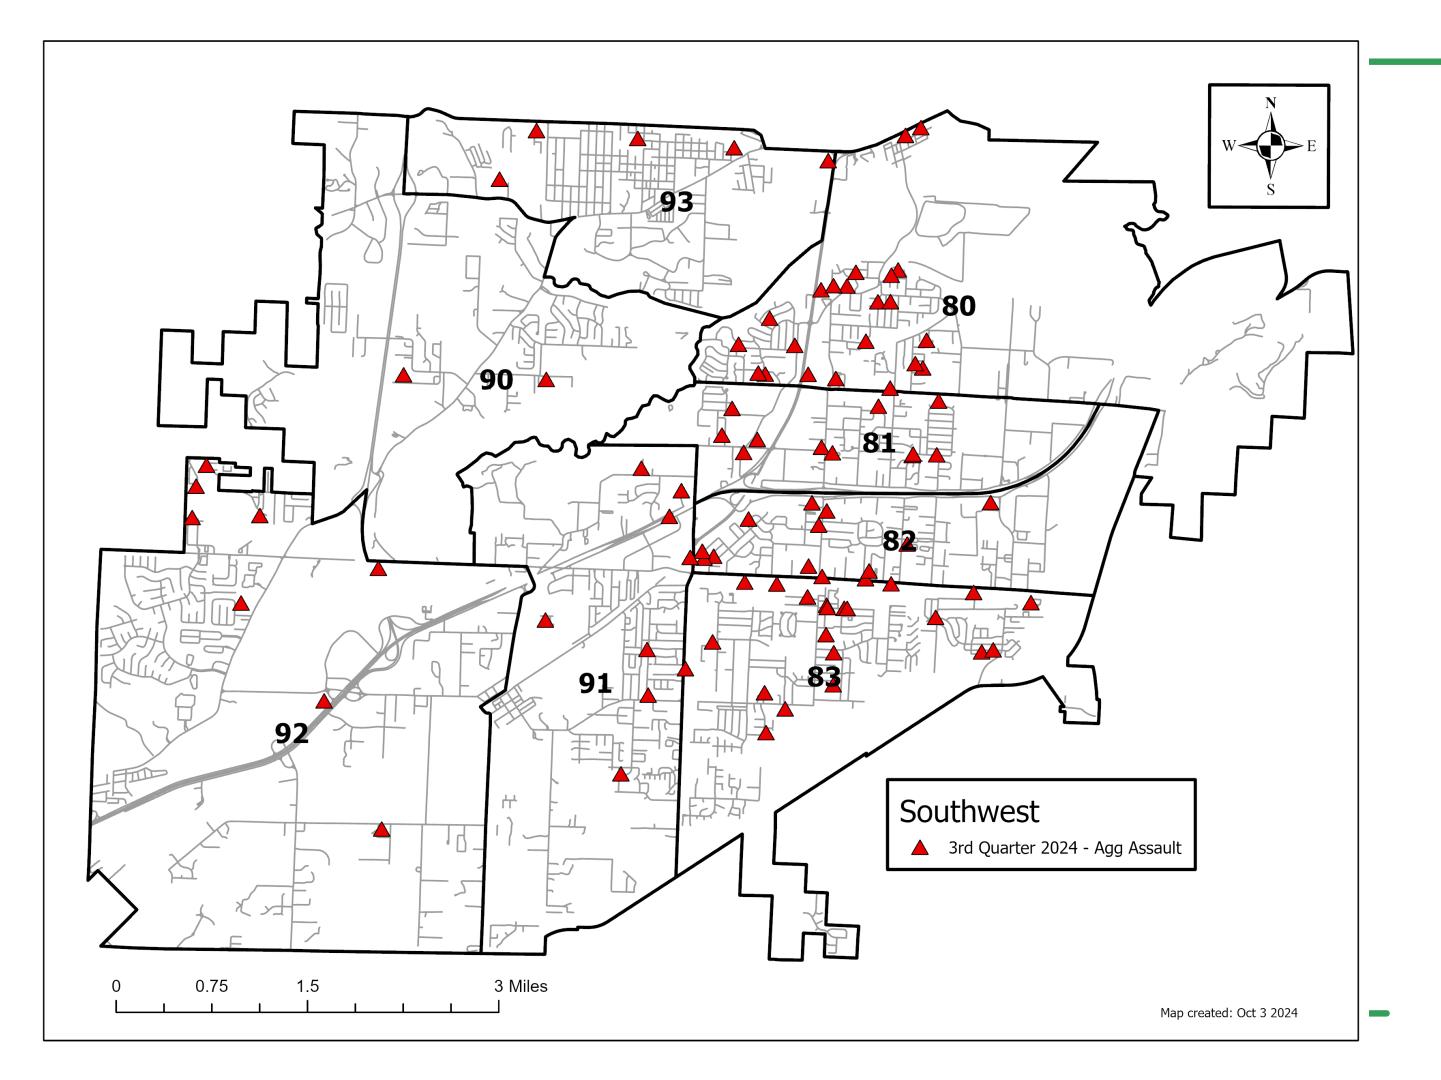

## Part I Offense Comparison Chart 3rd Quarter 2024

| Part I Offense Comparison - |          |      |             |  |  |
|-----------------------------|----------|------|-------------|--|--|
| Southwest                   |          |      |             |  |  |
| July - Se                   | p 2024 v | 2023 |             |  |  |
| Part I Offense              | SW       |      | 2024 v 2023 |  |  |
| Part i Offense              | 2024     | 2023 | % change    |  |  |
| All Homicide Offenses       | 5        | 5    | 0%          |  |  |
| Forcible Rape               | 20       | 19   | 5%          |  |  |
| Robbery                     | 56       | 48   | 17%         |  |  |
| Aggravated Assault          | 264      | 316  | -16%        |  |  |
| Violent Crime               | 345      | 388  | -11%        |  |  |
|                             |          |      |             |  |  |
| Burglary/B & E              | 225      | 159  | 42%         |  |  |
| Larceny/Theft               | 580      | 630  | -8%         |  |  |
| Motor Vehicle Theft         | 101      | 83   | 22%         |  |  |
| Property Crime              | 906      | 872  | 4%          |  |  |
|                             |          |      |             |  |  |
| TOTAL                       | 1251     | 1260 | -1%         |  |  |

|       | Non-Domestic |     |  |
|-------|--------------|-----|--|
|       | Agg Assault  |     |  |
|       | 2023 2024    |     |  |
| July  | 93           | 59  |  |
| Aug   | 53           | 52  |  |
| Sep   | 65           | 67  |  |
| Total | 211          | 178 |  |