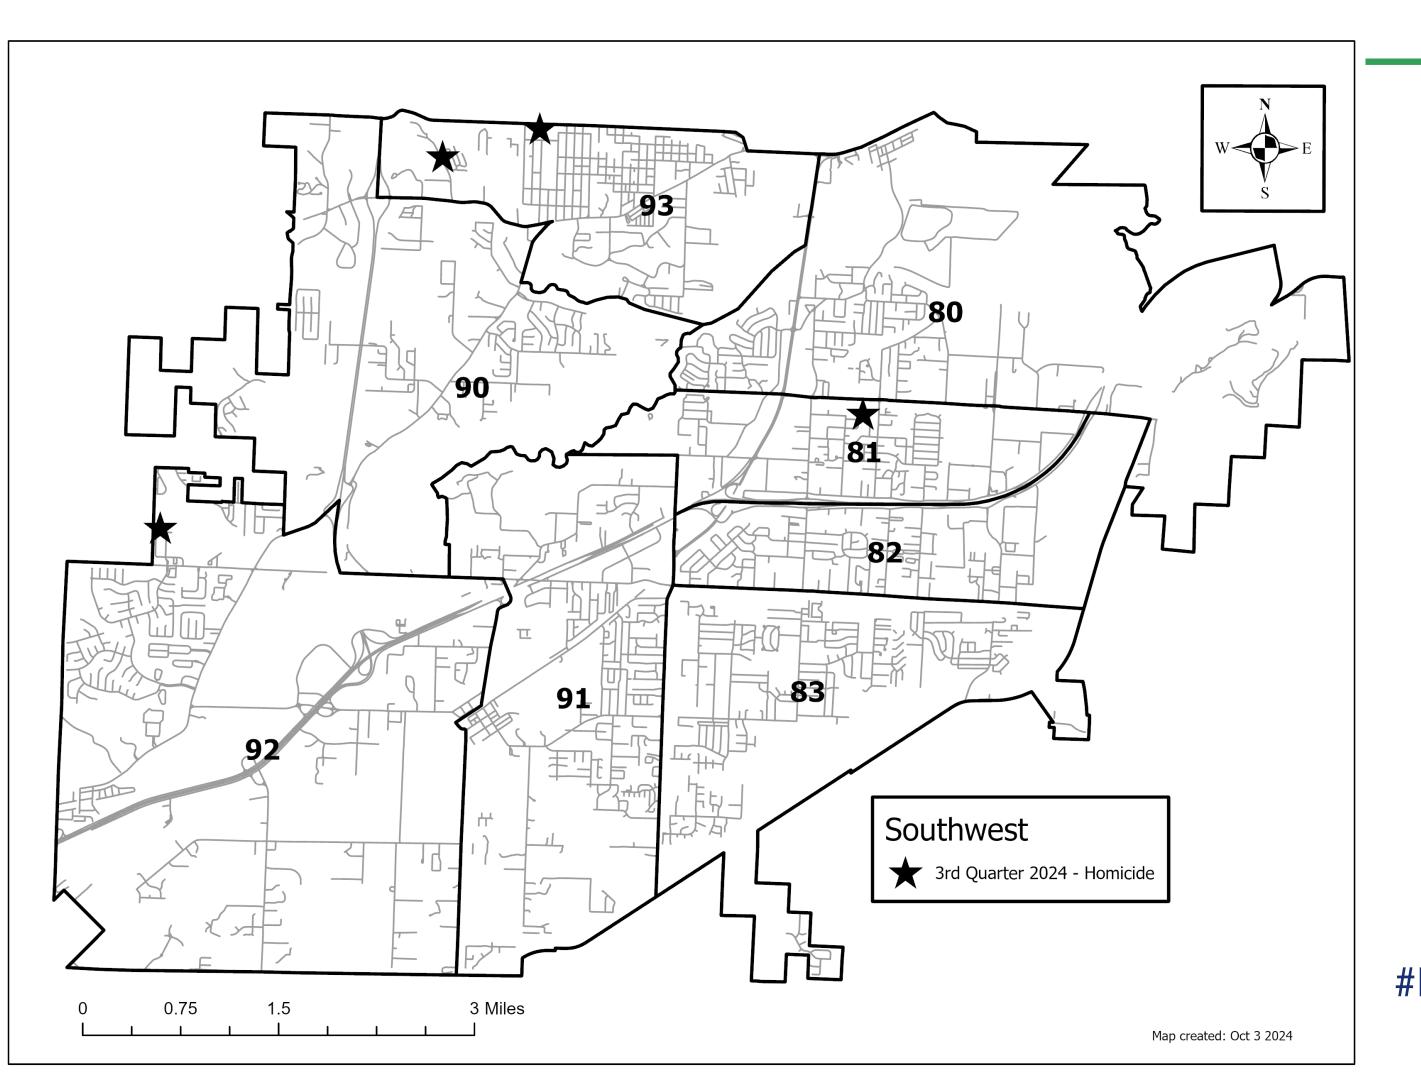

## Part I Offense Comparison Chart 3rd Quarter 2024

| Part I Offense Comparison - |          |      |             |  |  |
|-----------------------------|----------|------|-------------|--|--|
| Southwest                   |          |      |             |  |  |
| July - Se                   | p 2024 v | 2023 |             |  |  |
| Part I Offense              | SW       |      | 2024 v 2023 |  |  |
| Part i Offense              | 2024     | 2023 | % change    |  |  |
| All Homicide Offenses       | 5        | 5    | 0%          |  |  |
| Forcible Rape               | 20       | 19   | 5%          |  |  |
| Robbery                     | 56       | 48   | 17%         |  |  |
| Aggravated Assault          | 264      | 316  | -16%        |  |  |
| Violent Crime               | 345      | 388  | -11%        |  |  |
|                             |          |      |             |  |  |
| Burglary/B & E              | 225      | 159  | 42%         |  |  |
| Larceny/Theft               | 580      | 630  | -8%         |  |  |
| Motor Vehicle Theft         | 101      | 83   | 22%         |  |  |
| Property Crime              | 906      | 872  | 4%          |  |  |
|                             |          |      |             |  |  |
| TOTAL                       | 1251     | 1260 | -1%         |  |  |

|       | Homicide  |   |  |
|-------|-----------|---|--|
|       | 2023 2024 |   |  |
| July  | 2         | 2 |  |
| Aug   | 3         | 3 |  |
| Sep   | 0         | 0 |  |
| Total | 5         | 5 |  |