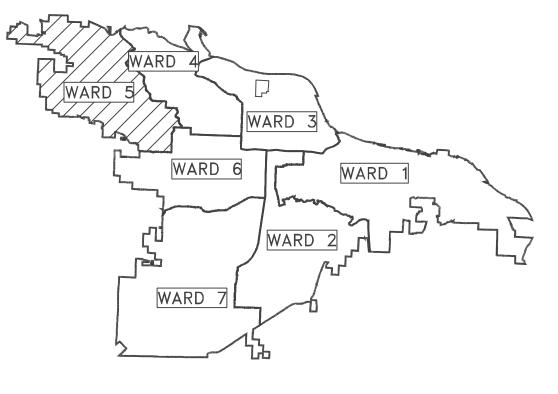

## CLR PROJECT 05-22-DR-37 WARD 5 CHENAL PARKWAY AT FITZROY APT DRAINAGE

2023-2025 BOND PROGRAM DEPARTMENT OF PUBLIC WORKS

CIVIL ENGINEERING

701 WEST MARKHAM STREET

LITTLE ROCK, ARKANSAS 72201

PROJECT LOCATION — WARD 34°46'09.25'N 92°20'13.43"W 34.7692—92.3371