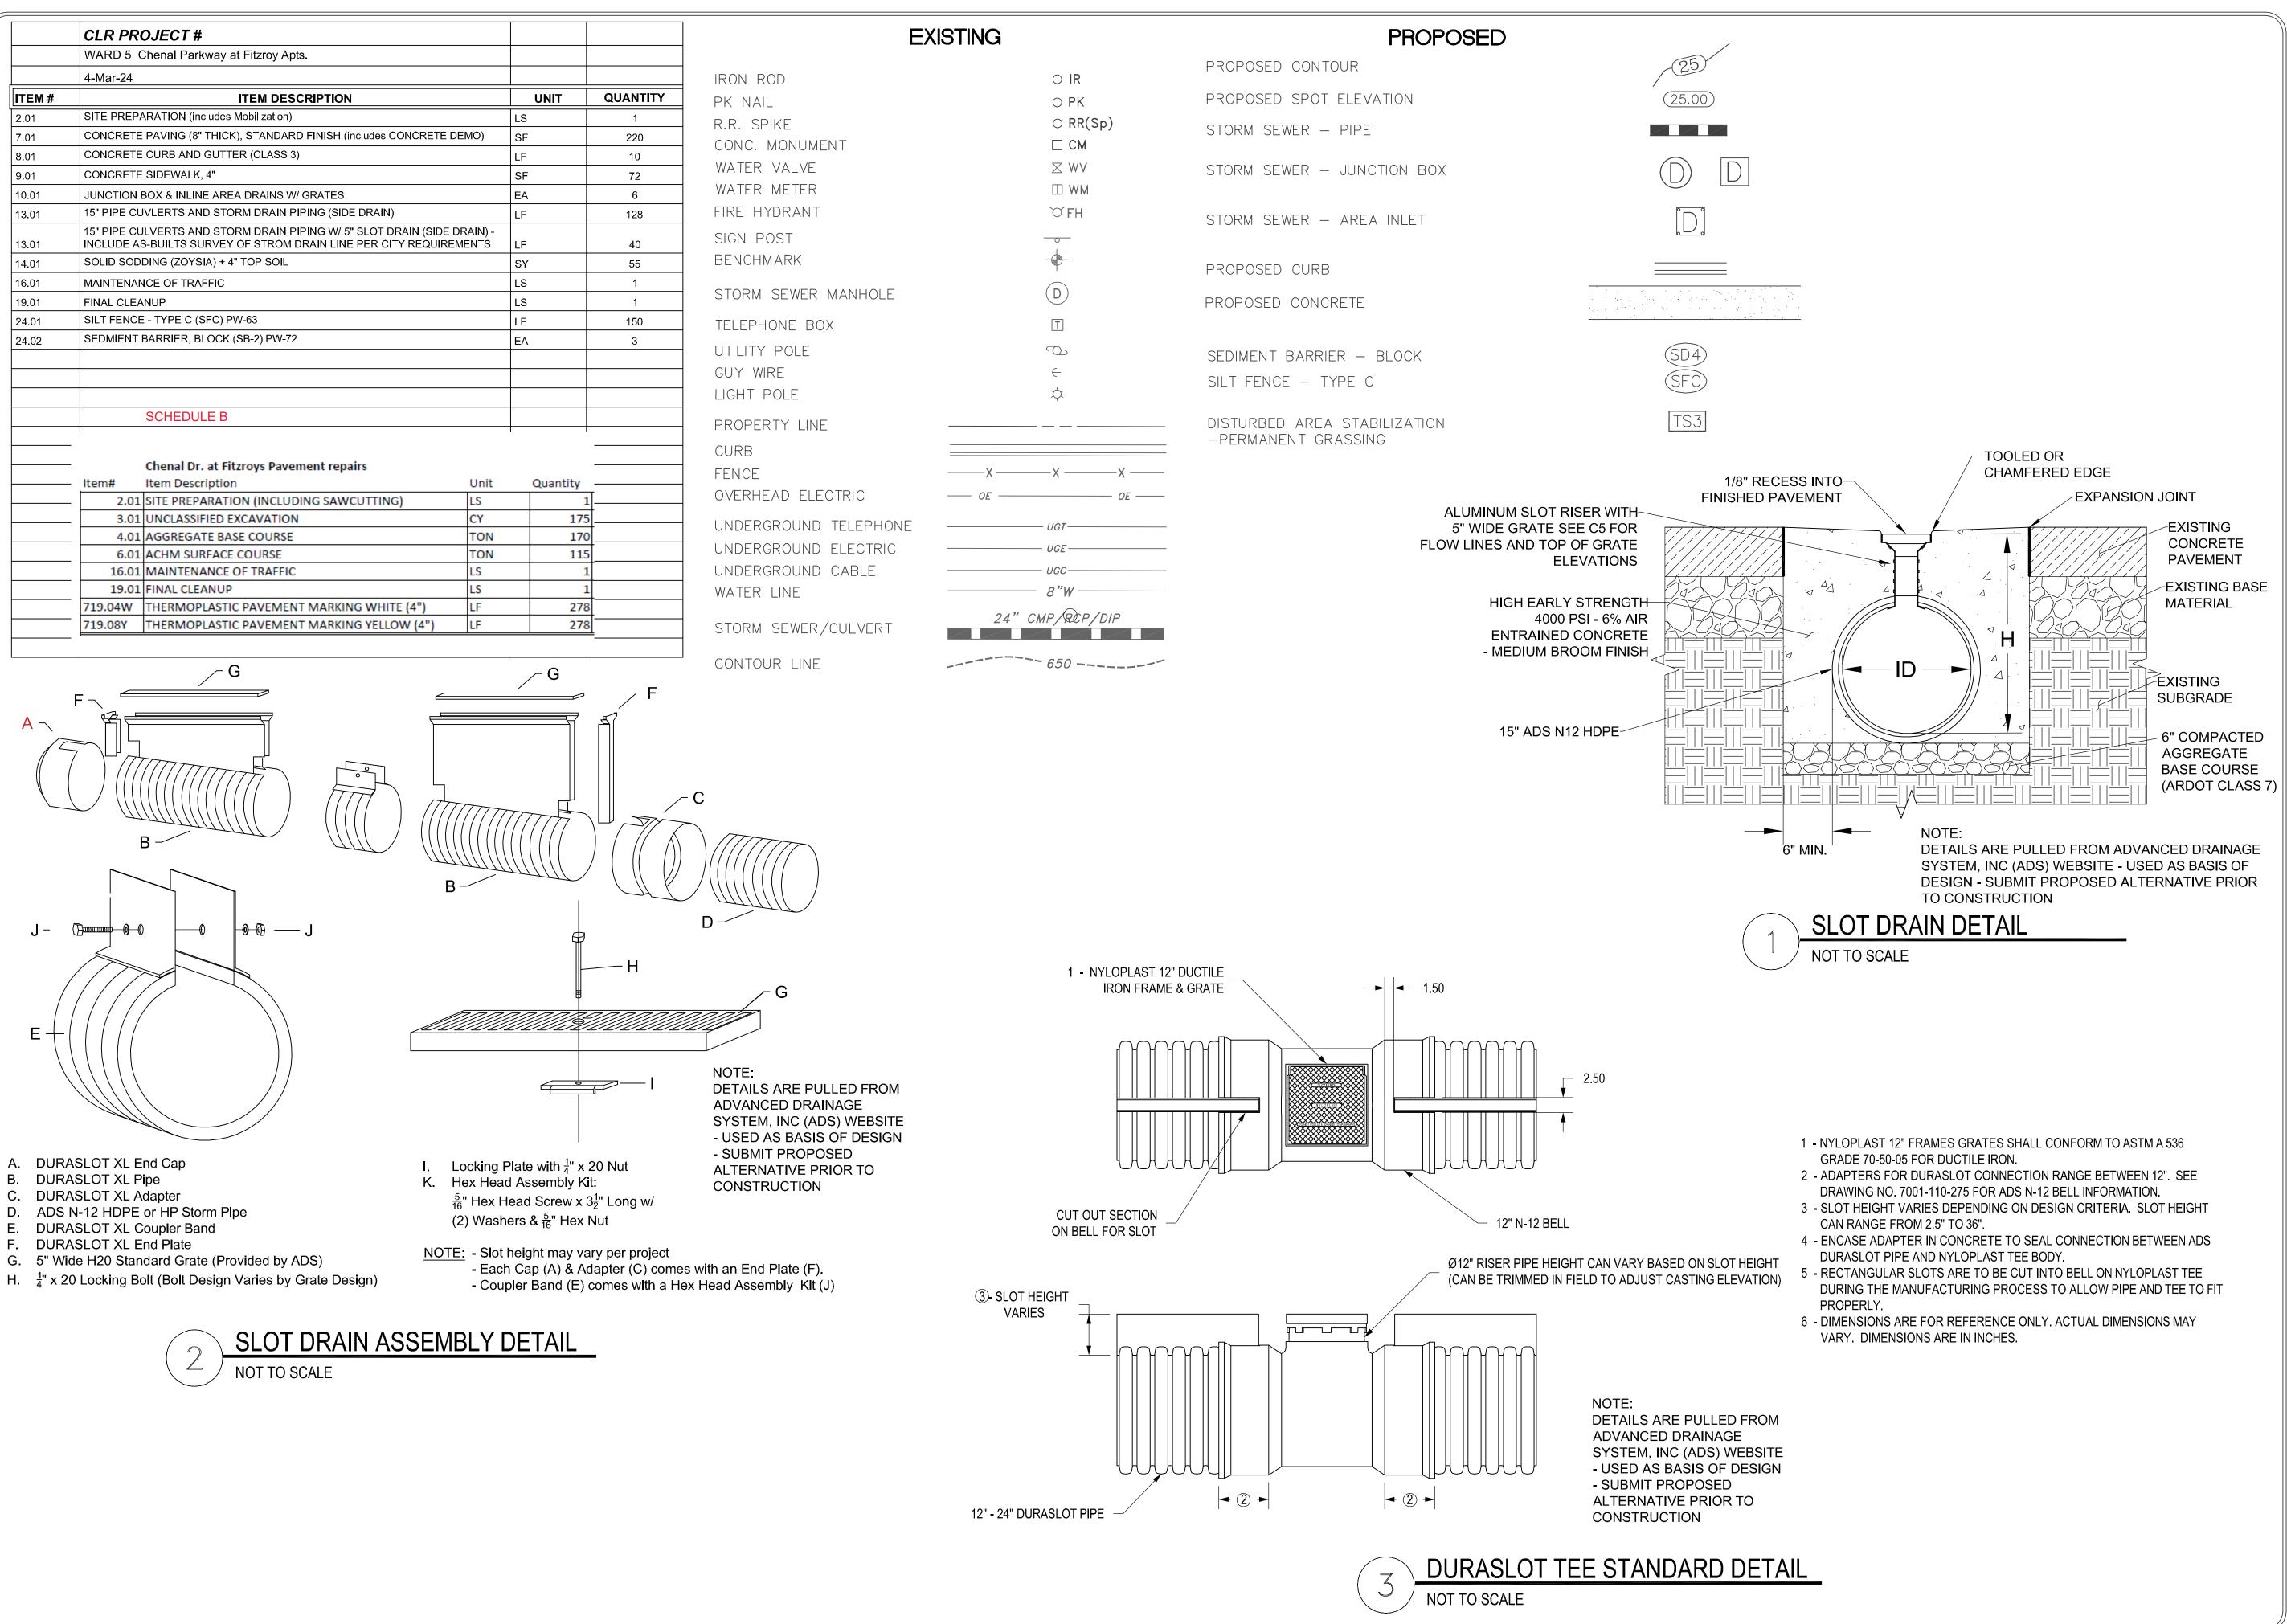

## CLR PROJECT 05-22-DR-37 WARD 5 CHENAL PARKWAY AT FITZROY APT DRAINAGE

2023-2025 BOND PROGRAM DEPARTMENT OF PUBLIC WORKS

CIVIL ENGINEERING

701 WEST MARKHAM STREET

LITTLE ROCK, ARKANSAS 72201

PROJECT LOCATION — WARD 34°46'09.25'N 92°20'13.43"W 34.7692—92.3371

| SHEET NO. | TITLE                     |  |
|-----------|---------------------------|--|
| C1        | COVER SHEET               |  |
| C2        | LEGEND AND DETAIL SHEET   |  |
| C3        | DETAIL SHEET              |  |
| C4        | EXISTING PLAN SHEET       |  |
| C5        | PLAN AND PROFILE SHEET    |  |
| C6        | EROSION CONTROL SHEET     |  |
| C7        | TRAFFIC MAINTENANCE SHEET |  |
|           |                           |  |
|           |                           |  |

1300 east 6th Street 501.372.2900

little rock, ar 72202 cromwell.com

REVISIONS DATE

Y OF LITTLE ROCK, ARKANSAS 5 05-22-DR-37 CHENAL PARKWAY AT FITZROY APT

WARD

| ( | DRAWN BY    | 1 |
|---|-------------|---|
|   | MJT         |   |
|   | DESIGNED    |   |
|   | MJT         |   |
|   | CHECKED     |   |
|   | CGW         |   |
|   | DATE        |   |
|   | 03-04-2024  |   |
|   | SCALE       | _ |
|   | N.T.S.      |   |
|   | PROJECT NO. |   |
|   | ##          |   |
|   | SHEET NO.   |   |

REVISIONS DATE

PARKWAY **ARKANSAS** OF 05 2 WARD CIT

CIVIL

DRAWN BY **DESIGNED** CHECKED **CGW DATE** 

03-04-2024 SCALE

N.T.S. PROJECT NO.

NOTE:
DETAILS ARE PULLED FROM
ADVANCED DRAINAGE
SYSTEM, INC (ADS) WEBSITE
- USED AS BASIS OF DESIGN
- SUBMIT PROPOSED
ALTERNATIVE PRIOR TO
CONSTRUCTION

- 1 NYLOPLAST 12" FRAMES & SOLID COVERS/GRATES SHALL CONFORM TO ASTM A 536 GRADE 70-50-05 FOR DUCTILE IRON.
- 2 ADAPTERS FOR DURASLOT CONNECTION RANGE BETWEEN 4"-24".

  SEE DRAWING NO. 7001-110-275 FOR ADS N-12 BELL INFORMATION.
- 3 SLOT HEIGHT VARIES DEPENDING ON DESIGN CRITERIA. SLOT HEIGHT CAN RANGE FROM 2.5" TO 36". 15" - 24" BASINS WILL REQUIRE SLOTS TALLER THAN STANDARD 2.5" -6" SLOTS.
- 4 ENCASE ADAPTER IN CONCRETE TO SEAL CONNECTION BETWEEN ADS DURASLOT PIPE AND NYLOPLAST TEE BODY.
- 5 RECTANGULAR SLOTS ARE TO BE CUT INTO BELL ON NYLOPLAST TEE DURING THE MANUFACTURING PROCESS TO ALLOW PIPE AND TEE TO FIT PROPERLY.
- 6 DIMENSIONS ARE FOR REFERENCE ONLY. ACTUAL DIMENSIONS MAY VARY. DIMENSIONS ARE IN INCHES.

NOTE:
DETAILS ARE PULLED FROM
ADVANCED DRAINAGE
SYSTEM, INC (ADS) WEBSITE
- USED AS BASIS OF DESIGN
- SUBMIT PROPOSED
ALTERNATIVE PRIOR TO
CONSTRUCTION

ARDOT CLASS 7 BACKFILL

15" ADS N12 HDPE-

PROCTOR DENSITY

COMPACTED TO 95% MODIFIED

PIPE EMBEDMENT UNDER PAVEMENT

NOT TO SCALE

-NEW CONCRETE

EXPANSION JOINT

EXISTING CONCRETE PAVEMENT

MATERIAL

EXISTING

**SUBGRADE** 

EXISTING BASE

PAVEMENT

- 1 STRUCTURES & ADAPTERS AVAILABLE IN SIZES 8" 30" USE 12"
- 2 ADAPTERS CAN BE MOUNTED ON ANY ANGLE 0° TO 360°, TO DETERMINE MINIMUM ANGLE BETWEEN ADAPTERS SEE DRAWING NO. 7001-110-012