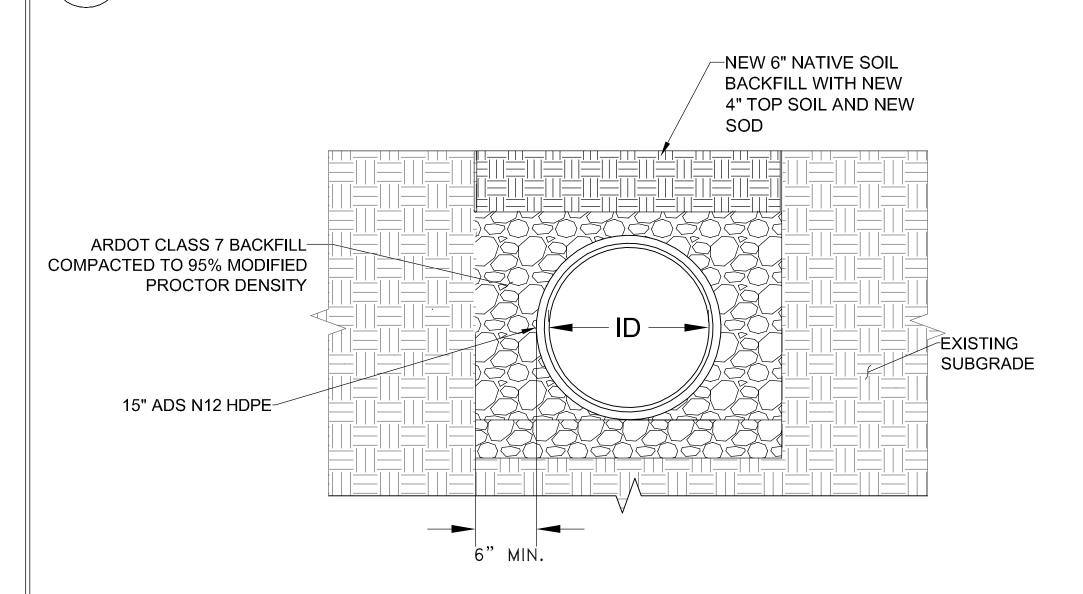

NOTE:
DETAILS ARE PULLED FROM
ADVANCED DRAINAGE
SYSTEM, INC (ADS) WEBSITE
- USED AS BASIS OF DESIGN
- SUBMIT PROPOSED
ALTERNATIVE PRIOR TO
CONSTRUCTION

ARDOT CLASS 7 BACKFILL

15" ADS N12 HDPE-

PROCTOR DENSITY

COMPACTED TO 95% MODIFIED

PIPE EMBEDMENT UNDER PAVEMENT

NOT TO SCALE

-NEW CONCRETE

EXPANSION JOINT

EXISTING CONCRETE PAVEMENT

MATERIAL

EXISTING

## NYLOPLAST DRAIN BASIN STANDARD DETAIL NOT TO SCALE

PIPE EMBEDMENT IN SOIL

NOT TO SCALE

5 PAVEMENT AT DRIVEWAY ISLAND
NOT TO SCALE

REVISIONS DATE

CITY OF LITTLE ROCK, ARKANSAS
WARD 5 05-22-DR-37 CHENAL PARKWAY
AT FITZROY APT