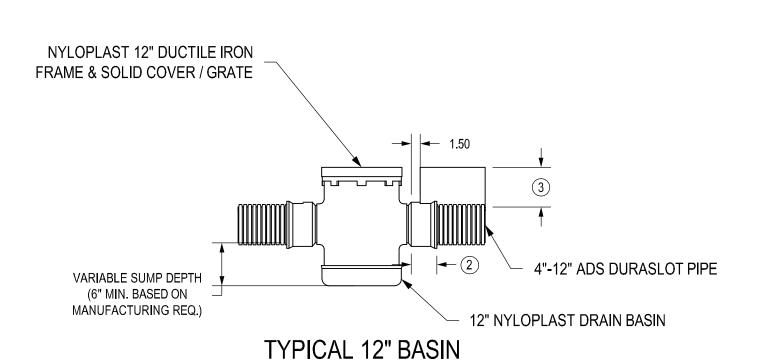

- 1 NYLOPLAST 12" FRAMES & SOLID COVERS/GRATES SHALL CONFORM TO ASTM A 536 GRADE 70-50-05 FOR DUCTILE IRON.
- 2 ADAPTERS FOR DURASLOT CONNECTION RANGE BETWEEN 4"-24".

  SEE DRAWING NO. 7001-110-275 FOR ADS N-12 BELL INFORMATION.
- 3 SLOT HEIGHT VARIES DEPENDING ON DESIGN CRITERIA. SLOT HEIGHT CAN RANGE FROM 2.5" TO 36". 15" - 24" BASINS WILL REQUIRE SLOTS TALLER THAN STANDARD 2.5" -6" SLOTS.
- 4 ENCASE ADAPTER IN CONCRETE TO SEAL CONNECTION BETWEEN ADS DURASLOT PIPE AND NYLOPLAST TEE BODY.
- 5 RECTANGULAR SLOTS ARE TO BE CUT INTO BELL ON NYLOPLAST TEE DURING THE MANUFACTURING PROCESS TO ALLOW PIPE AND TEE TO FIT PROPERLY.
- 6 DIMENSIONS ARE FOR REFERENCE ONLY. ACTUAL DIMENSIONS MAY VARY. DIMENSIONS ARE IN INCHES.

## NYLOPLAST DRAIN BASIN STANDARD DETAIL NOT TO SCALE

PIPE EMBEDMENT IN SOIL

NOT TO SCALE

5 PAVEMENT AT DRIVEWAY ISLAND
NOT TO SCALE

REVISIONS DATE

CITY OF LITTLE ROCK, ARKANSAS
WARD 5 05-22-DR-37 CHENAL PARKWAY
AT FITZROY APT