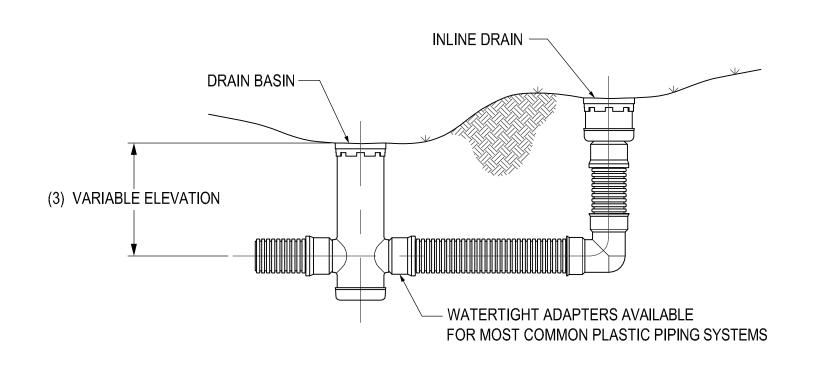

## NYLOPLAST DRAIN TYPICAL INSTALLATION DETAIL NOT TO SCALE

## NYLOPLAST DRAIN BASIN STANDARD DETAIL NOT TO SCALE

PIPE EMBEDMENT IN SOIL

NOT TO SCALE

5 PAVEMENT AT DRIVEWAY ISLAND
NOT TO SCALE

REVISIONS DATE

CITY OF LITTLE ROCK, ARKANSAS
WARD 5 05-22-DR-37 CHENAL PARKWAY
AT FITZROY APT