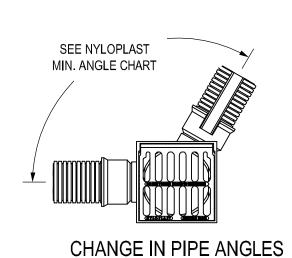

**SUBGRADE** 

EXISTING BASE

PAVEMENT

- 1 STRUCTURES & ADAPTERS AVAILABLE IN SIZES 8" 30" USE 12"
- 2 ADAPTERS CAN BE MOUNTED ON ANY ANGLE 0° TO 360°, TO DETERMINE MINIMUM ANGLE BETWEEN ADAPTERS SEE DRAWING NO. 7001-110-012