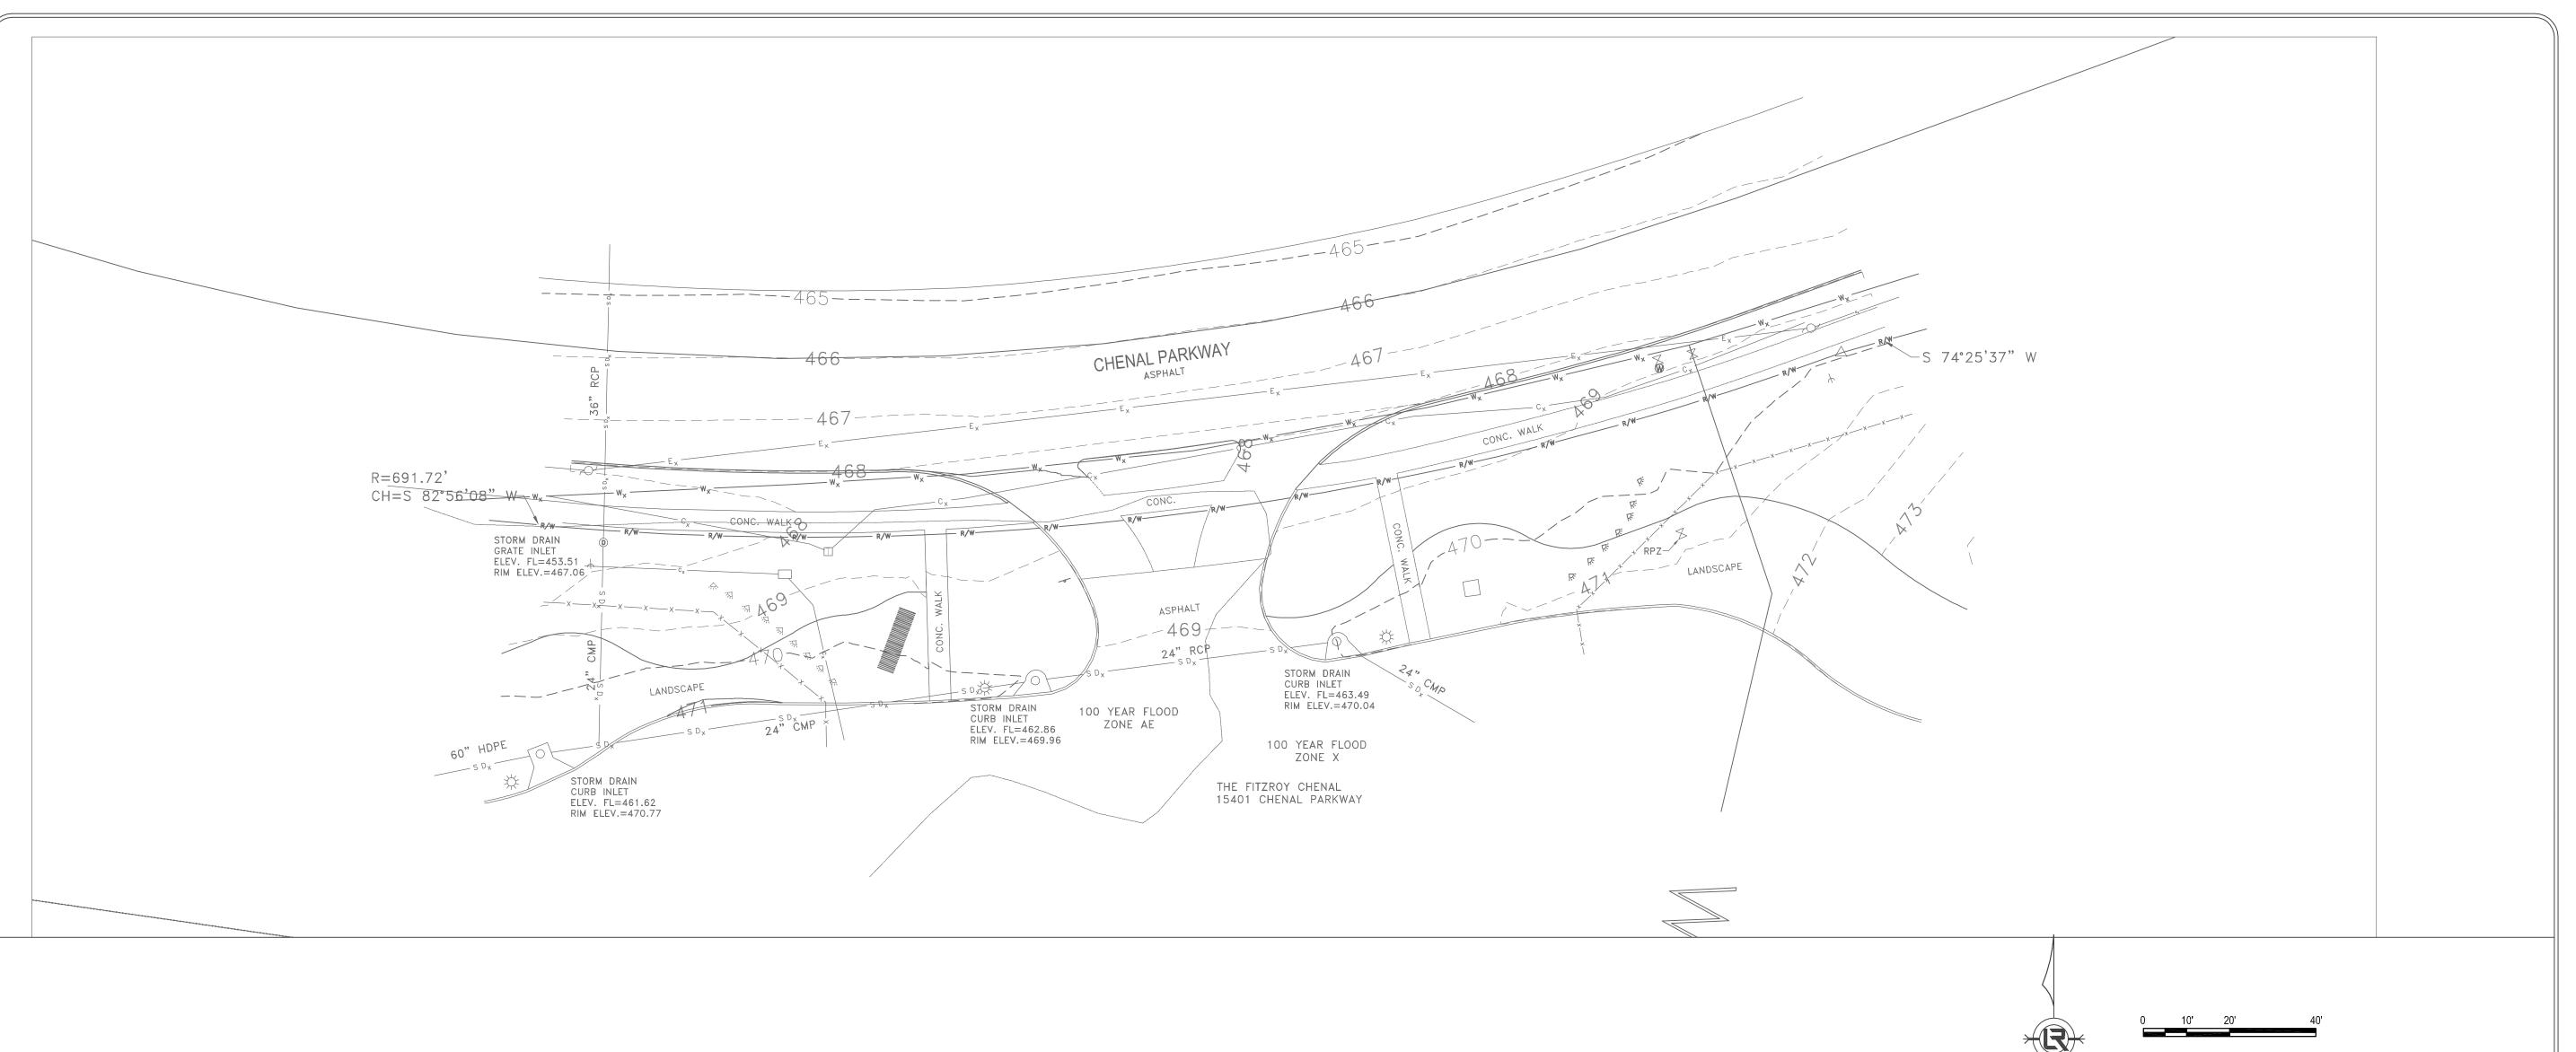

MENT OF PUBLIC WORKS
VIL ENGINEERING
01 W. MARKHAM

DRAWN BY
MJT
DESIGNED
MJT
CHECKED
CGW
DATE
03-04-2024
SCALE
N.T.S.
PROJECT NO.
##

NOTE:

THE INFORMATION AND/OR ELEVATIONS OF EXISTING UTILITIES AS SHOWN ON THIS SURVEY IS BASED ON RECORDS OF EXISTING UTILITY CMPANIES AND WHERE POSSIBLE MEASUREMENTS WERE TAKEN IN THE FIELD. THE INFORMATION IS NOT TO BE RELIED ON AS BEING COMPLETE. THE CONTRACTOR MUST HAVE EXISTING UTILITIES LOCATED PRIOR TO CONSTRUCTION.
 BASIS OF BEARINGS: ARKANSAS STATE PLANE COORDINATES NORTH ZONE