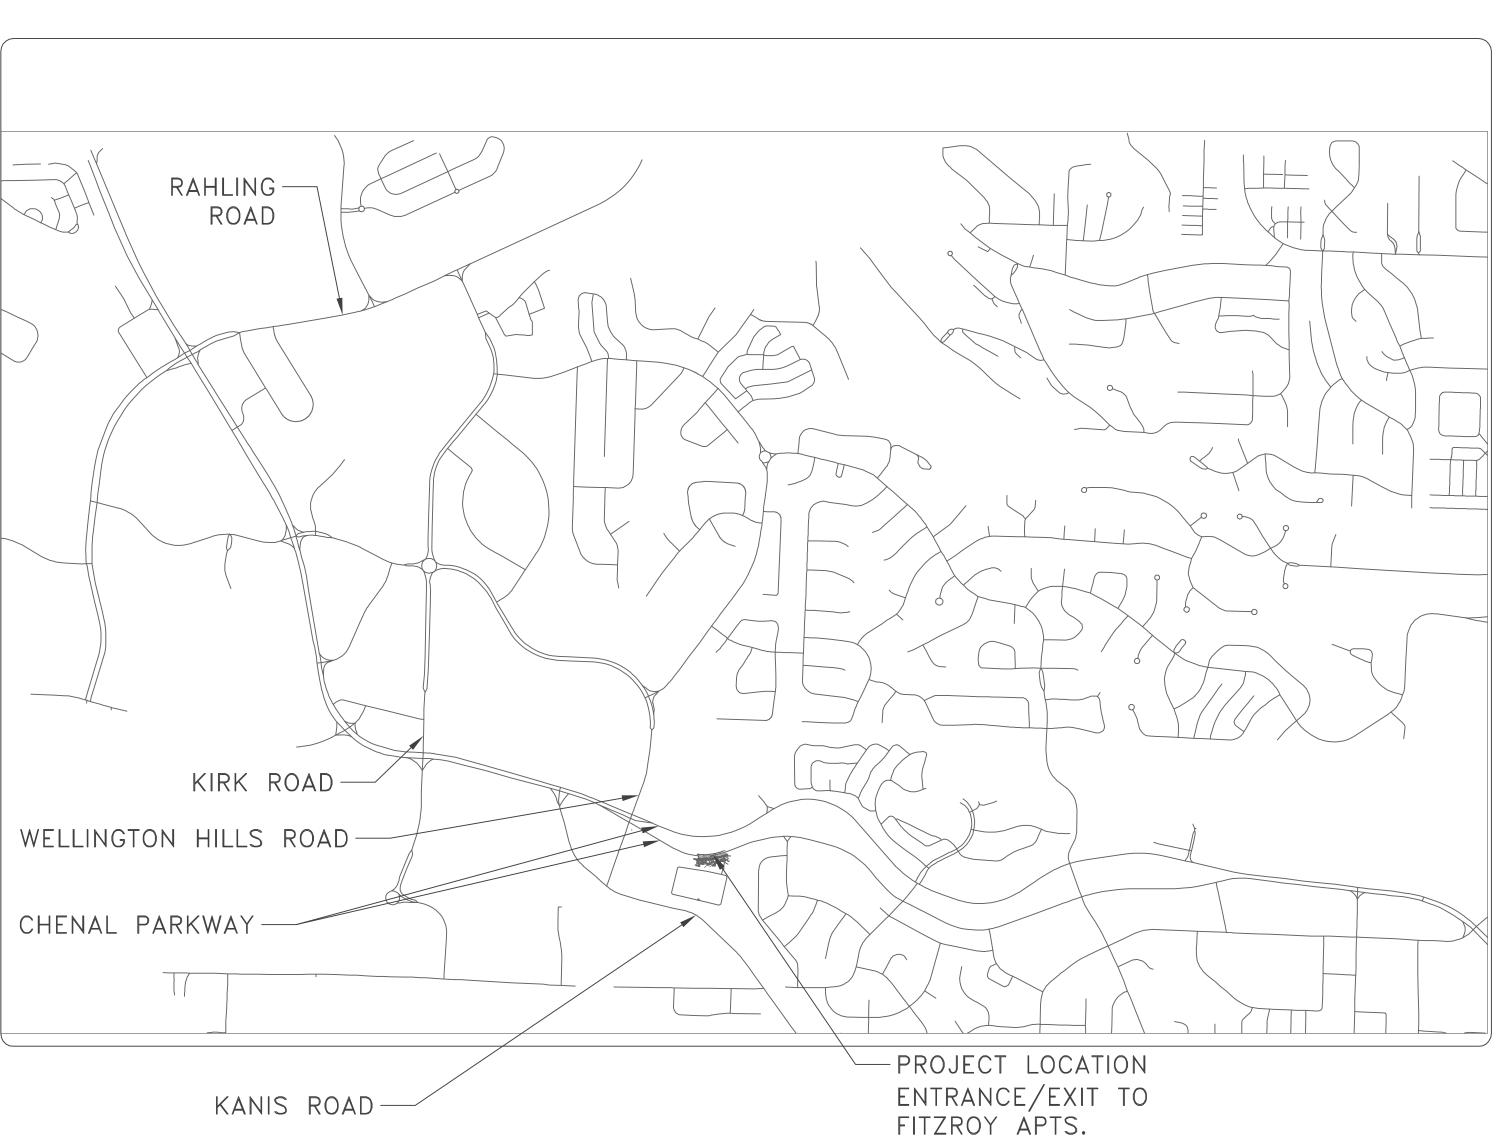

## CLR PROJECT 05-22-DR-37 WARD 5 CHENAL PARKWAY AT FITZROY APT DRAINAGE

2023-2025 BOND PROGRAM DEPARTMENT OF PUBLIC WORKS

CIVIL ENGINEERING

701 WEST MARKHAM STREET

LITTLE ROCK, ARKANSAS 72201

PROJECT LOCATION — WARD 34°46'09.25'N 92°20'13.43"W 34.7692—92.3371