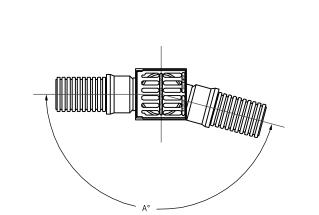

**SUBGRADE** 

EXISTING BASE

PAVEMENT

- 1 STRUCTURES & ADAPTERS AVAILABLE IN SIZES 8" 30" USE 12"
- 2 ADAPTERS CAN BE MOUNTED ON ANY ANGLE 0° TO 360°, TO DETERMINE MINIMUM ANGLE BETWEEN ADAPTERS SEE DRAWING NO. 7001-110-012