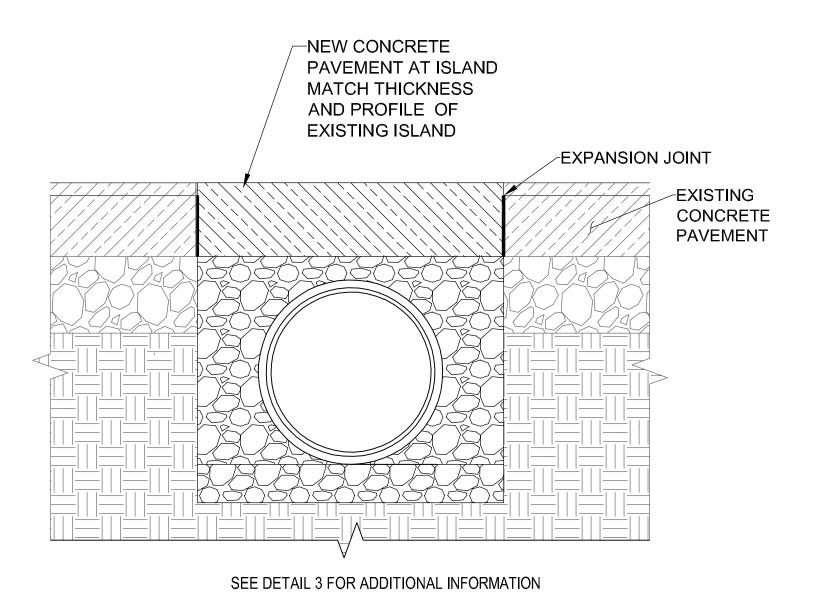

COMPACTED TO 95% MODIFIED

PIPE EMBEDMENT UNDER PAVEMENT

NOT TO SCALE

-NEW CONCRETE

EXPANSION JOINT

EXISTING CONCRETE PAVEMENT

MATERIAL

EXISTING

**SUBGRADE** 

EXISTING BASE

PAVEMENT

- 1 STRUCTURES & ADAPTERS AVAILABLE IN SIZES 8" 30" USE 12"
- 2 ADAPTERS CAN BE MOUNTED ON ANY ANGLE 0° TO 360°, TO DETERMINE MINIMUM ANGLE BETWEEN ADAPTERS SEE DRAWING NO. 7001-110-012

## NYLOPLAST DRAIN BASIN STANDARD DETAIL NOT TO SCALE

PIPE EMBEDMENT IN SOIL

NOT TO SCALE

5 PAVEMENT AT DRIVEWAY ISLAND
NOT TO SCALE

REVISIONS DATE

CITY OF LITTLE ROCK, ARKANSAS
WARD 5 05-22-DR-37 CHENAL PARKWAY
AT FITZROY APT