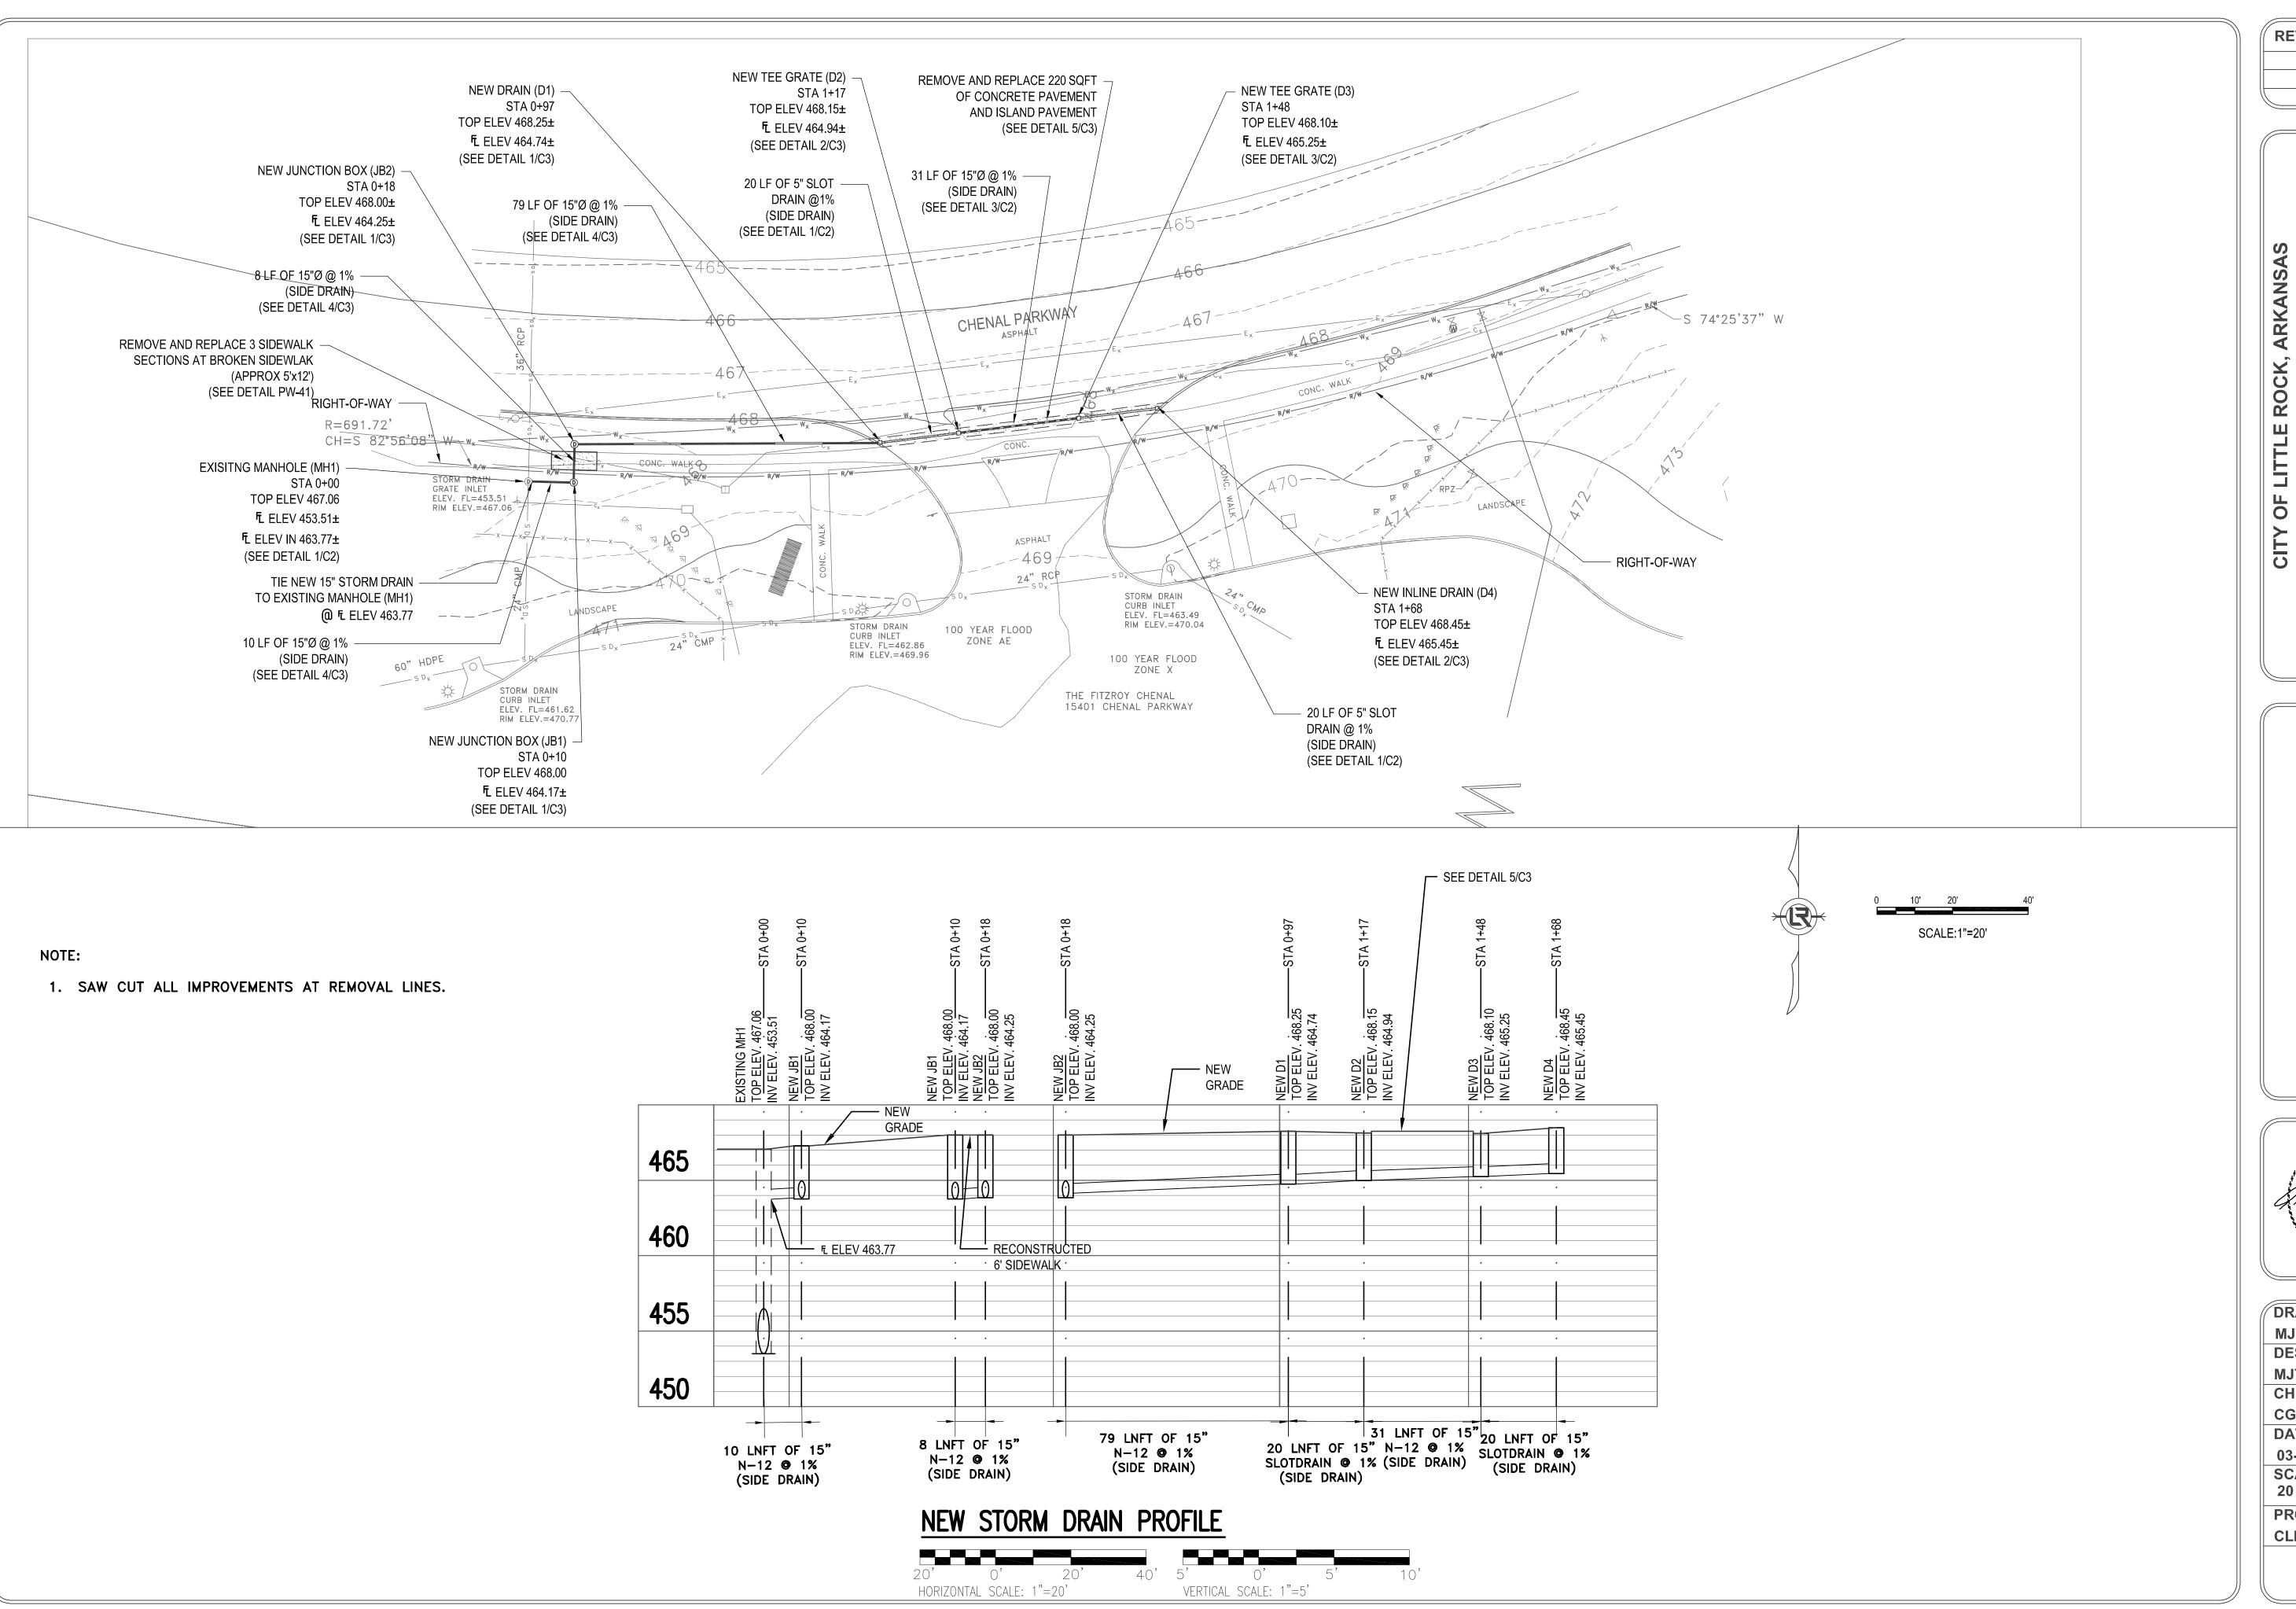

REVISIONS DATE

CITY OF LITTLE ROCK, ARKANSAS
WARD 5 05-22-DR-37 CHENAL PARKWAY
AT FITZROY APT

DRAWN BY
MJT
DESIGNED
MJT
CHECKED
CGW
DATE
03-04-2024
SCALE
20 SCALE
PROJECT NO.

REVISIONS DATE

CITY OF LITTLE ROCK, ARKANSAS
WARD 5 05-22-DR-37 CHENAL PARKWAY

AND

CIVIL ENGINEERING
701 W. MARKHAM

DRAWN BY
MJT
DESIGNED
MJT
CHECKED
CGW
DATE
03-04-2024
SCALE
20 SCALE

PROJECT NO.

REVISIONS DATE

WARD 5 05-22-DR-37 CHENAL PARKWAY AT FITZROY APT CITY OF LITTLE ROCK, ARKANSAS

OF PUBLIC GINEERING

**DRAWN BY** MJT DESIGNED MJT CHECKED CGW DATE 03-04-2024 SCALE 20 SCALE PROJECT NO. CLR# SHEET NO.

PARKWAY LITTLE ROCK, ARKANSAS OF 5 05

WARD

**DRAWN BY** MJT DESIGNED CHECKED CGW DATE 03-04-2024 SCALE 20 SCALE