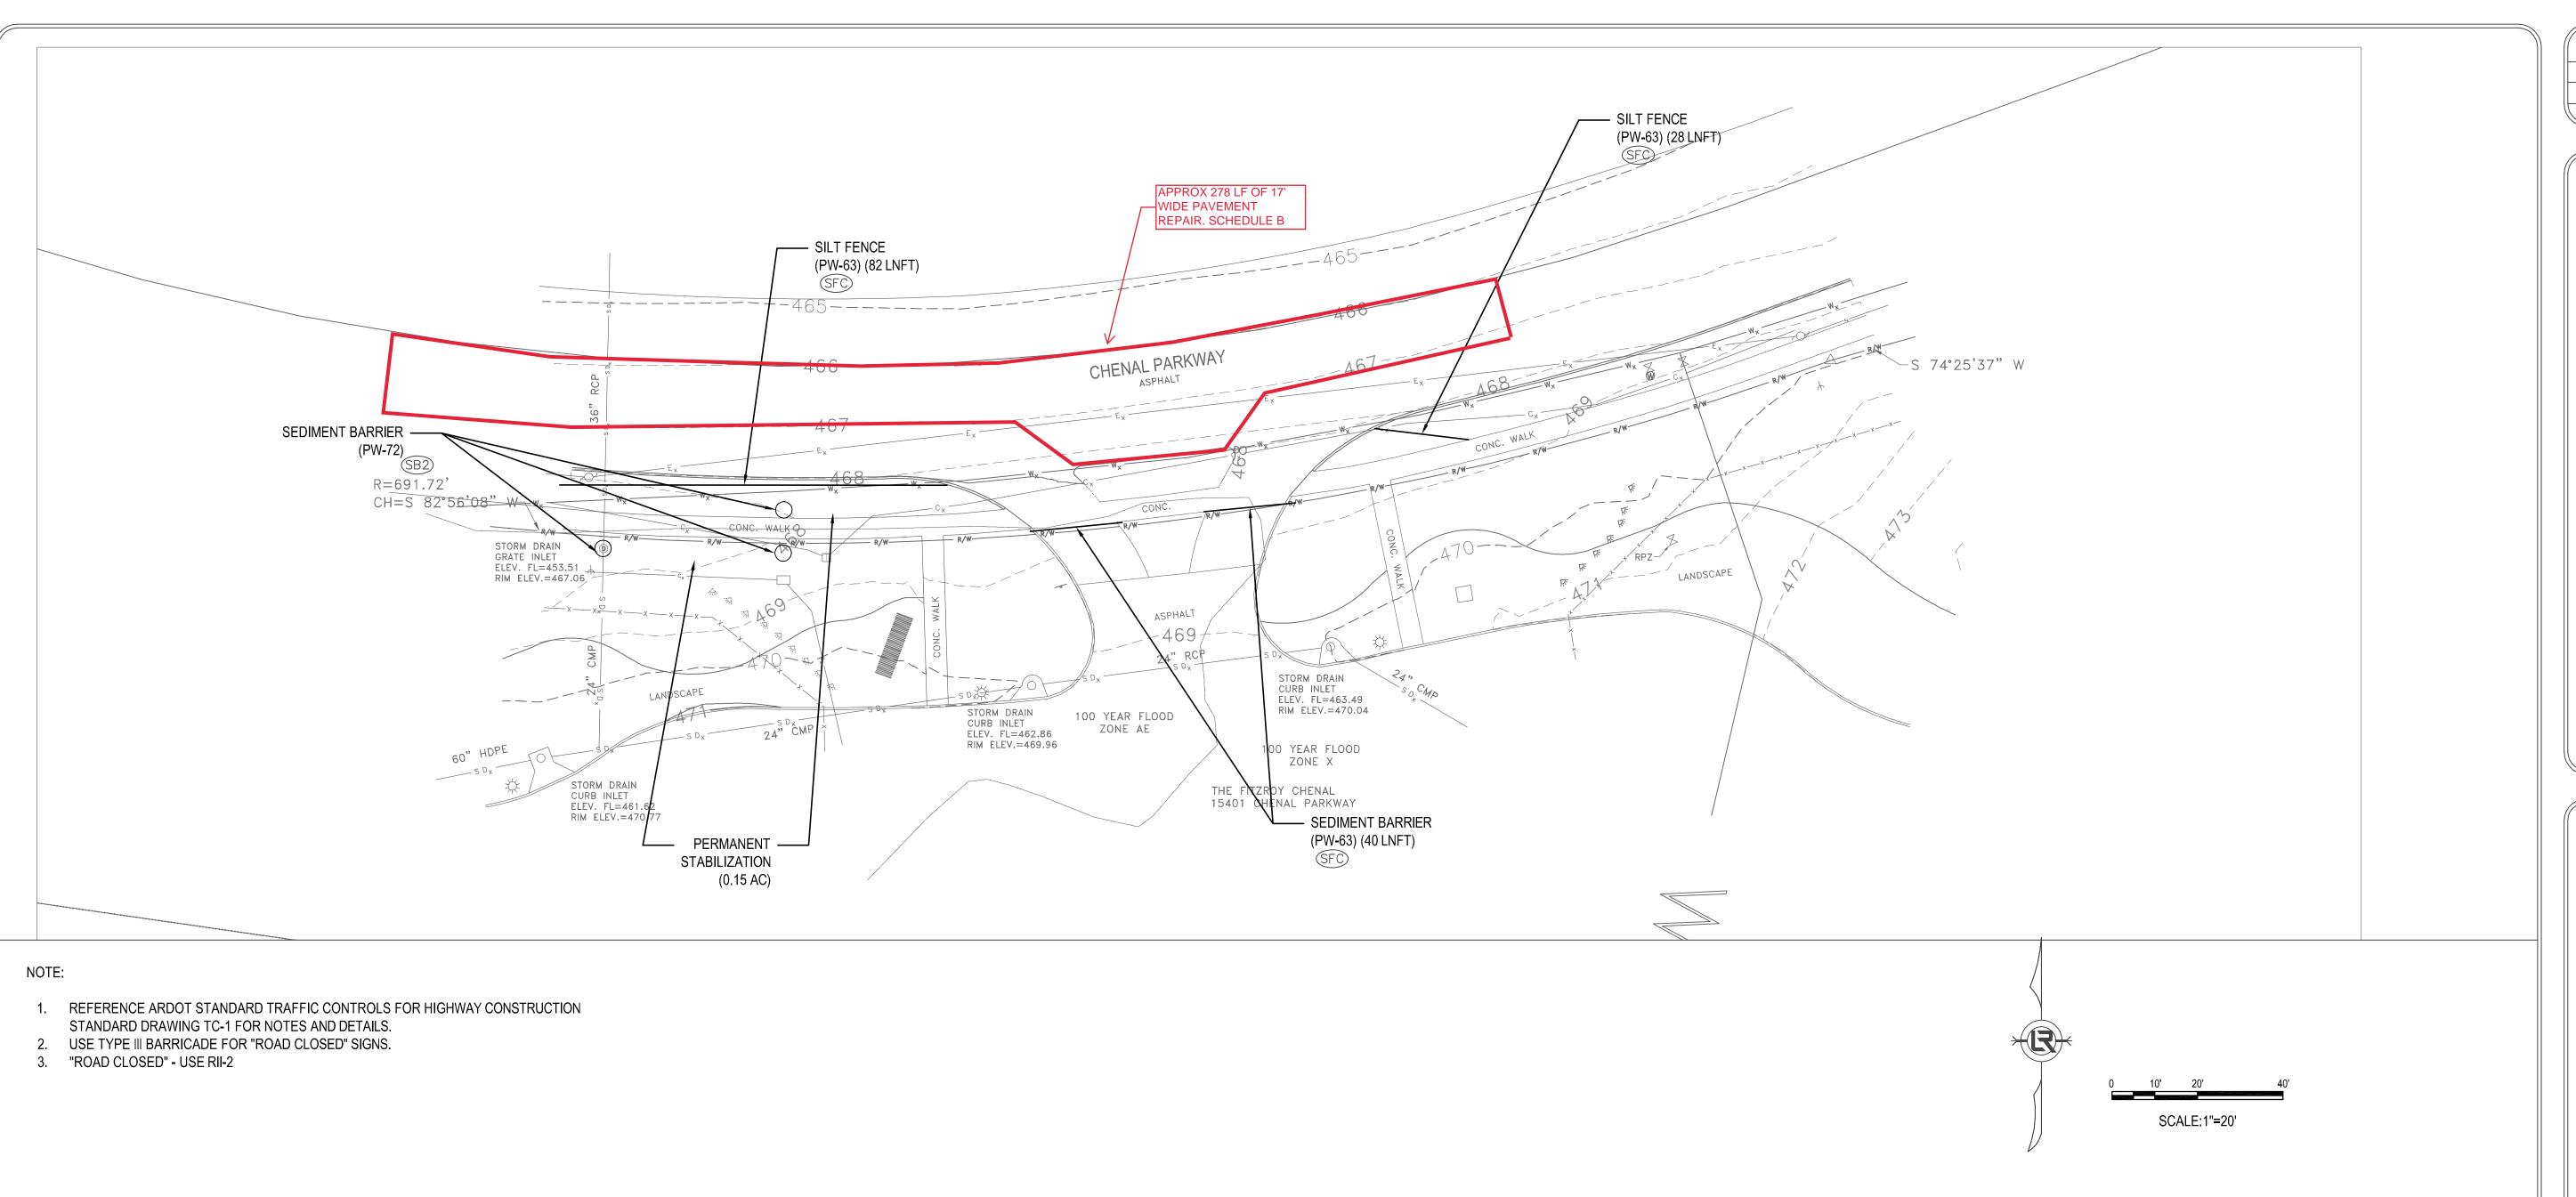

REVISIONS DATE

CITY OF LITTLE ROCK, ARKANSAS
WARD 5 05-22-DR-37 CHENAL PARKWAY
AT FITZROY APT

DRAWN BY
MJT
DESIGNED
MJT
CHECKED
CGW
DATE
03-04-2024
SCALE
20 SCALE
PROJECT NO.

REVISIONS DATE

CITY OF LITTLE ROCK, ARKANSAS
WARD 5 05-22-DR-37 CHENAL PARKWAY

AND

CIVIL ENGINEERING
701 W. MARKHAM

DRAWN BY
MJT
DESIGNED
MJT
CHECKED
CGW
DATE
03-04-2024
SCALE
20 SCALE

PROJECT NO.

REVISIONS DATE

WARD 5 05-22-DR-37 CHENAL PARKWAY AT FITZROY APT CITY OF LITTLE ROCK, ARKANSAS

OF PUBLIC GINEERING

**DRAWN BY** MJT DESIGNED MJT CHECKED CGW DATE 03-04-2024 SCALE 20 SCALE PROJECT NO. CLR# SHEET NO.

PARKWAY LITTLE ROCK, ARKANSAS OF 5 05

WARD

**DRAWN BY** MJT DESIGNED CHECKED CGW DATE 03-04-2024 SCALE 20 SCALE