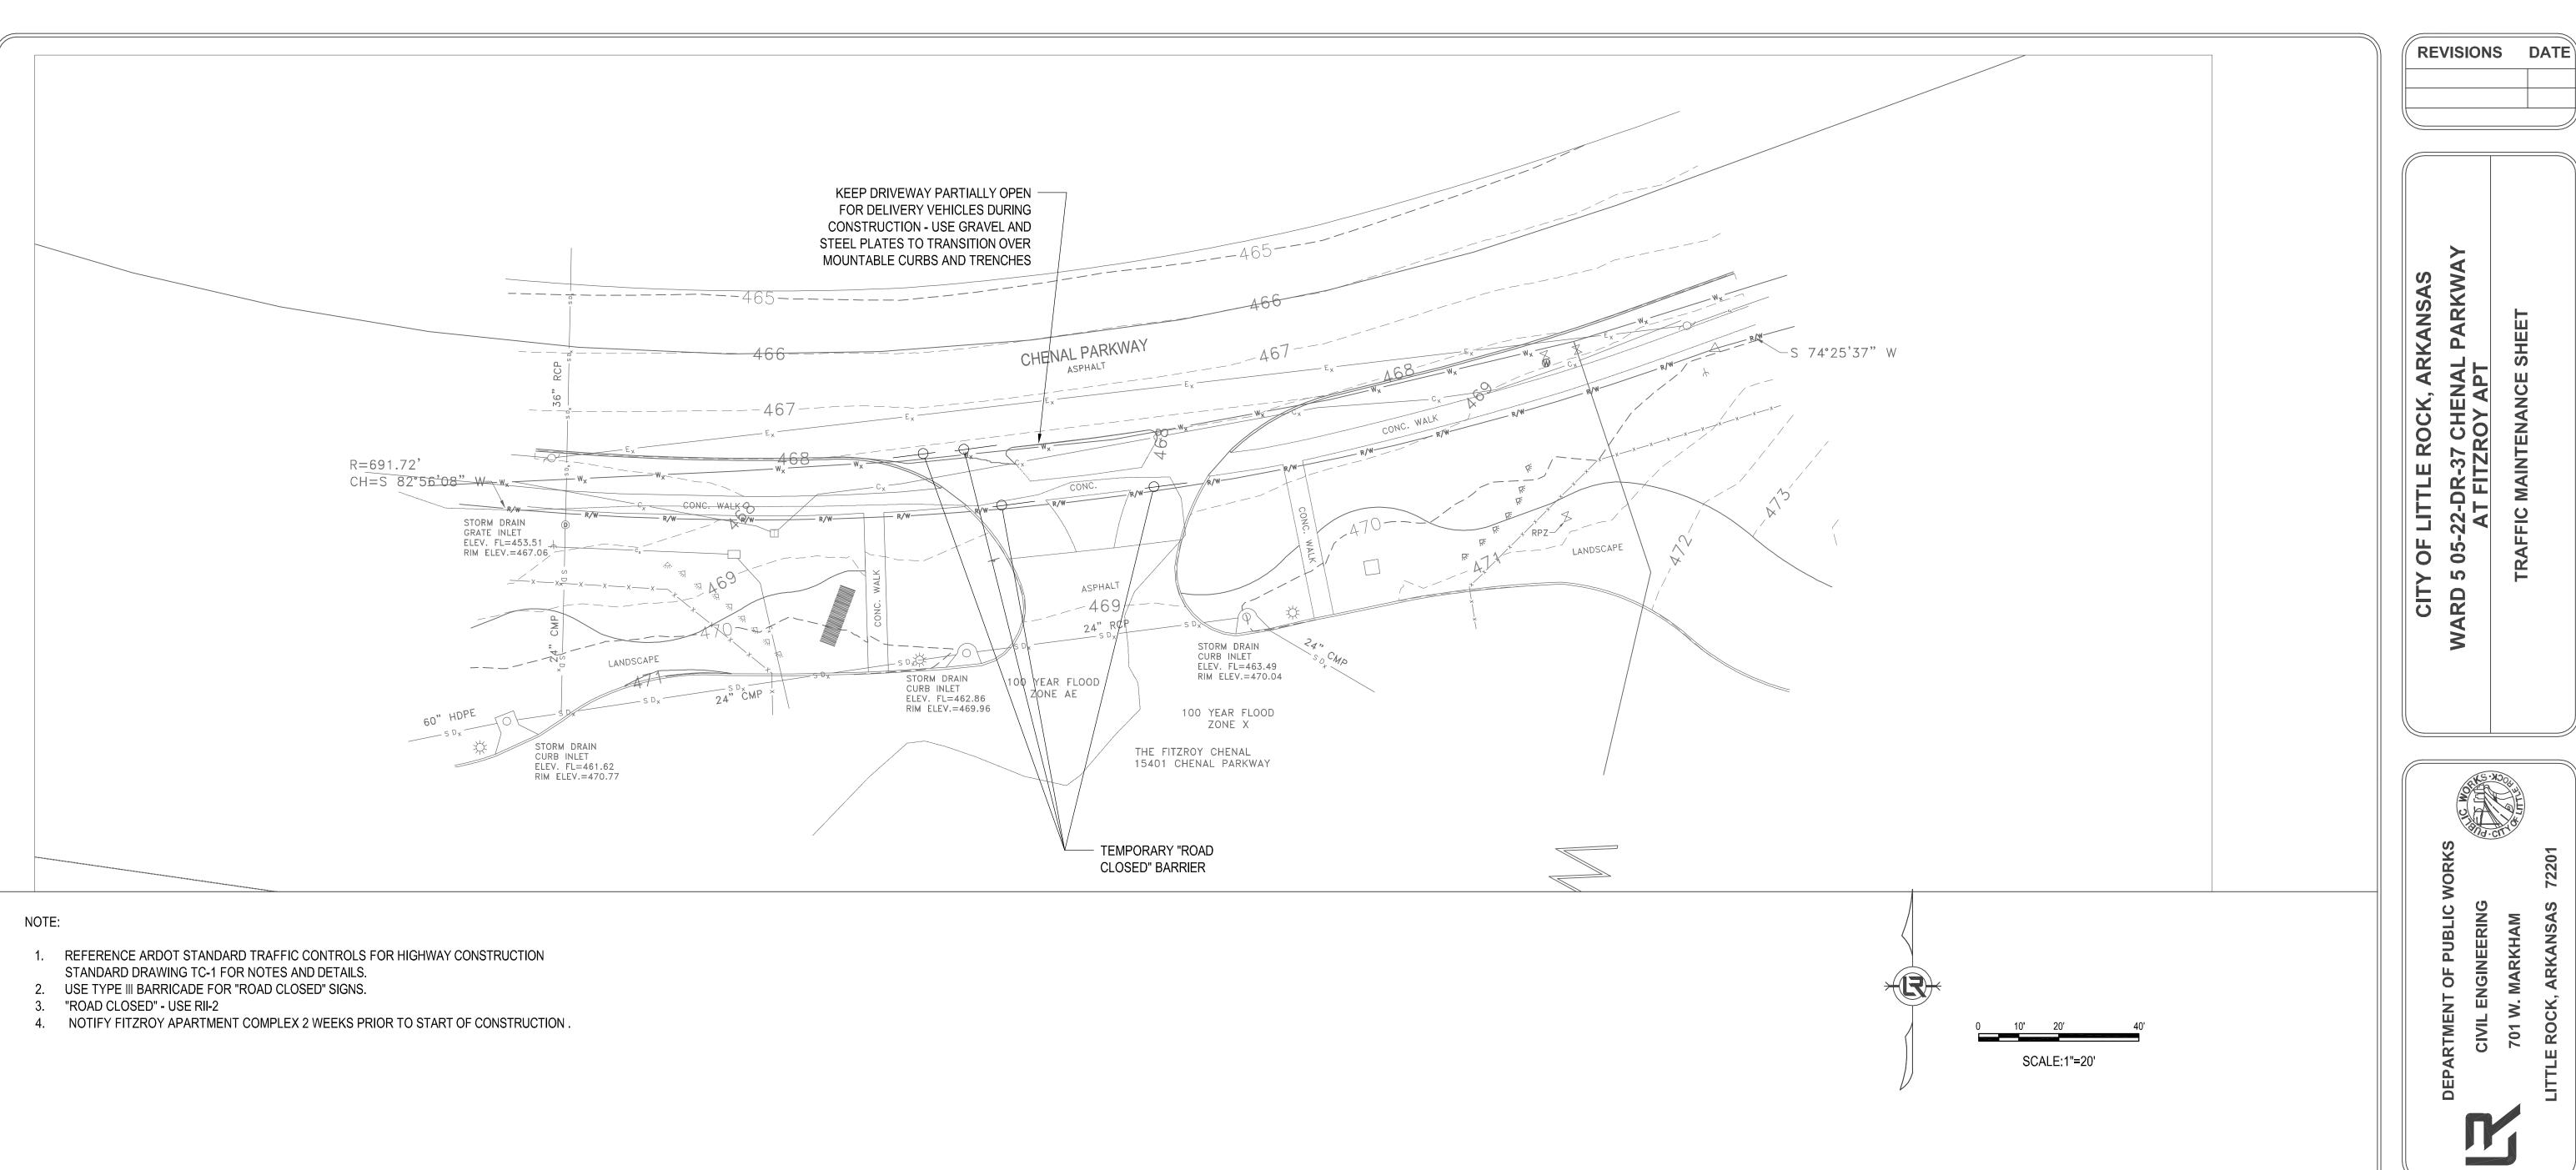

REVISIONS DATE

CITY OF LITTLE ROCK, ARKANSAS
WARD 5 05-22-DR-37 CHENAL PARKWAY
AT FITZROY APT

DRAWN BY
MJT
DESIGNED
MJT
CHECKED
CGW
DATE
03-04-2024
SCALE
20 SCALE
PROJECT NO.

REVISIONS DATE

CITY OF LITTLE ROCK, ARKANSAS
WARD 5 05-22-DR-37 CHENAL PARKWAY

AND

CIVIL ENGINEERING
701 W. MARKHAM

DRAWN BY
MJT
DESIGNED
MJT
CHECKED
CGW
DATE
03-04-2024
SCALE
20 SCALE

PROJECT NO.

REVISIONS DATE

WARD 5 05-22-DR-37 CHENAL PARKWAY AT FITZROY APT CITY OF LITTLE ROCK, ARKANSAS

OF PUBLIC GINEERING

**DRAWN BY** MJT DESIGNED MJT CHECKED CGW DATE 03-04-2024 SCALE 20 SCALE PROJECT NO. CLR# SHEET NO.

PARKWAY LITTLE ROCK, ARKANSAS OF 5 05

WARD

**DRAWN BY** MJT DESIGNED CHECKED CGW DATE 03-04-2024 SCALE 20 SCALE

PROJECT NO.

CLR#