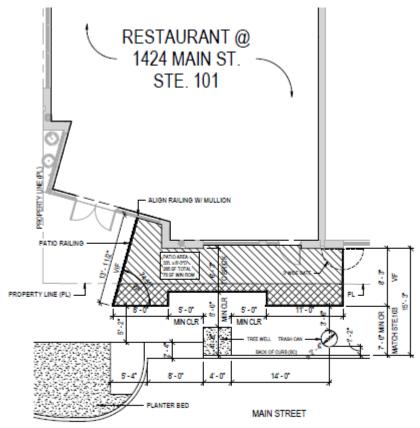

35

1 Exhibit A

GC TO VERIFY ALL
DIMENSIONS WI
EXISTING CONDITIONS IN
THE FIELD PRIOR TO
CONSTRUCTION OF
PATIO RAILINGS.
MAINTAINT ALL REO'D
MINIMUM DISTANCES

- 2 //
- 3 //
- 4 //
- 5 //
- 6 //
- 7 //
- 8 //
- 9 //
- 10 //
- 11 //
- 12 //
- 13 //