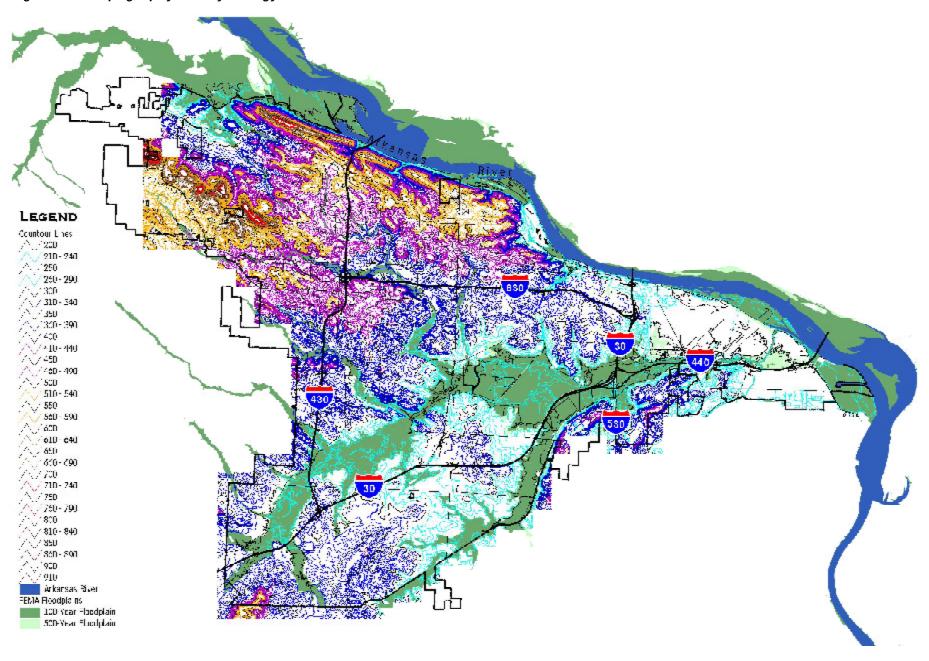

# existing parks and recreation system

Although located amid a beautiful wooded topography, Little Rock's pattern of open space is largely defined by its extensive system of floodplains, steep slopes, and undeveloped land. The majority of publicly accessibly open space is located within the city's parks; many of which are sited along or within these floodplains and steep slopes.

Due to Little Rock's topography and well-defined drainage system, the city has many opportunities for park and open space lands. Open space is either publicly or privately owned, and generally provides informal recreational services, such as hiking and biking. Such open space opportunities are explored as a part of this plan.

Little Rock's undeveloped park land is largely comprised of the Fourche Creek bottoms, 1700 acres of swamps and wetlands surrounded by the city. Additional undeveloped park land can be found in west Little Rock, primarily located on unbuildable slopes, as well as in portions of Hindman and Gillam.