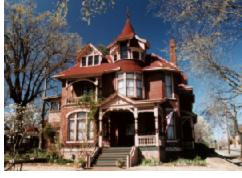

Little Rock's first publicly-owned park was City Park, now known as MacArthur Park. Initially, this was the City's Fort (since 1840) and was deeded to the City by the Federal Government in exchange for 1,000 acres that today comprises Fort Roots (north of the City). The second true park was Fair Park, now known as War Memorial Park, which initially housed the State Fair Grounds and was established as a city park in 1925.