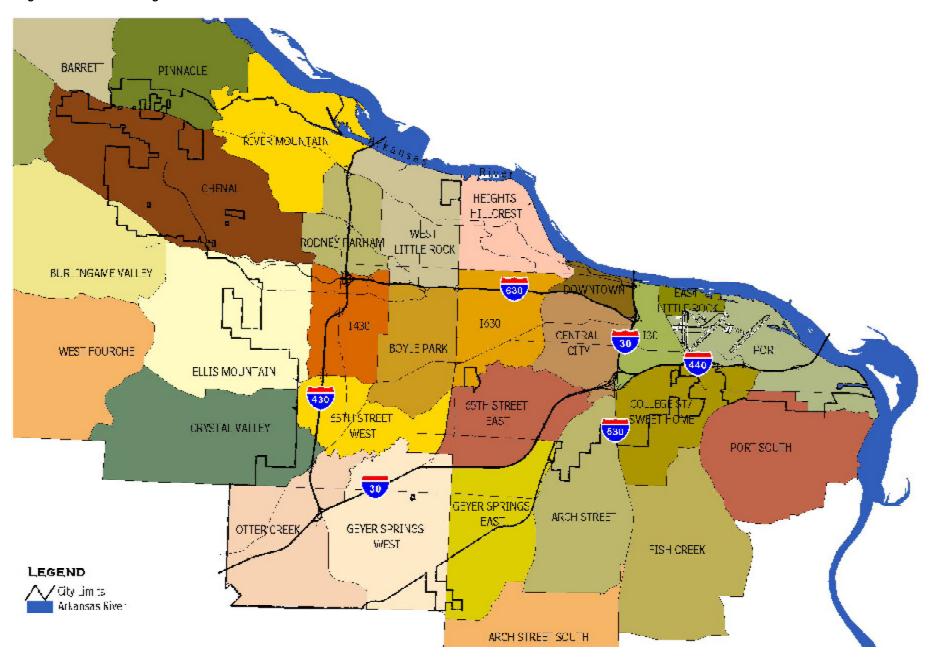

The City of Little Rock's park system is diverse in the recreation types it provides and the setting in which its parks are located, see Figure 1.1. Older sections of the city have a more traditional parks system containing primarily smaller neighborhood parks within the lot and block pattern of the city. These parks are distributed in a somewhat even pattern. Larger parks emerge predominately in the early suburban areas of the city. Generally located greater distances apart, these parks often provide both neighborhood and community park services. The outer-most areas of the city severely lack public park facilities. These areas have experienced explosive growth over the last two decades, and public parks have not kept up with the outward expansion. Additionally, parks and facilities in older neighborhoods are generally in worse condition than parks and facilities in newer areas of the city.

The current parks system consists of approximately 5800 acres of land. Of that, roughly 2000 acres are currently undeveloped, while 3200 acres are within developed parks, see Figure 1.1, Table 1.2, and Table 1.3.