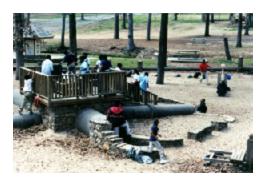

Arkansas State Capitol Building

Playground at War Memorial Park

Rebsamen Tennis Center at University Park

MacArthur Park was the city's first park.

Allsopp Park was established in 1927.

Boyle Park was deeded to the City in 1929.