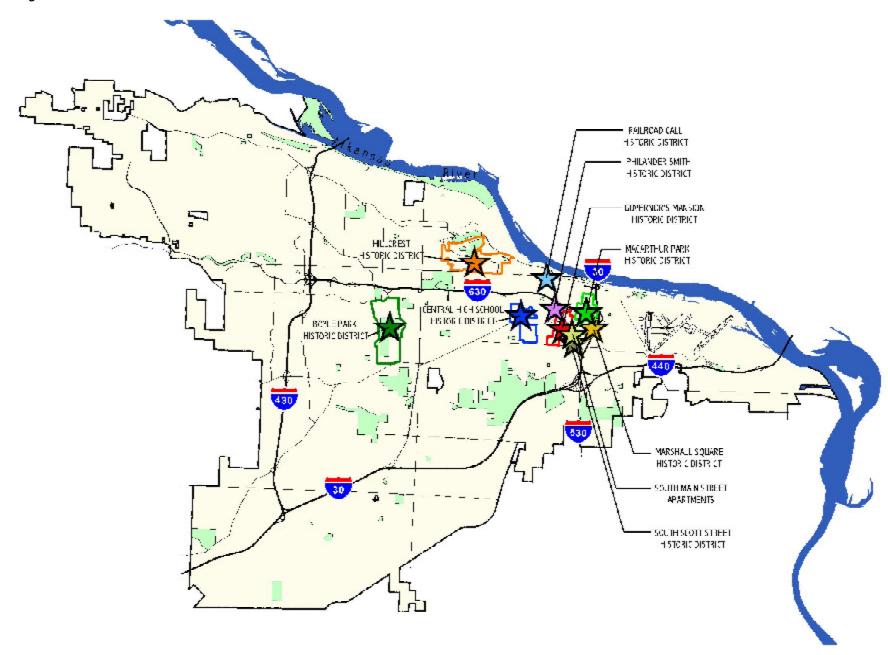

The City of Little Rock's park system is diverse in the recreation types it provides and the setting in which its parks are located, see Figure 1.1. Older sections of the city have a more traditional parks system containing primarily smaller neighborhood parks within the lot and block pattern of the city. These parks are distributed in a somewhat even pattern. Larger parks emerge predominately in the early suburban areas of the city. Generally located greater distances apart, these parks often provide both neighborhood and community park services. The outer-most areas of the city severely lack public park facilities. These areas have experienced explosive growth over the last two decades, and public parks have not kept up with the outward expansion. Additionally, parks and facilities in older neighborhoods are generally in worse condition than parks and facilities in newer areas of the city.

The current parks system consists of approximately 5800 acres of land. Of that, roughly 2000 acres are currently undeveloped, while 3200 acres are within developed parks, see Figure 1.1, Table 1.2, and Table 1.3.