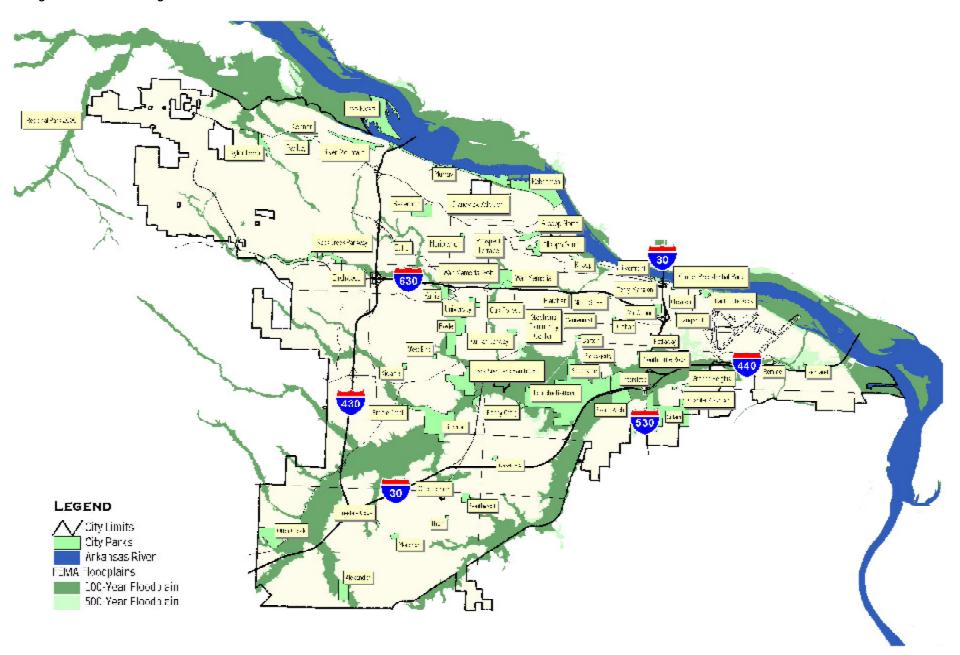

The City of Little Rock's park system is diverse in the recreation types it provides and the setting in which its parks are located, see Figure 1.1. Older sections of the city have a more traditional parks system containing primarily smaller neighborhood parks within the lot and block pattern of the city. These parks are distributed in a somewhat even pattern. Larger parks emerge predominately in the early suburban areas of the city. Generally located greater distances apart, these parks often provide both neighborhood and community park services. The outer-most areas of the city severely lack public park facilities. These areas have experienced explosive growth over the last two decades, and public parks have not kept up with the outward expansion. Additionally, parks and facilities in older neighborhoods are generally in worse condition than parks and facilities in newer areas of the city.

The current parks system consists of approximately 5800 acres of land. Of that, roughly 2000 acres are currently undeveloped, while 3200 acres are within developed parks, see Figure 1.1, Table 1.2, and Table 1.3.