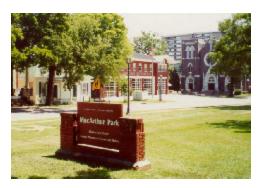

Little Rock's first publicly-owned park was City Park, now known as MacArthur Park. Initially, this was the City's Fort (since 1840) and was deeded to the City by the Federal Government in exchange for 1,000 acres that today comprises Fort Roots (north of the City). The second true park was Fair Park, now known as War Memorial Park, which initially housed the State Fair Grounds and was established as a city park in 1925.