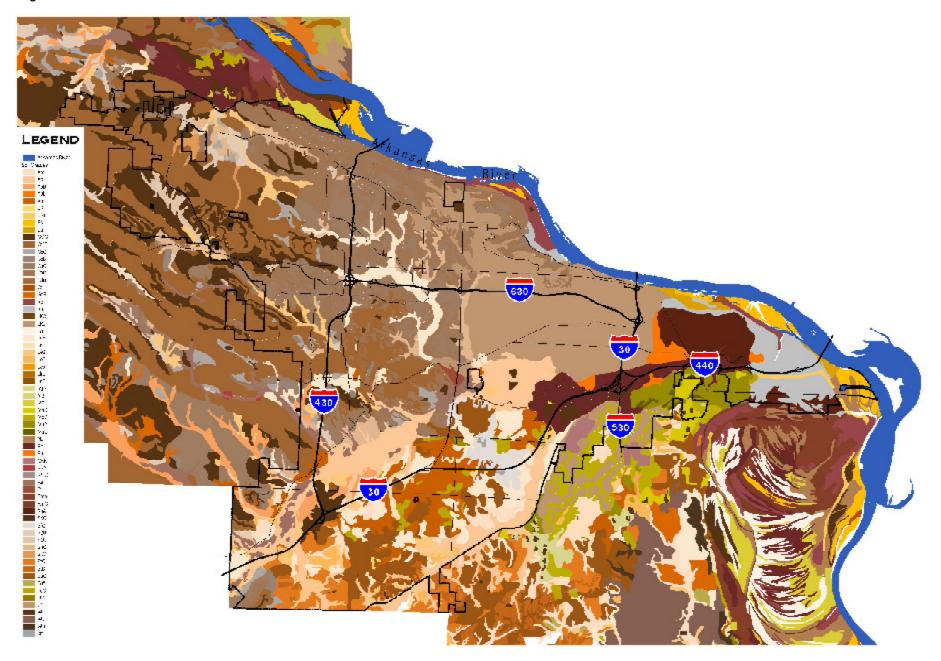

# existing parks and recreation system

Although located amid a beautiful wooded topography, Little Rock's pattern of open space is largely defined by its extensive system of floodplains, steep slopes, and undeveloped land. The majority of publicly accessibly open space is located within the city's parks; many of which are sited along or within these floodplains and steep slopes.

Due to Little Rock's topography and well-defined drainage system, the city has many opportunities for park and open space lands. Open space is either publicly or privately owned, and generally provides informal recreational services, such as hiking and biking. Such open space opportunities are explored as a part of this plan.