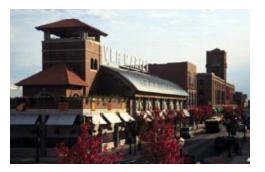

parks are less than five acres in size, and are often limited to playgrounds and courts. Little Rock's system of developed parks contains approximately 2350 acres of regional parks, 370 acres of community parks, 150 acres of neighborhood parks, and 25 acres of mini parks. Current special facilities (War Memorial, Riverfront and the River Market, Terry Mansion, and Stephens Community Center) comprise approximately 275 acres.