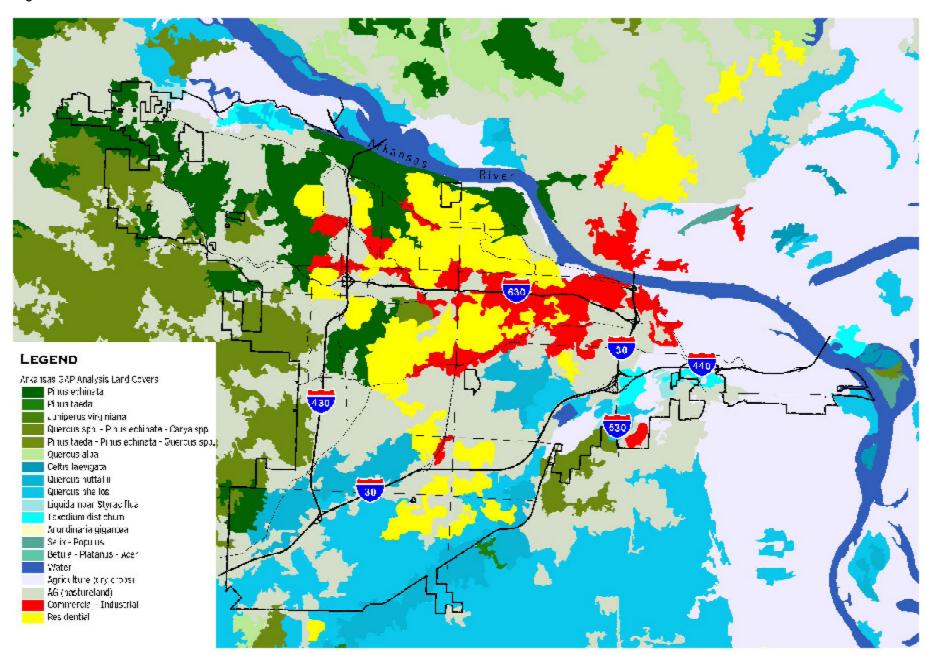

The City of Little Rock's park system is diverse in the recreation types it provides and the setting in which its parks are located, see Figure 1.1. Older sections of the city have a more traditional parks system containing primarily smaller neighborhood parks within the lot and block pattern of the city. These parks are distributed in a somewhat even pattern. Larger parks emerge predominately in the early suburban areas of the city. Generally located greater distances apart, these parks often provide both neighborhood and community park services. The outer-most areas of the city severely lack public park facilities. These areas have experienced explosive growth over the last two decades, and public parks have not kept up with the outward expansion. Additionally, parks and facilities in older neighborhoods are generally in worse condition than parks and facilities in newer areas of the city.

The parks system contains regional, community, neighborhood, and mini parks. Regional parks are greater than fifty acres in size and serve recreational needs of the entire city and other nearby populations. Community parks are smaller (twenty to fifty acres in size) and may include sports fields, open play areas, and specialty facilities. Neighborhood parks are often less than 20 acres in size and serve a smaller area, typically adjacent neighborhoods. These parks contain playgrounds, practice fields, and smaller play areas and courts. Mini

parks are less than five acres in size, and are often limited to playgrounds and courts. Little Rock's system of developed parks contains approximately 2350 acres of regional parks, 370 acres of community parks, 150 acres of neighborhood parks, and 25 acres of mini parks. Current special facilities (War Memorial, Riverfront and the River Market, Terry Mansion, and Stephens Community Center) comprise approximately 275 acres.