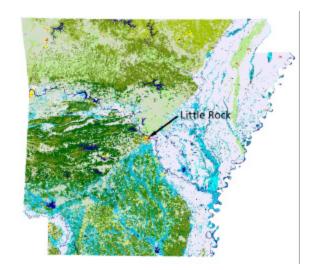

# project setting

Little Rock, the capitol city of Arkansas, is situated along the Arkansas River in the center of the state. At the junction of five major physiographic regions, Little Rock boasts a variety of landscape characteristics. From rolling hills in the west as the Ouachitas begin their ascent, to the Mississippi River delta and Arkansas River valley in the east and north, the city possesses a distinctive character. Although Little Rock's population is a modest 183,000, it serves a metropolitan area of over half of a million people. The city offers a diverse range of parks with an abundance of recreational opportunities. Nearby state parks include Pinnacle Mountain State Park, the Toltec Mounds State Park, and the Plantation Agricultural Museum, all within twenty miles of downtown Little Rock.